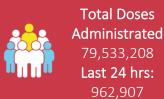

# PAKISTAN COVID-19 SITUATION REPORT

14.93%

353,802 Confirmed

20.86%

Daily Changes Daily Changes

**5,924,819,985** Vaccine doses

1,167,189
Recovered

**48,506** Active