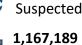

# PAKISTAN COVID-19 SITUATION REPORT

14.93%

353,802 Confirmed

20.86%

Daily Changes Daily Changes

**5,924,819,985** Vaccine doses

1,167,189
Recovered

**48,506** Active