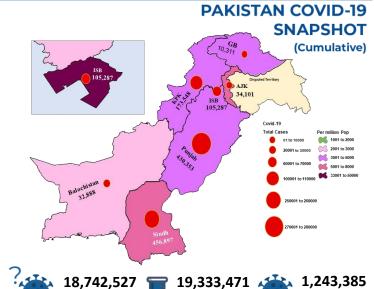

| Provinces   | Lab Status    |                   |               |         | Hospitalized |                |                 |             | s<br>on           | pə                 | Deaths |
|-------------|---------------|-------------------|---------------|---------|--------------|----------------|-----------------|-------------|-------------------|--------------------|--------|
|             | Tested        |                   | Pos           | sitive  |              | Oxy            | gen             |             | ome<br>Iatio      | Total              | De     |
|             | Last<br>24hrs | Total<br>(PCR+RA) | Last<br>24hrs | Total   | Stable       | On low<br>flow | On High<br>flow | On<br>Vent. | Home<br>Isolation | Total<br>Recovered | Total  |
| AJK         | 733           | 302,127           | 27            | 34,101  | 03           | 07             | 18              | 00          | 638               | 32,698             | 737    |
| Balochistan | 906           | 434,716           | 13            | 32,888  | 04           | 00             | 02              | 00          | 166               | 32,368             | 348    |
| GB          | 299           | 188,998           | 03            | 10,311  | 00           | 14             | 05              | 00          | 177               | 9,931              | 184    |
| Islamabad   | 4,305         | 2,032,914         | 70            | 105,287 | 23           | 82             | 107             | 33          | 2,016             | 102,104            | 922    |
| KP          | 10,012        | 2,971,653         | 195           | 173,548 | 00           | 302            | 714             | 46          | 3,852             | 163,109            | 5,525  |
| Punjab      | 17,800        | 7,365,264         | 698           | 430,353 | 102          | 699            | 1,161           | 344         | 16,080            | 399,372            | 12,595 |
| Sindh       | 14,781        | 6,037,799         | 554           | 456,897 | 74           | 162            | 213             | 39          | 21,423            | 427,607            | 7,379  |