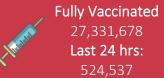

# PAKISTAN COVID-19 SITUATION REPORT

14.93%

353,802 Confirmed

20.86%

Daily Changes Daily Changes

**5,924,819,985** Vaccine doses

1,167,189
Recovered

**48,506** Active