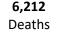

**27,690** Deaths

PAKISTAN SNAPSHOT

(LAST 24hr)

49,028 **Suspected** 

48,836 **Tests** 

1,560 <u>Co</u>nfirmed

2,970 **Recovered** 

3,948 **Critical** 