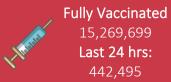

61.306 **Tests** Confirmed

Recovered |

3,848 Recovered

200

150

0

**PAKISTAN VACCINE STATS** 

First Dose 39,951,787 Last 24 hrs: 702,290