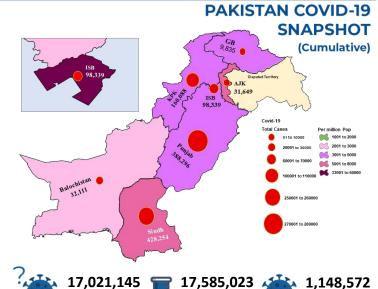

| Provinces   | Lab Status    |                   |               | Hospitalized |        |                |                 | , u         | pə            | Deaths             |        |
|-------------|---------------|-------------------|---------------|--------------|--------|----------------|-----------------|-------------|---------------|--------------------|--------|
|             | Tested P      |                   | Pos           | sitive       |        | Oxygen         |                 |             | ome<br>Iation | Total              |        |
|             | Last<br>24hrs | Total<br>(PCR+RA) | Last<br>24hrs | Total        | Stable | On low<br>flow | On High<br>flow | On<br>Vent. | Hor           | Total<br>Recovered | Total  |
| AJK         | 1,356         | 274,466           | 171           | 31,649       | 00     | 29             | 57              | 01          | 3,315         | 27,554             | 693    |
| Balochistan | 1,249         | 398,409           | 57            | 32,111       | 10     | 03             | 09              | 00          | 514           | 31,237             | 338    |
| GB          | 714           | 171,899           | 40            | 9,835        | 03     | 26             | 28              | 02          | 358           | 9,246              | 172    |
| Islamabad   | 5,386         | 1,881,561         | 383           | 98,339       | 14     | 121            | 216             | 50          | 5,629         | 91,448             | 861    |
| KP          | 11,662        | 2,628,836         | 605           | 160,088      | 00     | 703            | 977             | 54          | 6,128         | 147,317            | 4,909  |
| Punjab      | 22,122        | 6,727,577         | 1,718         | 388,296      | 350    | 787            | 1,281           | 324         | 22,466        | 351,329            | 11,759 |
| Sindh       | 18,817        | 5,502,275         | 1,217         | 428,254      | 152    | 228            | 614             | 86          | 48,572        | 371,799            | 6,803  |