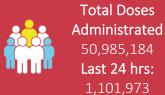

61.306 **Tests** Confirmed

Recovered |

3,848 Recovered

200

150

0

**PAKISTAN VACCINE STATS** 

First Dose 39,951,787 Last 24 hrs: 702,290