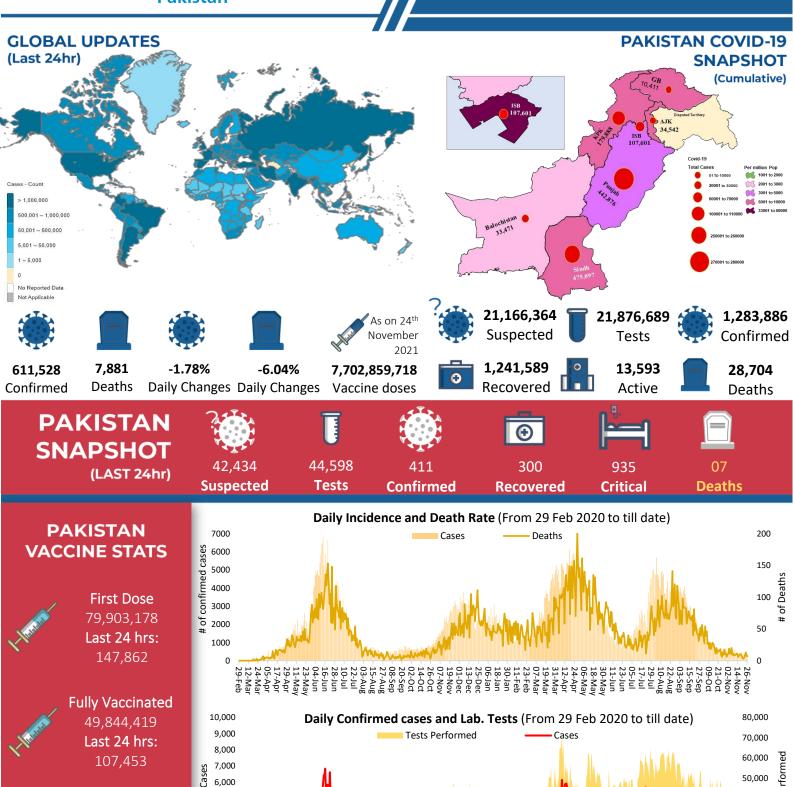

### **Meetings & Coordination**

On 26th November 2021, WHO Regional Director for the Eastern Mediterranean Dr Ahmed Al-Mandhari along with WHO Country Representative Pakistan Dr Palitha Mahipala donated four mini ambulances and 120 Sets of Samsung Galaxy Tablets to ICT. The donations were received by the District Health Officer ICT Dr Zaeem Zia. On the same day, the Regional Director handed over a donation of 50 Motorbikes to the Provincial TB Control Programme, KP. The motorbikes were received by Dr Abdul Khaliq on behalf of Department of Health, KP. The handover ceremony took place at WHO Country Office, Islamabad.

The donated ambulances and motorbikes are expected to improve referral services for the vulnerable populations and strengthen the specimen transportation system in ICT and KP respectively. Dr Zaeem and Dr Abdul appreciated WHO for the support and pledged to put the donations to good use.