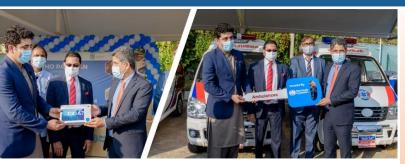

### **Meetings & Coordination**

On 26th November 2021, WHO Regional Director for the Eastern Mediterranean Dr Ahmed Al-Mandhari along with WHO Country Representative Pakistan Dr Palitha Mahipala donated four mini ambulances and 120 Sets of Samsung Galaxy Tablets to ICT. The donations were received by the District Health Officer ICT Dr Zaeem Zia. On the same day, the Regional Director handed over a donation of 50 Motorbikes to the Provincial TB Control Programme, KP. The motorbikes were received by Dr Abdul Khaliq on behalf of Department of Health, KP. The handover ceremony took place at WHO Country Office, Islamabad.

The donated ambulances and motorbikes are expected to improve referral services for the vulnerable populations and strengthen the specimen transportation system in ICT and KP respectively. Dr Zaeem and Dr Abdul appreciated WHO for the support and pledged to put the donations to good use.