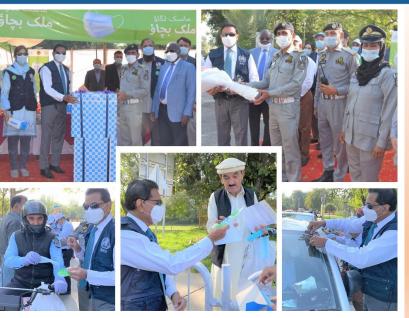

### Summary Table by Province

On 26th October 2021, Islamabad Traffic Police (ITP) in collaboration World Health Organization Pakistan carried out the "Wear Mask, Protect Pakistan" campaign at Abpara Market Islamabad. The campaign was presided over by the WHO Country Representative Pakistan Dr Palitha Mahipala. The WR was received by the head of ITP education team Mr. Rana Ishtiaq. The WHO/WHE team lead Dr Michael Lukwiya and WHO Staff participated in the event.

As part of the campaign, Dr Palitha and team distributed masks and IEC material among the travelers and pedestrians and, pasted stickers with preventive messages on cars. Dr. Palitha emphasized on compliance with public health measures. He handed over a donation of over 600 boxes of face masks and IEC material to the Head of Education team, ITP. Mr. Rana appreciated the support of WHO Pakistan towards implementation of public health measures in Islamabad