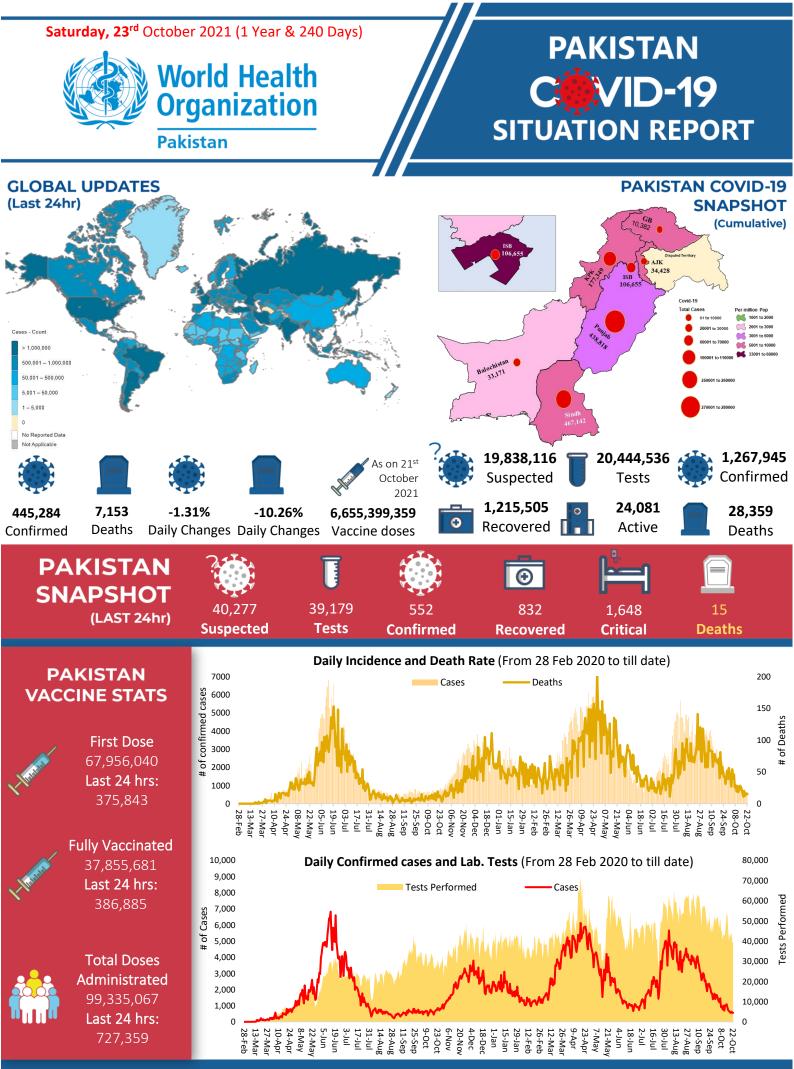

Summary Table (Major Cities / Districts)

|              |        | Home or                  |                           |            |                        |  |
|--------------|--------|--------------------------|---------------------------|------------|------------------------|--|
| Districts    | Stable | On low<br>flow<br>oxygen | On High<br>flow<br>oxygen | On<br>Vent | elsewhere<br>Isolation |  |
| Mirpur       | 00     | 00                       | 03                        | 00         | 22                     |  |
| Muzaffarabad | 00     | 01                       | 01                        | 00         | 06                     |  |
| Quetta       | 00     | 00                       | 04                        | 00         | 49                     |  |
| Gilgit       | 00     | 02                       | 01                        | 00         | 32                     |  |
| Islamabad    | 00     | 39                       | 66                        | 12         | 361                    |  |
| Abbottabad   | 00     | 06                       | 08                        | 00         | 26                     |  |
| Peshawar     | 00     | 29                       | 134                       | 27         | 469                    |  |
| Swat         | 00     | 02                       | 25                        | 02         | 00                     |  |
| Bahawalpur   | 00     | 06                       | 09                        | 03         | 549                    |  |
| Faisalabad   | 01     | 10                       | 69                        | 04         | 2,512                  |  |
| Gujranwala   | 00     | 03                       | 06                        | 03         | 21                     |  |
| Lahore       | 10     | 43                       | 139                       | 72         | 2,432                  |  |
| Multan       | 00     | 56                       | 09                        | 32         | 1,024                  |  |
| Rawalpindi   | 49     | 12                       | 30                        | 06         | 2,143                  |  |
| Hyderabad    | 00     | 06                       | 08                        | 01         | 1,684                  |  |
| Karachi      | 02     | 87                       | 76                        | 15         | 7,454                  |  |

| Districts    | Daily Trend                                                                                                                                                                                                                                                                                                                                                                                                                                                                                                                                                                                                                                                                                                                                                                                                                                                                                                                                                                                                                                                                                                                                                                                                                                                                                                                                                                                                                                                                                                                                                                                                                                                                                                                                                                                                                                                                                                                                                                                                                                                                                                                   | Conducted<br>(Last 24hrs) | Cases<br>(Last 24hrs) | Rate (%) |  |
|--------------|-------------------------------------------------------------------------------------------------------------------------------------------------------------------------------------------------------------------------------------------------------------------------------------------------------------------------------------------------------------------------------------------------------------------------------------------------------------------------------------------------------------------------------------------------------------------------------------------------------------------------------------------------------------------------------------------------------------------------------------------------------------------------------------------------------------------------------------------------------------------------------------------------------------------------------------------------------------------------------------------------------------------------------------------------------------------------------------------------------------------------------------------------------------------------------------------------------------------------------------------------------------------------------------------------------------------------------------------------------------------------------------------------------------------------------------------------------------------------------------------------------------------------------------------------------------------------------------------------------------------------------------------------------------------------------------------------------------------------------------------------------------------------------------------------------------------------------------------------------------------------------------------------------------------------------------------------------------------------------------------------------------------------------------------------------------------------------------------------------------------------------|---------------------------|-----------------------|----------|--|
| Abbottabad   | used                                                                                                                                                                                                                                                                                                                                                                                                                                                                                                                                                                                                                                                                                                                                                                                                                                                                                                                                                                                                                                                                                                                                                                                                                                                                                                                                                                                                                                                                                                                                                                                                                                                                                                                                                                                                                                                                                                                                                                                                                                                                                                                          | 141                       | 0                     | 0.0%     |  |
| Swat         | - Martin Martin                                                                                                                                                                                                                                                                                                                                                                                                                                                                                                                                                                                                                                                                                                                                                                                                                                                                                                                                                                                                                                                                                                                                                                                                                                                                                                                                                                                                                                                                                                                                                                                                                                                                                                                                                                                                                                                                                                                                                                                                                                                                                                               | 591                       | 0                     | 0.0%     |  |
| Peshawar     | Mar Mulan                                                                                                                                                                                                                                                                                                                                                                                                                                                                                                                                                                                                                                                                                                                                                                                                                                                                                                                                                                                                                                                                                                                                                                                                                                                                                                                                                                                                                                                                                                                                                                                                                                                                                                                                                                                                                                                                                                                                                                                                                                                                                                                     | 1212                      | 47                    | 3.9%     |  |
| Faisalabad   |                                                                                                                                                                                                                                                                                                                                                                                                                                                                                                                                                                                                                                                                                                                                                                                                                                                                                                                                                                                                                                                                                                                                                                                                                                                                                                                                                                                                                                                                                                                                                                                                                                                                                                                                                                                                                                                                                                                                                                                                                                                                                                                               | 1109                      | 12                    | 1.1%     |  |
| Gujranawala  |                                                                                                                                                                                                                                                                                                                                                                                                                                                                                                                                                                                                                                                                                                                                                                                                                                                                                                                                                                                                                                                                                                                                                                                                                                                                                                                                                                                                                                                                                                                                                                                                                                                                                                                                                                                                                                                                                                                                                                                                                                                                                                                               | 1379                      | 0                     | 0.0%     |  |
| Gujrat       |                                                                                                                                                                                                                                                                                                                                                                                                                                                                                                                                                                                                                                                                                                                                                                                                                                                                                                                                                                                                                                                                                                                                                                                                                                                                                                                                                                                                                                                                                                                                                                                                                                                                                                                                                                                                                                                                                                                                                                                                                                                                                                                               | 581                       | 0                     | 0.0%     |  |
| Lahore       | - mannah Mally - manna                                                                                                                                                                                                                                                                                                                                                                                                                                                                                                                                                                                                                                                                                                                                                                                                                                                                                                                                                                                                                                                                                                                                                                                                                                                                                                                                                                                                                                                                                                                                                                                                                                                                                                                                                                                                                                                                                                                                                                                                                                                                                                        | 3610                      | 105                   | 2.9%     |  |
| Multan       | - Manuson Million under some                                                                                                                                                                                                                                                                                                                                                                                                                                                                                                                                                                                                                                                                                                                                                                                                                                                                                                                                                                                                                                                                                                                                                                                                                                                                                                                                                                                                                                                                                                                                                                                                                                                                                                                                                                                                                                                                                                                                                                                                                                                                                                  | 741                       | 15                    | 2.0%     |  |
| Rawalpindi   | in remember to the full and a fertimeter                                                                                                                                                                                                                                                                                                                                                                                                                                                                                                                                                                                                                                                                                                                                                                                                                                                                                                                                                                                                                                                                                                                                                                                                                                                                                                                                                                                                                                                                                                                                                                                                                                                                                                                                                                                                                                                                                                                                                                                                                                                                                      | 960                       | 9                     | 0.9%     |  |
| Islamabad    | - white matter                                                                                                                                                                                                                                                                                                                                                                                                                                                                                                                                                                                                                                                                                                                                                                                                                                                                                                                                                                                                                                                                                                                                                                                                                                                                                                                                                                                                                                                                                                                                                                                                                                                                                                                                                                                                                                                                                                                                                                                                                                                                                                                | 4013                      | 40                    | 1.0%     |  |
| Karachi      | - marken were when men -                                                                                                                                                                                                                                                                                                                                                                                                                                                                                                                                                                                                                                                                                                                                                                                                                                                                                                                                                                                                                                                                                                                                                                                                                                                                                                                                                                                                                                                                                                                                                                                                                                                                                                                                                                                                                                                                                                                                                                                                                                                                                                      | 5034                      | 97                    | 1.9%     |  |
| Hyderabad    | eller and the second and the second and the second | 248                       | 15                    | 6.0%     |  |
| Mirpur       | North Margan Margan                                                                                                                                                                                                                                                                                                                                                                                                                                                                                                                                                                                                                                                                                                                                                                                                                                                                                                                                                                                                                                                                                                                                                                                                                                                                                                                                                                                                                                                                                                                                                                                                                                                                                                                                                                                                                                                                                                                                                                                                                                                                                                           | 63                        | 1                     | 1.6%     |  |
| Muzaffarabad | Wett Paramenter and the state which have a second                                                                                                                                                                                                                                                                                                                                                                                                                                                                                                                                                                                                                                                                                                                                                                                                                                                                                                                                                                                                                                                                                                                                                                                                                                                                                                                                                                                                                                                                                                                                                                                                                                                                                                                                                                                                                                                                                                                                                                                                                                                                             | 48                        | 2                     | 4.2%     |  |
|              |                                                                                                                                                                                                                                                                                                                                                                                                                                                                                                                                                                                                                                                                                                                                                                                                                                                                                                                                                                                                                                                                                                                                                                                                                                                                                                                                                                                                                                                                                                                                                                                                                                                                                                                                                                                                                                                                                                                                                                                                                                                                                                                               |                           |                       |          |  |

### **Summary Table by Province**

| Provinces   | Lab Status    |                   |               |          | Hospitalized |                |                 |             | , u        | ed               | Deaths |
|-------------|---------------|-------------------|---------------|----------|--------------|----------------|-----------------|-------------|------------|------------------|--------|
|             | Tested        |                   | Pos           | Positive |              | Оху            |                 |             | ome        | Total<br>cover   | Dea    |
|             | Last<br>24hrs | Total<br>(PCR+RA) | Last<br>24hrs | Total    | Stable       | On low<br>flow | On High<br>flow | On<br>Vent. | Hc<br>Isol | Total<br>Recover | Total  |
| АЈК         | 274           | 313,186           | 06            | 34,428   | 00           | 02             | 09              | 00          | 83         | 33,594           | 740    |
| Balochistan | 468           | 453,426           | 12            | 33,171   | 00           | 00             | 04              | 00          | 96         | 32,717           | 354    |
| GB          | 518           | 200,052           | 6             | 10,382   | 00           | 02             | 01              | 00          | 73         | 10,120           | 186    |
| Islamabad   | 4,013         | 2,121,484         | 40            | 106,655  | 00           | 39             | 66              | 12          | 361        | 105239           | 938    |
| КР          | 8,074         | 3,212,733         | 109           | 177,349  | 00           | 103            | 322             | 29          | 2,290      | 168,895          | 5,710  |
| Punjab      | 16,562        | 7,798,646         | 182           | 438,818  | 33           | 244            | 431             | 156         | 7379       | 417684           | 12891  |
| Sindh       | 9,270         | 6,345,009         | 197           | 467,142  | 31           | 107            | 105             | 16          | 12087      | 447256           | 7540   |