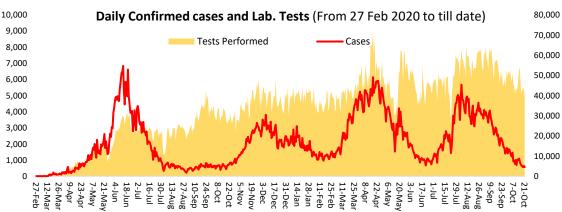

Friday, 22<sup>nd</sup> October 2021 (1 Year & 239 Days)



**Pakistan** 

# PAKISTAN COVID-19 SITUATION REPORT





(LAST 24hr)



38,782 **Suspected** 



39,200 **Tests** 



567 Confirmed



874 **Recovered** 



1,704 Critical



16 **Deaths** 

### PAKISTAN VACCINE STATS

First Dose 67,580,193 Last 24 hrs: 370,839

> Fully Vaccinated 37,468,751 Last 24 hrs: 426,468

Total Doses
Administrated
98,607,708
Last 24 hrs:
753,565





Gaps: 13.16 million USD

#### **Meetings & Coordination**



On 20<sup>th</sup> October 2021, Drug Regulatory Authority Pakistan (DRAP) and the World Health Organization held the second expert consultative meeting on national COVID 19 vaccine production. The meeting was held at DRAP office, Islamabad and attended by among others; the CEO DRAP Dr. Asim Rauf and WHO Country Representative Pakistan Dr. Palitha Mahipala. The purpose of the meeting was to explore mechanisms of scaling up traditional vaccines production through technology transfer as well as to prepare demand for locally manufactured vaccines.

In his remarks, Dr. Palitha highlighted on WHOs collaborative efforts in supporting indigenous vaccine production. He pledged to continue supporting the government of Pakistan to realiz