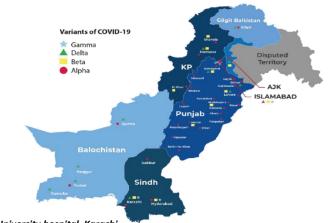

#### **COVID-19 sequenced genomes**

| Province    | Wild<br>Type | ALPHA | BETA | GAMMA | DELTA | Total |
|-------------|--------------|-------|------|-------|-------|-------|
| Punjab      | 46           | 371   | 16   | 1     | 330   | 764   |
| Sindh       | 77           | 121   | 235  | 34    | 266   | 733   |
| KP          | 28           | 48    | 6    |       | 24    | 106   |
| Baluchistan | 7            | 3     | -    | -     | 56    | 66    |
| Islamabad   | 246          | 135   | 19   | 1     | 811   | 1,212 |
| Gilgit      | 5            | -     | -    | -     | 11    | 16    |
| AJK         | 4            | 4     | 1    | -     | 2     | 11    |
| Unspecified | 27           | 44    | 15   | 1     | 31    | 118   |
| Totals      | 440          | 726   | 292  | 37    | 1531  | 3,026 |

 ${\it Data Source: GISAID: https::www.gisaid.org., National Institute of Health, Pakistan, Aga Khan University hospital, Karachi.}$ 

The reported data is inclusive of PCR based genotyping for SARS-CoV2 variants and Whole Genome Sequencing information. Variant of Interest data is not including in this report.