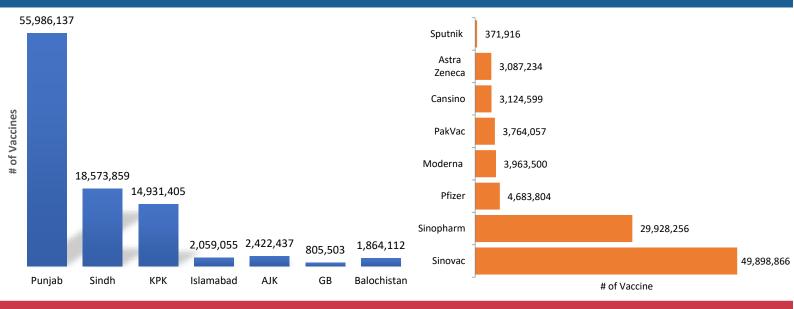

#### Summary Table by Province

#### **COVID-19 Vaccination status by province and vaccine doses**