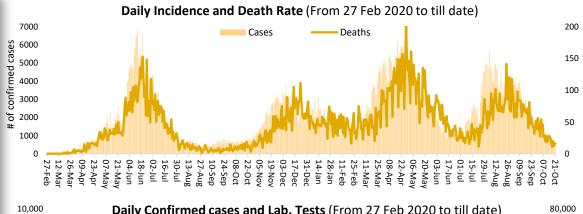

Friday, 22<sup>nd</sup> October 2021 (1 Year & 239 Days)



**Pakistan** 

# PAKISTAN COVID-19 SITUATION REPORT





(LAST 24hr)



38,782 **Suspected** 



39,200 **Tests** 



567 Confirmed



874 **Recovered** 



1,704 Critical



16 **Deaths** 

### PAKISTAN VACCINE STATS

First Dose 67,580,193 Last 24 hrs: 370,839

> Fully Vaccinated 37,468,751 Last 24 hrs: 426,468

Total Doses
Administrated
98,607,708
Last 24 hrs:
753,565





Gaps: 13.16 million USD

#### **Meetings & Coordination**



On 20<sup>th</sup> October 2021, Drug Regulatory Authority Pakistan (DRAP) and the World Health Organization held the second expert consultative meeting on national COVID 19 vaccine production. The meeting was held at DRAP office, Islamabad and attended by among others; the CEO DRAP Dr. Asim Rauf and WHO Country Representative Pakistan Dr. Palitha Mahipala. The purpose of the meeting was to explore mechanisms of scaling up traditional vaccines production through technology transfer as well as to prepare demand for locally manufactured vaccines.

In his remarks, Dr. Palitha highlighted on WHOs collaborative efforts in supporting indigenous vaccine production. He pledged to continue supporting the government of Pakistan to real