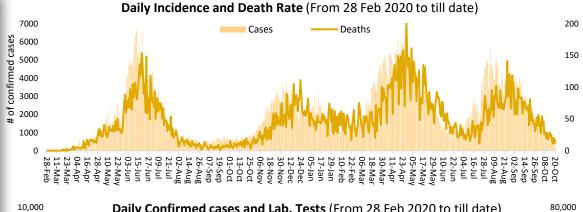

Thursday, 21st October 2021 (1 Year & 238 Days)



**Pakistan** 

# PAKISTAN COVID-19 SITUATION REPORT





(LAST 24hr)



41,401 Suspected



44,334 **Tests** 



622 **Confirmed** 



1,112 Recovered



1,690 **Critical** 



16 **Deaths** 

## PAKISTAN VACCINE STATS

First Dose 67,580,193 Last 24 hrs: 370,839











On 14th October 2021, Provincial Department of Health Sindh in collaboration with World Health Organization Pakistan conducted a Breast Cancer Awareness event at Governor's House, Karachi. The occasion was hosted by the wife of the Governor Sindh, Mrs. Reema Imran under the theme 'self-examination and early detection'. The Chief Guest was the Hon. First Lady of Pakistan Begum Samina Arif Alvi. The WHO Country Representative Pakistan, Dr Palitha Mahipala participated in the event.

In his remarks, Dr Palitha highlighted on the risk factors and burden of breast cancer and the current situation in Pakistan. He emphasized on the importance of early detection through breast cancer screening and self-examination. the First Lady encouraged the audience to spread the campaign by sharing the