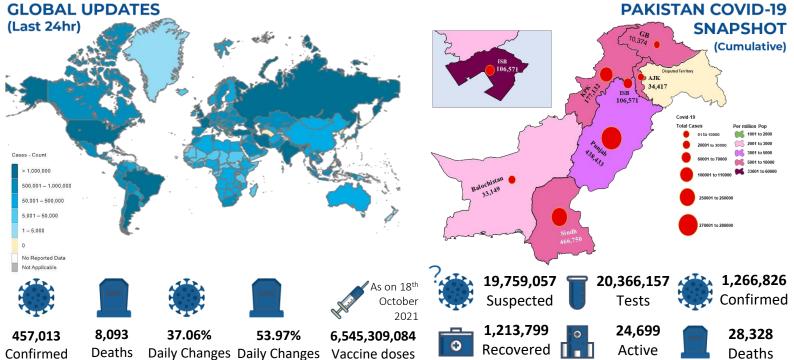

# PAKISTAN COVID-19 SITUATION REPORT

(LAST 24hr)

41,401 Suspected

44,334 **Tests** 

622 **Confirmed** 

1,112 Recovered

1,690 **Critical** 

16 **Deaths** 