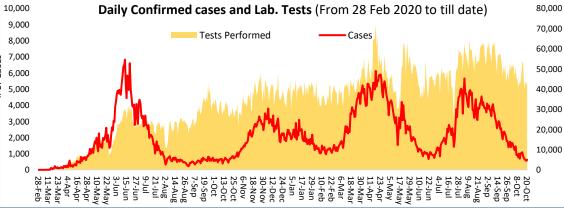

Thursday, 21st October 2021 (1 Year & 238 Days)



**Pakistan** 

# PAKISTAN COVID-19 SITUATION REPORT





(LAST 24hr)



41,401 Suspected



44,334 **Tests** 



622 **Confirmed** 



1,112 Recovered



1,690 **Critical** 



16 **Deaths** 

## PAKISTAN VACCINE STATS

First Dose 67,580,193 Last 24 hrs: 370,839











On 14th October 2021, Provincial Department of Health Sindh in collaboration with World Health Organization Pakistan conducted a Breast Cancer Awareness event at Governor's House, Karachi. The occasion was hosted by the wife of the Governor Sindh, Mrs. Reema Imran under the theme 'self-examination and early detection'. The Chief Guest was the Hon. First Lady of Pakistan Begum Samina Arif Alvi. The WHO Country Representative Pakistan, Dr Palitha Mahipala participated in the event.

In his remarks, Dr Palitha highlighted on the risk factors and burden of breast cancer and the current situation in Pakistan. He emphasized on the importance of early detection through breast cancer screening and self-examination. the First Lady encouraged the audience to spread the campaign by sharing the me