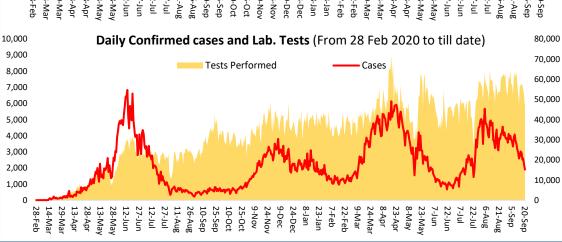

Confirmed

Recovered

**Critical** 

**Deaths** 

Daily Incidence and Death Rate (From 28 Feb 2020 to till date) 7000 200 Cases Deaths 6000 confirmed cases 150 5000 4000 100 3000 2000 1000 0 08-Jan
24-Dec
09-Dec
24-Nov
09-Nov
25-Oct
10-Oct
25-Sep
10-Sep
26-Aug
27-Jul 23-Jan 07-Feb 09-Mai 22-Feb