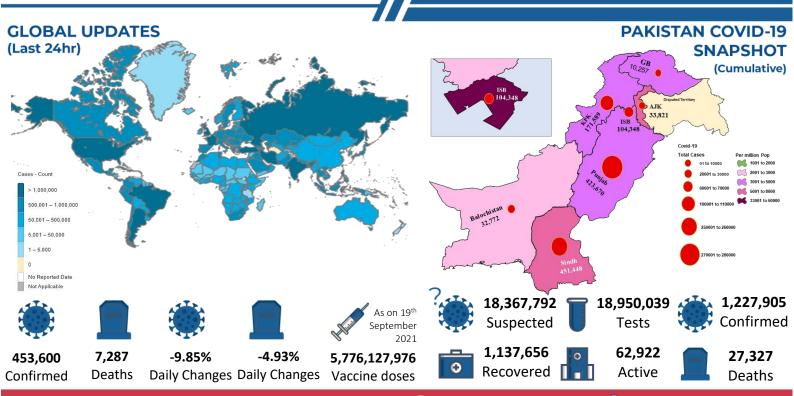

# **PAKISTAN C**VID-19 SITUATION REPORT

(LAST 24hr)

43.639 Suspected

2,618

4.846

**PAKISTAN VACCINE STATS** 

First Dose 55,490,525 Last 24 hrs: 456,174

**Total Doses** Administrated 74,837,117 Last 24 hrs: 807,310

Confirmed

Recovered

**Critical** 

**Deaths** 

Daily Incidence and Death Rate (From 28 Feb 2020 to till date) 7000 200 Cases Deaths 6000 confirmed cases 150 5000 4000 100 3000 2000 1000 0 08-Jan
24-Dec
09-Dec
24-Nov
09-Nov
25-Oct
10-Oct
25-Sep
10-Sep
26-Aug
27-Jul 23-Jan 07-Feb 09-Mai 22-Feb