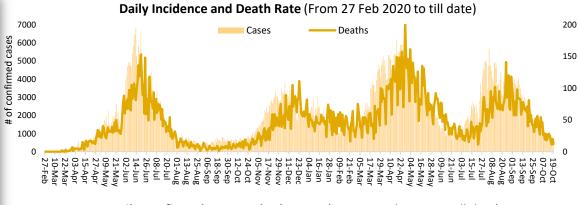

Wednesday, 20<sup>th</sup> October 2021 (1 Year & 237 Days)



**Pakistan** 

# **PAKISTAN C**VID-19 SITUATION REPORT



**SNAPSHOT** (Cumulative) 1,266,204 19,717,656 20,321,823

5,201

Deaths

325,875

Confirmed



0.27%

s on 18<sup>th</sup> October 2021

6,545,309,084

Vaccine doses



Suspected 1,212,687



25,205 Active

**Tests** 



**PAKISTAN COVID-19** 

28,312 Deaths

Confirmed

**PAKISTAN SNAPSHOT** 

(LAST 24hr)



Daily Changes Daily Changes

41.810 Suspected



**Tests** 



**Confirmed** 



977 Recovered



**Critical** 

12 **Deaths** 

## PAKISTAN **VACCINE STATS**

As on 19th October 2021













#### **Positivity Rate by Major Cities/Districts**

| Districts    | Daily Trend