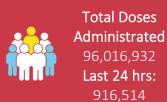

Wednesday, 20<sup>th</sup> October 2021 (1 Year & 237 Days)



**Pakistan** 

# **PAKISTAN C**VID-19 SITUATION REPORT



**SNAPSHOT** (Cumulative) 1,266,204 19,717,656 20,321,823

5,201

Deaths

325,875

Confirmed



0.27%

s on 18<sup>th</sup> October 2021

6,545,309,084

Vaccine doses



Suspected 1,212,687



25,205 Active

**Tests** 



**PAKISTAN COVID-19** 

28,312 Deaths

Confirmed

**PAKISTAN SNAPSHOT** 

(LAST 24hr)



Daily Changes Daily Changes

41.810 Suspected



**Tests** 



**Confirmed** 



977 Recovered



**Critical** 

12 **Deaths** 

## PAKISTAN **VACCINE STATS**

As on 19th October 2021













#### **Positivity Rate by Major Cities/Districts**

| Districts    | Daily Trend