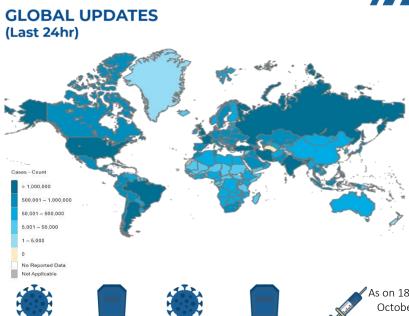

# **PAKISTAN C**VID-19 SITUATION REPORT

**SNAPSHOT** (Cumulative) 1,266,204 19,717,656 20,321,823

5,201

Deaths

325,875

Confirmed

0.27%

s on 18<sup>th</sup> October 2021

6,545,309,084

Vaccine doses

Suspected 1,212,687

25,205 Active

**Tests** 

**PAKISTAN COVID-19** 

28,312 Deaths

Confirmed