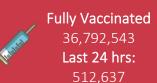

Wednesday, 20<sup>th</sup> October 2021 (1 Year & 237 Days)



**Pakistan** 

# **PAKISTAN C**VID-19 SITUATION REPORT



**SNAPSHOT** (Cumulative) 1,266,204 19,717,656 20,321,823

5,201

Deaths

325,875

Confirmed



0.27%

s on 18<sup>th</sup> October 2021

6,545,309,084

Vaccine doses



Suspected 1,212,687



25,205 Active

**Tests** 



**PAKISTAN COVID-19** 

28,312 Deaths

Confirmed

**PAKISTAN SNAPSHOT** 

(LAST 24hr)



Daily Changes Daily Changes

41.810 Suspected



**Tests** 



**Confirmed** 



977 Recovered



**Critical** 

12 **Deaths** 

## PAKISTAN **VACCINE STATS**

As on 19th October 2021













#### **Positivity Rate by Major Cities/Districts**

| Districts    | Daily Trend