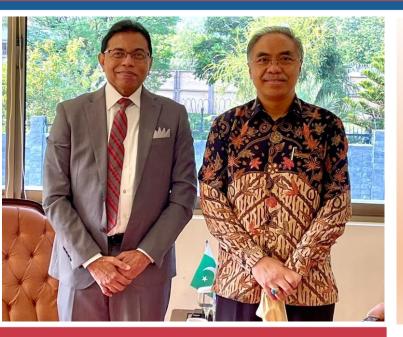

#### **Summary Table by Province**

On 18th October 2021, WHO Country Representative Pakistan, Dr Palitha Mahipala paid a courtesy visit to the Ambassador of the Republic of Indonesia to Pakistan, Mr. Adam Mulawarman Tugio at the Indonesian Embassy, Islamabad. During the visit, the two officials discussed the current COVID-19 situation and response, particularly the ongoing COVID vaccination campaign and genomic sequencing.

Dr Palitha briefed the ambassador on the progress of COVID-19 vaccination, the joint work by WHO and partners and the need for further collaboration in supporting the government in the COVID-19 response. The WR and the Ambassador agreed on facilitating sharing experiences on best practices in the COVID19 response between the two countries through setting a virtual meeting. Mr Adam appreciated the technical and logistical support by WHO Pakistan to the government in the COVID 19 response