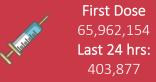

Wednesday, 20<sup>th</sup> October 2021 (1 Year & 237 Days)



**Pakistan** 

# **PAKISTAN C**VID-19 SITUATION REPORT



**SNAPSHOT** (Cumulative) 1,266,204 19,717,656 20,321,823

5,201

Deaths

325,875

Confirmed



0.27%

s on 18<sup>th</sup> October 2021

6,545,309,084

Vaccine doses



Suspected 1,212,687



25,205 Active

**Tests** 



**PAKISTAN COVID-19** 

28,312 Deaths

Confirmed

**PAKISTAN SNAPSHOT** 

(LAST 24hr)



Daily Changes Daily Changes

41.810 Suspected



**Tests** 



**Confirmed** 



977 Recovered



**Critical** 

12 **Deaths** 

## PAKISTAN **VACCINE STATS**

As on 19th October 2021













#### **Positivity Rate by Major Cities/Districts**

| Districts    | Daily Trend