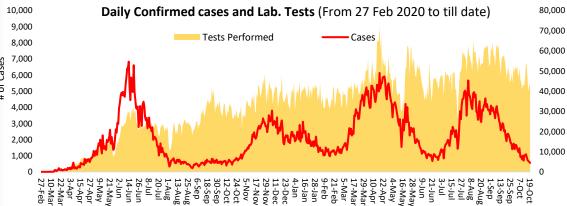

Wednesday, 20<sup>th</sup> October 2021 (1 Year & 237 Days)



**Pakistan** 

# **PAKISTAN C**VID-19 SITUATION REPORT



**SNAPSHOT** (Cumulative) 1,266,204 19,717,656 20,321,823

5,201

Deaths

325,875

Confirmed



0.27%

s on 18<sup>th</sup> October 2021

6,545,309,084

Vaccine doses



Suspected 1,212,687



25,205 Active

**Tests** 



**PAKISTAN COVID-19** 

28,312 Deaths

Confirmed

**PAKISTAN SNAPSHOT** 

(LAST 24hr)



Daily Changes Daily Changes

41.810 Suspected



**Tests** 



**Confirmed** 



977 Recovered



**Critical** 

12 **Deaths** 

## PAKISTAN **VACCINE STATS**

As on 19th October 2021













#### **Positivity Rate by Major Cities/Districts**

| Districts    | Daily Trend