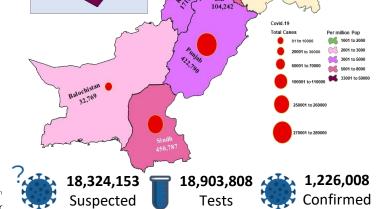

|             | Lab Status    |                   |               | Hospitalized |        |                |                 | a =           | pə               | Deaths  |        |
|-------------|---------------|-------------------|---------------|--------------|--------|----------------|-----------------|---------------|------------------|---------|--------|
| Provinces   | Tested Pos    |                   | sitive        |              | Oxygen |                |                 | ome<br>lation | Total<br>covered | Dea     |        |
|             | Last<br>24hrs | Total<br>(PCR+RA) | Last<br>24hrs | Total        | Stable | On low<br>flow | On High<br>flow | On<br>Vent.   | Hor<br>Isolai    | Tc      | Total  |
| AJK         | 846           | 295,544           | 55            | 33,787       | 05     | 09             | 34              | 01            | 993              | 32,016  | 729    |
| Balochistan | 700           | 424,781           | 12            | 32,769       | 05     | 00             | 06              | 00            | 318              | 32,096  | 344    |
| GB          | 270           | 185,200           | 5             | 10,245       | 02     | 10             | 07              | 00            | 185              | 9,859   | 182    |
| Islamabad   | 3,312         | 1,994,271         | 128           | 104,242      | 27     | 90             | 167             | 38            | 2,507            | 100,511 | 902    |
| KP          | 10,648        | 2,876,020         | 316           | 171,388      | 00     | 392            | 843             | 47            | 5,793            | 158,901 | 5,412  |
| Punjab      | 18,455        | 7,222,868         | 990           | 422,790      | 89     | 863            | 1,398           | 388           | 19,746           | 387,899 | 12,407 |
| Sindh       | 17,117        | 5,905,124         | 661           | 450,787      | 97     | 185            | 319             | 43            | 29,117           | 413,756 | 7,270  |