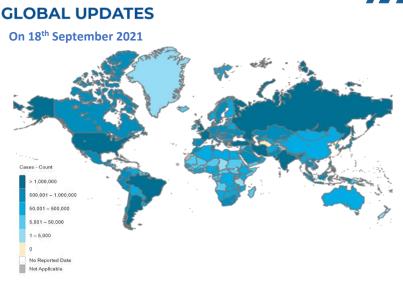

|             | Lab Status    |                   |               | Hospitalized |        |                |                 | a =           | pə               | Deaths  |        |
|-------------|---------------|-------------------|---------------|--------------|--------|----------------|-----------------|---------------|------------------|---------|--------|
| Provinces   | Tested Pos    |                   | sitive        |              | Oxygen |                |                 | ome<br>lation | Total<br>covered | Dea     |        |
|             | Last<br>24hrs | Total<br>(PCR+RA) | Last<br>24hrs | Total        | Stable | On low<br>flow | On High<br>flow | On<br>Vent.   | Hor<br>Isolai    | Tc      | Total  |
| AJK         | 846           | 295,544           | 55            | 33,787       | 05     | 09             | 34              | 01            | 993              | 32,016  | 729    |
| Balochistan | 700           | 424,781           | 12            | 32,769       | 05     | 00             | 06              | 00            | 318              | 32,096  | 344    |
| GB          | 270           | 185,200           | 5             | 10,245       | 02     | 10             | 07              | 00            | 185              | 9,859   | 182    |
| Islamabad   | 3,312         | 1,994,271         | 128           | 104,242      | 27     | 90             | 167             | 38            | 2,507            | 100,511 | 902    |
| KP          | 10,648        | 2,876,020         | 316           | 171,388      | 00     | 392            | 843             | 47            | 5,793            | 158,901 | 5,412  |
| Punjab      | 18,455        | 7,222,868         | 990           | 422,790      | 89     | 863            | 1,398           | 388           | 19,746           | 387,899 | 12,407 |
| Sindh       | 17,117        | 5,905,124         | 661           | 450,787      | 97     | 185            | 319             | 43            | 29,117           | 413,756 | 7,270  |