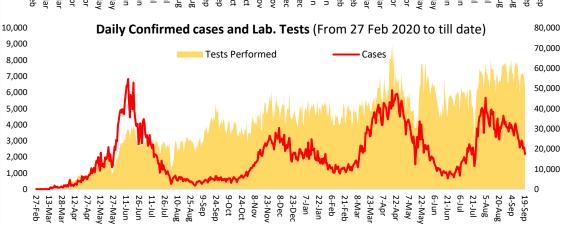

Monday, 20<sup>th</sup> September 2021 (1 Year & 206 Days)



**Pakistan** 

# PAKISTAN COVID-19 SITUATION REPORT





**571,075**Confirmed

9,400

-18.06%

Daily Changes Daily Changes Vaccine doses

As on 14<sup>th</sup> September 2021 **5,634,533,040** 

0

**1,135,038** Recovered



**63,724** Active



**PAKISTAN COVID-19** 

**SNAPSHOT** 

(Cumulative)

**27,246** Deaths

PAKISTAN SNAPSHOT

Deaths

(LAST 24hr)



50,672 Suspected



51,348 2,167 **Tests Confirmed** 



2,312 **Recovered** 



4,840 Critical



Deaths

### PAKISTAN VACCINE STATS

On 19<sup>th</sup> September 2021

First Dose 54,436,916 Last 24 hrs: 491,572





Total Doses
Administrated
72,986,511
Last 24 hrs:
829,030







#### Positivity Rate by Major Cities/Districts

| Weekly Trend | Test Conducted<br>(Last 24hrs) | Positive Cases<br>(Last 24hrs)                                                                 | Positivity<br>Rate (%)                                                                                                                                                                            |  |
|--------------|--------------------------------|------------------------------------------------------------------------------------------------|---------------------------------------------------------------------------------------------------------------------------------------------------------------------------------------------------|--|
| ~~~~         | 254                            | 7