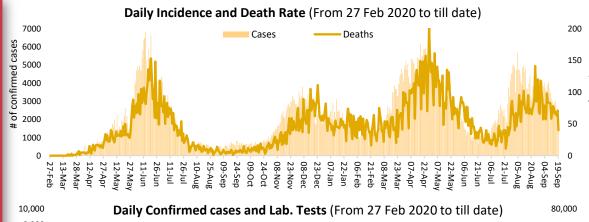

Monday, 20<sup>th</sup> September 2021 (1 Year & 206 Days)



**Pakistan** 

# PAKISTAN COVID-19 SITUATION REPORT





**571,075**Confirmed

9,400

-18.06%

Daily Changes Daily Changes Vaccine doses

As on 14<sup>th</sup> September 2021 **5,634,533,040** 

0

**1,135,038** Recovered



**63,724** Active



**PAKISTAN COVID-19** 

**SNAPSHOT** 

(Cumulative)

**27,246** Deaths

PAKISTAN SNAPSHOT

Deaths

(LAST 24hr)



50,672 Suspected



51,348 2,167 **Tests Confirmed** 



2,312 **Recovered** 



4,840 Critical



Deaths

### PAKISTAN VACCINE STATS

On 19<sup>th</sup> September 2021

First Dose 54,436,916 Last 24 hrs: 491,572





Total Doses
Administrated
72,986,511
Last 24 hrs:
829,030







#### Positivity Rate by Major Cities/Districts

| Weekly Trend | Test Conducted<br>(Last 24hrs) | Positive Cases<br>(Last 24hrs)                                                                 | Positivity<br>Rate (%)                                                                                                                                                                            |  |
|--------------|--------------------------------|------------------------------------------------------------------------------------------------|---------------------------------------------------------------------------------------------------------------------------------------------------------------------------------------------------|--|
| ~~~~         | 254                            | 7