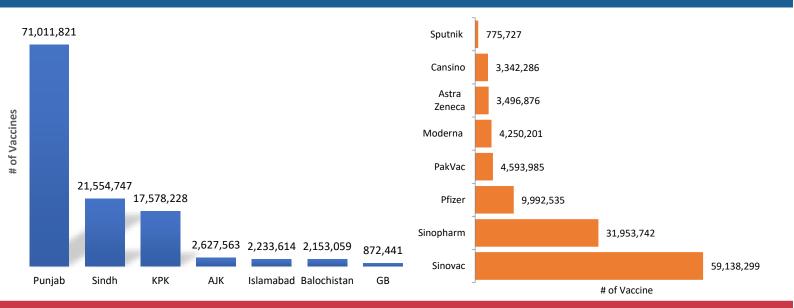

## COVID-19 Vaccination status by province and vaccine doses as of 18<sup>th</sup> November 2021