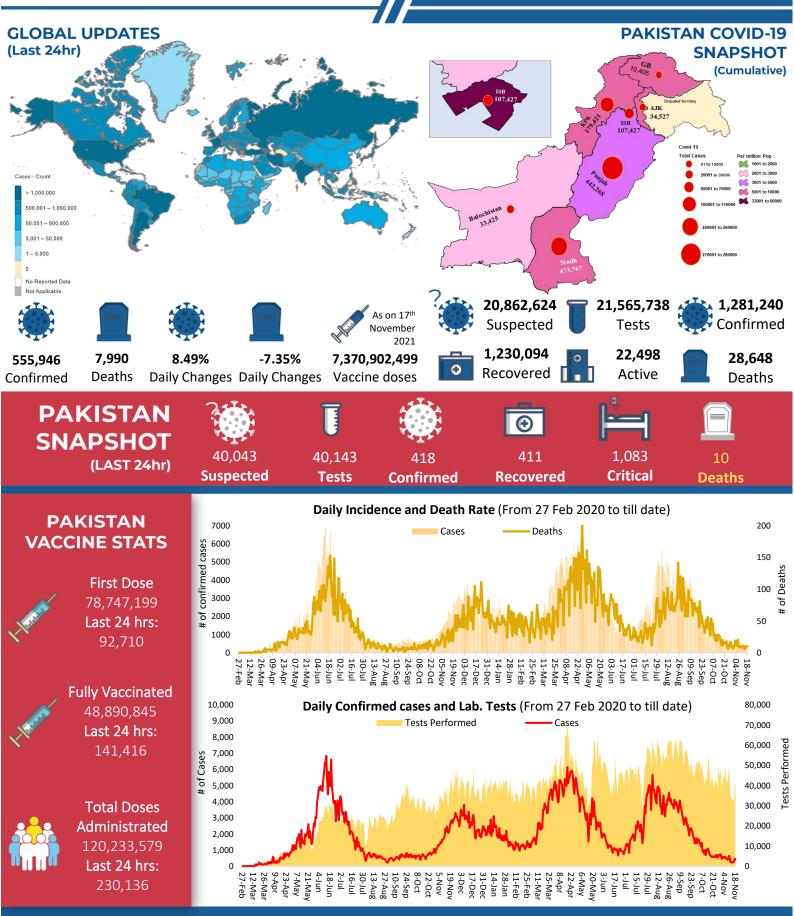

#### Meetings & Coordination

**Positivity Rate by Major Cities/Districts** 

| Districts    | Daily Trend                                                                                                                                                                                                                                                                                                                                                                                                                                                                                                                                                                                                                                                                                                                                                                                                                                                                                                                                                                                                                                                                                                                                                                                                                                                                                                                                                                                                                                                                                                                                                                                                                                                                                                                                                                                                                                                                                                                                                                                                                                                                                                                    | Test<br>Conducted<br>(Last 24hrs) | Positive<br>Cases<br>(Last 24hrs) | Positivity<br>Rate (%) |  |
|--------------|--------------------------------------------------------------------------------------------------------------------------------------------------------------------------------------------------------------------------------------------------------------------------------------------------------------------------------------------------------------------------------------------------------------------------------------------------------------------------------------------------------------------------------------------------------------------------------------------------------------------------------------------------------------------------------------------------------------------------------------------------------------------------------------------------------------------------------------------------------------------------------------------------------------------------------------------------------------------------------------------------------------------------------------------------------------------------------------------------------------------------------------------------------------------------------------------------------------------------------------------------------------------------------------------------------------------------------------------------------------------------------------------------------------------------------------------------------------------------------------------------------------------------------------------------------------------------------------------------------------------------------------------------------------------------------------------------------------------------------------------------------------------------------------------------------------------------------------------------------------------------------------------------------------------------------------------------------------------------------------------------------------------------------------------------------------------------------------------------------------------------------|-----------------------------------|-----------------------------------|------------------------|--|
| Abbottabad   | utale                                                                                                                                                                                                                                                                                                                                                                                                                                                                                                                                                                                                                                                                                                                                                                                                                                                                                                                                                                                                                                                                                                                                                                                                                                                                                                                                                                                                                                                                                                                                                                                                                                                                                                                                                                                                                                                                                                                                                                                                                                                                                                                          | 262                               | 0                                 | 0.0%                   |  |
| Swat         | when the the                                                                                                                                                                                                                                                                                                                                                                                                                                                                                                                                                                                                                                                                                                                                                                                                                                                                                                                                                                                                                                                                                                                                                                                                                                                                                                                                                                                                                                                                                                                                                                                                                                                                                                                                                                                                                                                                                                                                                                                                                                                                                                                   | 602                               | 5                                 | 0.8%                   |  |
| Peshawar     | Mar Mar Mar                                                                                                                                                                                                                                                                                                                                                                                                                                                                                                                                                                                                                                                                                                                                                                                                                                                                                                                                                                                                                                                                                                                                                                                                                                                                                                                                                                                                                                                                                                                                                                                                                                                                                                                                                                                                                                                                                                                                                                                                                                                                                                                    | 1652                              | 41                                | 2.5%                   |  |
| Faisalabad   |                                                                                                                                                                                                                                                                                                                                                                                                                                                                                                                                                                                                                                                                                                                                                                                                                                                                                                                                                                                                                                                                                                                                                                                                                                                                                                                                                                                                                                                                                                                                                                                                                                                                                                                                                                                                                                                                                                                                                                                                                                                                                                                                | 834                               | 5                                 | 0.6%                   |  |
| Gujranawala  |                                                                                                                                                                                                                                                                                                                                                                                                                                                                                                                                                                                                                                                                                                                                                                                                                                                                                                                                                                                                                                                                                                                                                                                                                                                                                                                                                                                                                                                                                                                                                                                                                                                                                                                                                                                                                                                                                                                                                                                                                                                                                                                                | 133                               | 3                                 | 2.3%                   |  |
| Gujrat       |                                                                                                                                                                                                                                                                                                                                                                                                                                                                                                                                                                                                                                                                                                                                                                                                                                                                                                                                                                                                                                                                                                                                                                                                                                                                                                                                                                                                                                                                                                                                                                                                                                                                                                                                                                                                                                                                                                                                                                                                                                                                                                                                | 822                               | 1                                 | 0.1%                   |  |
| Lahore       |                                                                                                                                                                                                                                                                                                                                                                                                                                                                                                                                                                                                                                                                                                                                                                                                                                                                                                                                                                                                                                                                                                                                                                                                                                                                                                                                                                                                                                                                                                                                                                                                                                                                                                                                                                                                                                                                                                                                                                                                                                                                                                                                | 3316                              | 57                                | 1.7%                   |  |
| Multan       | Manual March March and Mar | 430                               | 1                                 | 0.2%                   |  |
| Rawalpindi   | man white the Amer                                                                                                                                                                                                                                                                                                                                                                                                                                                                                                                                                                                                                                                                                                                                                                                                                                                                                                                                                                                                                                                                                                                                                                                                                                                                                                                                                                                                                                                                                                                                                                                                                                                                                                                                                                                                                                                                                                                                                                                                                                                                                                             | 1417                              | 20                                | 1.4%                   |  |
| Islamabad    | - Marin million                                                                                                                                                                                                                                                                                                                                                                                                                                                                                                                                                                                                                                                                                                                                                                                                                                                                                                                                                                                                                                                                                                                                                                                                                                                                                                                                                                                                                                                                                                                                                                                                                                                                                                                                                                                                                                                                                                                                                                                                                                                                                                                | 3808                              | 21                                | 0.6%                   |  |
| Karachi      | - marken her all many marken                                                                                                                                                                                                                                                                                                                                                                                                                                                                                                                                                                                                                                                                                                                                                                                                                                                                                                                                                                                                                                                                                                                                                                                                                                                                                                                                                                                                                                                                                                                                                                                                                                                                                                                                                                                                                                                                                                                                                                                                                                                                                                   | 3340                              | 31                                | 0.9%                   |  |
| Hyderabad    | with how when we have a second                                                                                                                                                                                                                                                                                                                                                                                                                                                                                                                                                                                                                                                                                                                                                                                                                                                                                                                                                                                                                                                                                                                                                                                                                                                                                                                                                                                                                                                                                                                                                                                                                                                                                                                                                                                                                                                                                                                                                                                                                                                                                                 | 2265                              | 41                                | 1.8%                   |  |
| Mirpur       | 145 Marganer Continues Marine                                                                                                                                                                                                                                                                                                                                                                                                                                                                                                                                                                                                                                                                                                                                                                                                                                                                                                                                                                                                                                                                                                                                                                                                                                                                                                                                                                                                                                                                                                                                                                                                                                                                                                                                                                                                                                                                                                                                                                                                                                                                                                  | 40                                | 1                                 | 2.5%                   |  |
| Muzaffarabad | Aller Marian and Marine Marine har and a                                                                                                                                                                                                                                                                                                                                                                                                                                                                                                                                                                                                                                                                                                                                                                                                                                                                                                                                                                                                                                                                                                                                                                                                                                                                                                                                                                                                                                                                                                                                                                                                                                                                                                                                                                                                                                                                                                                                                                                                                                                                                       | 29                                | 0                                 | 0.0%                   |  |

#### **Summary Table by Province**

On 19th November 2021, the Ministry of National Health Services Regulations and Coordination in collaboration with the World Health Organization Pakistan conducted an awareness walk in commemoration of the World Antimicrobial Awareness Week, 2021. WHO Country Representative Pakistan, Dr Palitha Mahipala, Executive Director NIH, Gen. Dr Aamer Ikram & Chief Executive Officer, Drug Regulatory Authority of Pakistan (DRAP) Dr Asim Rauf participated in the walk.

#### Summary Table (Major Cities / Districts)

|              |        | Hospitalized             |                           |            |                                   |  |  |  |  |  |
|--------------|--------|--------------------------|---------------------------|------------|-----------------------------------|--|--|--|--|--|
| Districts    | Stable | On low<br>flow<br>oxygen | On High<br>flow<br>oxygen | On<br>Vent | Home or<br>elsewhere<br>Isolation |  |  |  |  |  |
| Mirpur       | 01     | 02                       | 02                        | 00         | 07                                |  |  |  |  |  |
| Muzaffarabad | 00     | 00                       | 01                        | 00         | 05                                |  |  |  |  |  |
| Quetta       | 00     | 00                       | 03                        | 00         | 44                                |  |  |  |  |  |
| Gilgit       | 00     | 05                       | 00                        | 00         | 07                                |  |  |  |  |  |
| Islamabad    | 01     | 31                       | 31                        | 09         | 244                               |  |  |  |  |  |
| Abbottabad   | 00     | 03                       | 03                        | 00         | 21                                |  |  |  |  |  |
| Peshawar     | 00     | 24                       | 86                        | 20         | 226                               |  |  |  |  |  |
| Swat         | 00     | 00                       | 21                        | 00         | 00                                |  |  |  |  |  |
| Bahawalpur   | 00     | 11                       | 00                        | 03         | 33                                |  |  |  |  |  |
| Faisalabad   | 00     | 07                       | 45                        | 07         | 2,512                             |  |  |  |  |  |
| Gujranwala   | 00     | 01                       | 00                        | 00         | 00                                |  |  |  |  |  |
| Lahore       | 04     | 18                       | 88                        | 40         | 2,434                             |  |  |  |  |  |
| Multan       | 00     | 38                       | 00                        | 12         | 1,030                             |  |  |  |  |  |
| Rawalpindi   | 29     | 07                       | 12                        | 02         | 160                               |  |  |  |  |  |
| Hyderabad    | 00     | 03                       | 04                        | 00         | 1,722                             |  |  |  |  |  |
| Karachi      | 01     | 83                       | 84                        | 12         | 7,751                             |  |  |  |  |  |

|             |               |                   | tus           |         |        | Hosp           | italized        | a     | ed                | Deaths             |          |
|-------------|---------------|-------------------|---------------|---------|--------|----------------|-----------------|-------|-------------------|--------------------|----------|
| Provinces   | Те            | sted              | Pos           | sitive  |        | Оху            | /gen            | On    | Home<br>Isolation | Total<br>Recovered | Total De |
|             | Last<br>24hrs | Total<br>(PCR+RA) | Last<br>24hrs | Total   | Stable | On low<br>flow | On High<br>flow | Vent. | - Isc             | Rec.               |          |
| АЈК         | 177           | 318,940           | 06            | 34,527  | 01     | 04             | 04              | 00    | 30                | 33,747             | 741      |
| Balochistan | 644           | 469,101           | 03            | 33,425  | 00     | 00             | 03              | 00    | 83                | 32,981             | 358      |
| GB          | 263           | 209,322           | 01            | 10,405  | 00     | 05             | 00              | 00    | 16                | 10,198             | 186      |
| Islamabad   | 3,808         | 2,210,500         | 21            | 107,427 | 01     | 31             | 31              | 09    | 244               | 106,161            | 950      |
| КР          | 7,690         | 3,458,533         | 75            | 179,421 | 00     | 59             | 203             | 20    | 1,018             | 172,309            | 5,812    |
| Punjab      | 14,434        | 8,221,635         | 106           | 442,268 | 18     | 174            | 266             | 77    | 6,666             | 422,077            | 12,990   |
| Sindh       | 13,127        | 6,677,707         | 206           | 473,767 | 24     | 93             | 92              | 12    | 13,314            | 452,621            | 7,611    |