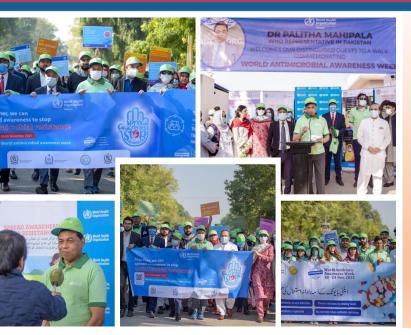

#### **Summary Table by Province**

On 19th November 2021, the Ministry of National Health Services Regulations and Coordination in collaboration with the World Health Organization Pakistan conducted an awareness walk in commemoration of the World Antimicrobial Awareness Week, 2021. WHO Country Representative Pakistan, Dr Palitha Mahipala, Executive Director NIH, Gen. Dr Aamer Ikram & Chief Executive Officer, Drug Regulatory Authority of Pakistan (DRAP) Dr Asim Rauf participated in the walk.

In his speech, Dr Palitha highlighted on the need for a multisectoral collaboration of the One Health partners in promoting rational use of antimicrobials. He pledged continued support of WHO to NIH, DRAP and NVL. Dr Asim noted that DRAP has issued rules against irrational and unethical prescribing by health care professionals. Dr Aamir Ikram appreciated WHO Pakistan support that he noted will contribute to tackling challenges of AMR.