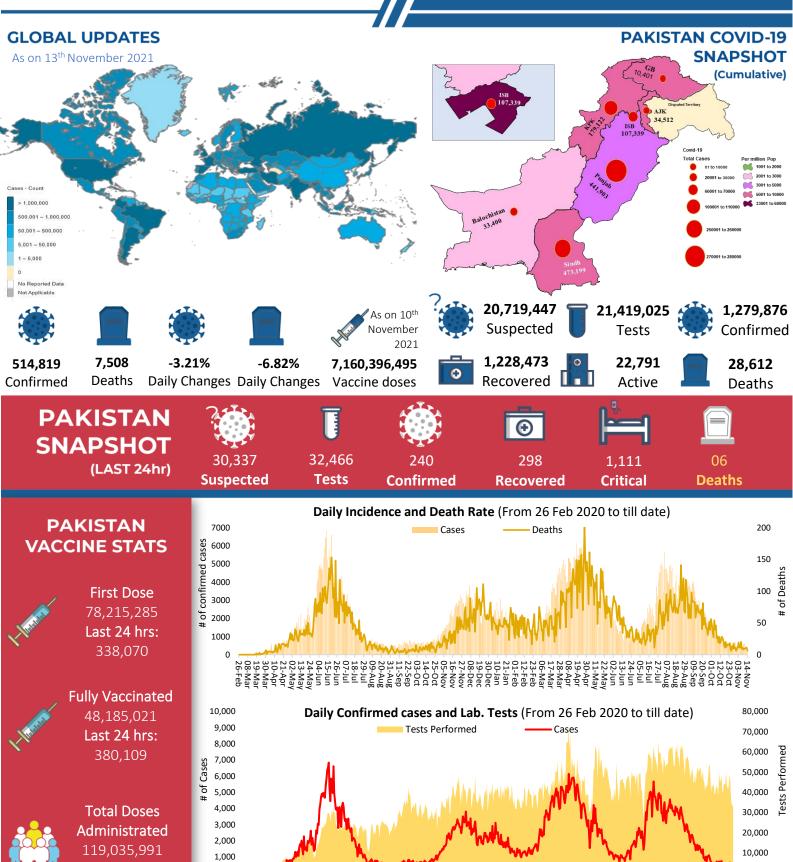

# PAKISTAN COVID-19 SITUATION REPORT

**Last 24 hrs:** 702,631

# Positivity Rate by Major Cities/Districts

| Districts    | Weekly Trend | Test Conducted<br>(Last 24hrs) | Positive Cases<br>(Last 24hrs) | Positivity<br>Rate (%) |  |
|--------------|--------------|--------------------------------|--------------------------------|------------------------|--|
| Abbottabad   | ~~~~         | 193                            | 2                              | 1.0%                   |  |
| Swat         | ~~~          | 472                            | 1                              | 0.2%                   |  |
| Peshawar     | ~~~          | 1117                           | 43                             | 3.8%                   |  |
| Faisalabad   |              | 1575                           | 7                              | 0.4%                   |  |
| Gujernawala  | hummhun      | 583                            | 0                              | 0.0%                   |  |
| Gujrat       | ~~~~         | 119                            | 0                              | 0.0%                   |  |
| Lahore       | ~~           | 4129                           | 73                             | 1.8%                   |  |
| Multan       | 4 Amount     | 1369                           | 14                             | 1.0%                   |  |
| Rawalpindi   | ~~~~~        | 1203                           | 11                             | 0.9%                   |  |
| Islamabad    | >            | 2297                           | 20                             | 0.9%                   |  |
| Karachi      | \<br>\       | 4954                           | 64                             | 1.3%                   |  |
| Hyderabad    | ~~~          | 883                            | 24                             | 2.7%                   |  |
| Mirpur       | ~~~~         | 30                             | 1                              | 3.3%                   |  |
| Muzaffarabad | ~~~~         | 20                             | 0                              | 0.0%                   |  |
| Gilgit       | m            | 61                             | 0                              | 0.0%                   |  |
| Skardu       |              | 0                              | 0                              | -                      |  |

# **Summary Table (Major Cities / Districts)**

|              |        | Home or                  |                           |            |                        |  |
|--------------|--------|--------------------------|---------------------------|------------|------------------------|--|
| Districts    | Stable | On low<br>flow<br>oxygen | On High<br>flow<br>oxygen | On<br>Vent | elsewhere<br>Isolation |  |
| Mirpur       | 00     | 01                       | 03                        | 00         | 11                     |  |
| Muzaffarabad | 00     | 00                       | 01                        | 00         | 02                     |  |
| Quetta       | 00     | 00                       | 04                        | 00         | 67                     |  |
| Gilgit       | 00     | 07                       | 00                        | 00         | 04                     |  |
| Islamabad    | 01     | 24                       | 36 08                     |            | 257                    |  |
| Abbottabad   | 00     | 03                       | 04                        | 00         | 17                     |  |
| Peshawar     | 00     | 19                       | 100                       | 19         | 250                    |  |
| Swat         | 00     | 00                       | 12                        | 00         | 02                     |  |
| Bahawalpur   | 00     | 03                       | 03                        | 04         | 33                     |  |
| Faisalabad   | 00     | 05                       | 55                        | 02         | 2,512                  |  |
| Gujranwala   | 00     | 00                       | 00                        | 03         | 00                     |  |
| Lahore       | 05     | 25                       | 91                        | 36         | 2,434                  |  |
| Multan       | 00     | 44                       | 00                        | 12         | 1,030                  |  |
| Rawalpindi   | 24     | 12                       | 18                        | 02         | 160                    |  |
| Hyderabad    | 00     | 03                       | 04                        | 01         | 1,719                  |  |
| Karachi      | 04     | 91                       | 70                        | 11         | 7,727                  |  |

# **Summary Table by Province**

|             | Lab Status    |                   |               |         | Hospitalized |                |                 |             | i<br>in           | ed      | Deaths |
|-------------|---------------|-------------------|---------------|---------|--------------|----------------|-----------------|-------------|-------------------|---------|--------|
| Provinces   | Tested        |                   | Positive      |         |              | Oxygen         |                 |             | Home              | Total   | De     |
|             | Last<br>24hrs | Total<br>(PCR+RA) | Last<br>24hrs | Total   | Stable       | On low<br>flow | On High<br>flow | On<br>Vent. | Home<br>Isolation | Τc      | Total  |
| AJK         | 174           | 318,323           | 02            | 34,512  | 00           | 01             | 04              | 00          | 39                | 33,727  | 741    |
| Balochistan | 629           | 466,220           | 03            | 33,400  | 00           | 00             | 04              | 00          | 114               | 32,924  | 358    |
| GB          | 265           | 207,949           | 00            | 10,401  | 00           | 07             | 00              | 00          | 13                | 10,195  | 186    |
| Islamabad   | 3,257         | 2,195,961         | 26            | 107,339 | 01           | 24             | 36              | 08          | 257               | 106,065 | 948    |
| KP          | 9,282         | 3,426,257         | 56            | 179,122 | 00           | 58             | 209             | 19          | 1,134             | 171,904 | 5,798  |
| Punjab      | 15,998        | 8,161,650         | 103           | 441,903 | 13           | 175            | 299             | 73          | 6,806             | 421,559 | 12,978 |
| Sindh       | 2,861         | 6,642,665         | 50            | 473,199 | 33           | 98             | 84              | 12          | 13,270            | 452,099 | 7,603  |