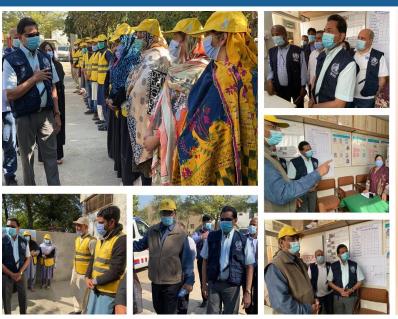

## **Summary Table by Province**

On 13th November 2021, WHO Country Representative Pakistan, Dr Palitha Mahipala visited G-7 medical center Islamabad to assess their readiness status for the Measles-Rubella (MR) campaign. He was accompanied by the Technical Officer Immunization EMRO, Dr. Osama Mere and WHO country office team. The WR was welcomed at the site by the Director General Health, Metropolitan Corporation, Islamabad Dr Hasan Orooj and the District Management Team.

Dr Orooj briefed the WR on the readiness activities by the Capital Development Authority (CDA) particularly: campaign micro plans; number of schools /madrassas; targets; trained human resources; awareness raising activities; cold chain logistics, supplies and plans for management of Adverse Events Following Immunization (AEFI). Dr Palitha interacted with the frontline workers and appreciated their commitment and level of preparation for the success of the upcoming MR campaign.