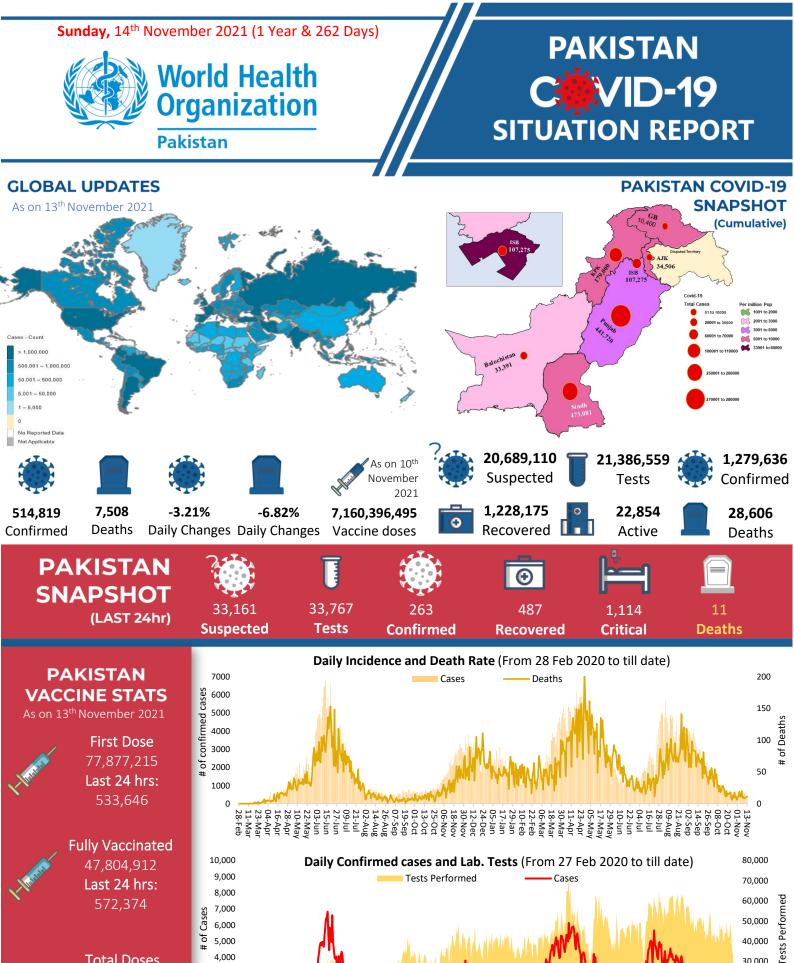

5-Jan 24-Dec 30-Nov 30-Nov 6-Nov 6-Nov 25-Oct 13-Oct 13-Oct 19-Sep

29-Jan

**Total Doses** Administrated 118,333,360 Last 24 hrs: 1,089,429

**FUNDS** Funds Requested for 2021: 14 Million USD Gaps: 13.16 million USD

4,000

3,000

2,000

1,000

WHO appreciates the contribution of donors: (UNOCHA & USAID)

30,000

20,000

10,000