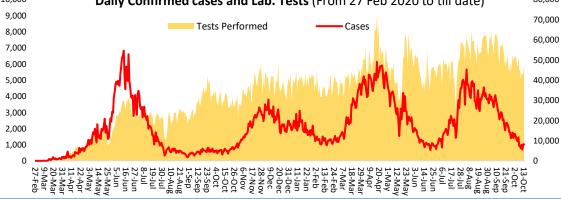

Thursday, 14<sup>th</sup> October 2021 (1 Year & 231 Days)



**Pakistan** 

# PAKISTAN COVID-19 SITUATION REPORT





(LAST 24hr)



47,239 Suspected



47,934 **Tests** 



1,016 Confirmed



1,750 **Recovered** 



2,195 Critical



28 **Deaths** 

### PAKISTAN VACCINE STATS

















On 8<sup>th</sup> October 2021, the MONHSR&C and WHO conducted advocacy for Breast cancer. the awareness campaign was launched by the President of Pakistan H.E Dr Arif Alvi and First Lady Samina Alvi at Presidents house, Islamabad. Among the key dignitaries in attendance were the Special Assistant to PM on Health Dr. Faisal Sultan and WHO Country Representative Pakistan Dr Palitha Mahipala.

In his remarks, Dr Palitha emphasized on the need to educate the community on breast cancer risks factors, breast-self-examination for early detection and diagnosis, treatment, and reconstruction services. He also appreciated the Government of Pakistan for the COVID-19 response. The First Lady informed the audience of increasing awareness on breast cancer and commended WHO for capacity building