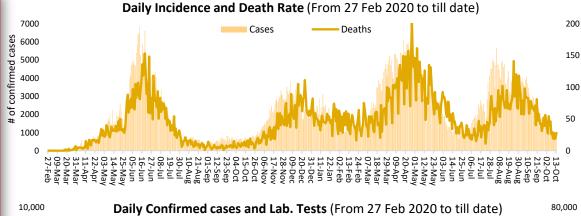

Thursday, 14<sup>th</sup> October 2021 (1 Year & 231 Days)



**Pakistan** 

# PAKISTAN COVID-19 SITUATION REPORT





(LAST 24hr)



47,239 Suspected



47,934 **Tests** 



1,016 Confirmed



1,750 **Recovered** 



2,195 Critical



28 **Deaths** 

### PAKISTAN VACCINE STATS

















On 8<sup>th</sup> October 2021, the MONHSR&C and WHO conducted advocacy for Breast cancer. the awareness campaign was launched by the President of Pakistan H.E Dr Arif Alvi and First Lady Samina Alvi at Presidents house, Islamabad. Among the key dignitaries in attendance were the Special Assistant to PM on Health Dr. Faisal Sultan and WHO Country Representative Pakistan Dr Palitha Mahipala.

In his remarks, Dr Palitha emphasized on the need to educate the community on breast cancer risks factors, breast-self-examination for early detection and diagnosis, treatment, and reconstruction services. He also appreciated the Government of Pakistan for the COVID-19 response. The First Lady informed the audience of increasing awareness on breast cancer and commended WHO for capacity buildi