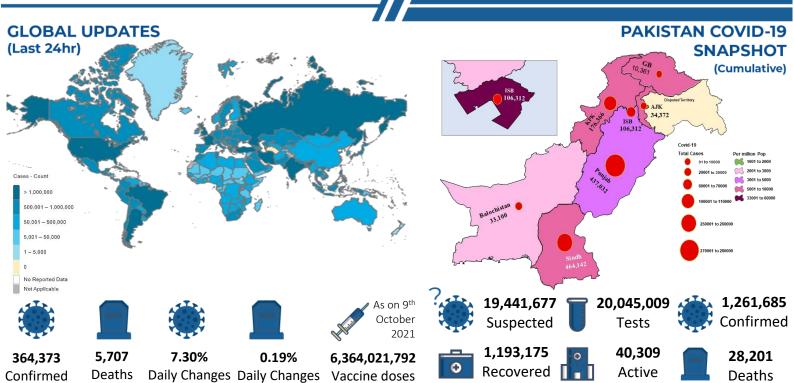

# PAKISTAN COVID-19 SITUATION REPORT

(LAST 24hr)

47,239 Suspected

47,934 **Tests** 

1,016 Confirmed

1,750 **Recovered** 

2,195 Critical

28 **Deaths** 