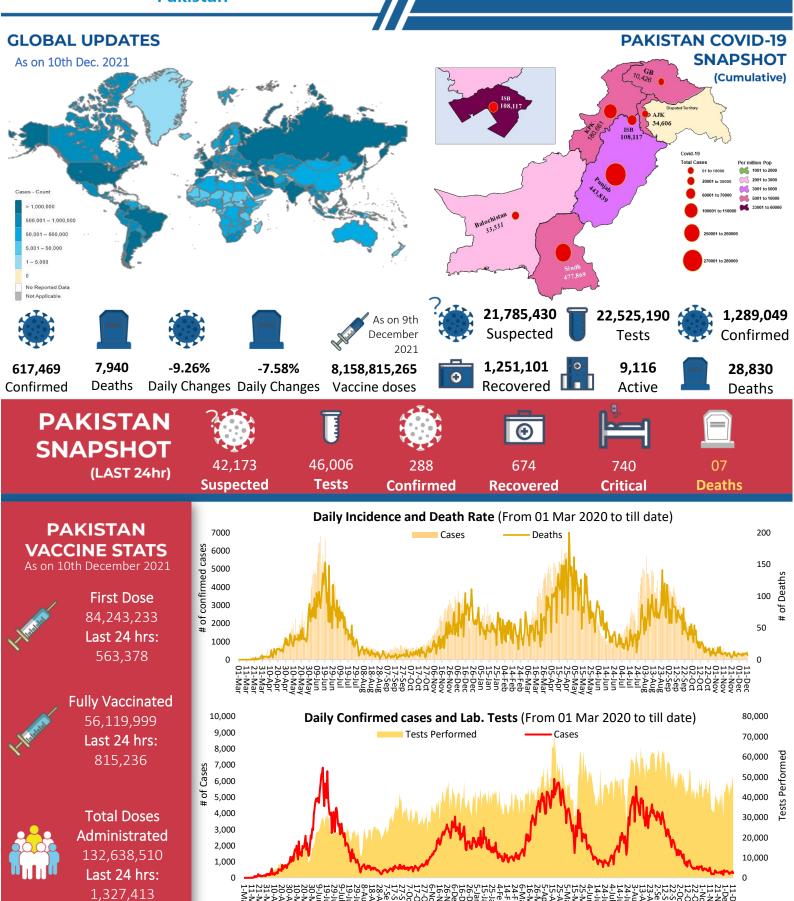

### **Positivity Rate by Major Cities/Districts**

| Districts    | Daily Trend                                                                                                                                                                                                                                                                                                                                                                                                                                                                                                                                                                                                                                                                                                                                                                                                                                                                                                                                                                                                                                                                                                                                                                                                                                                                                                                                                                                                                                                                                                                                                                                                                                                                                                                                                                                                                                                                                                                                                                                                                                                                                                                    | Test<br>Conducted<br>(Last 24hrs) | Positive<br>Cases<br>(Last 24hrs) | Positivity<br>Rate (%) |  |
|--------------|--------------------------------------------------------------------------------------------------------------------------------------------------------------------------------------------------------------------------------------------------------------------------------------------------------------------------------------------------------------------------------------------------------------------------------------------------------------------------------------------------------------------------------------------------------------------------------------------------------------------------------------------------------------------------------------------------------------------------------------------------------------------------------------------------------------------------------------------------------------------------------------------------------------------------------------------------------------------------------------------------------------------------------------------------------------------------------------------------------------------------------------------------------------------------------------------------------------------------------------------------------------------------------------------------------------------------------------------------------------------------------------------------------------------------------------------------------------------------------------------------------------------------------------------------------------------------------------------------------------------------------------------------------------------------------------------------------------------------------------------------------------------------------------------------------------------------------------------------------------------------------------------------------------------------------------------------------------------------------------------------------------------------------------------------------------------------------------------------------------------------------|-----------------------------------|-----------------------------------|------------------------|--|
| Abbottabad   | wandle                                                                                                                                                                                                                                                                                                                                                                                                                                                                                                                                                                                                                                                                                                                                                                                                                                                                                                                                                                                                                                                                                                                                                                                                                                                                                                                                                                                                                                                                                                                                                                                                                                                                                                                                                                                                                                                                                                                                                                                                                                                                                                                         | 1153                              | 0                                 | 0.0%                   |  |
| Swat         | -war-                                                                                                                                                                                                                                                                                                                                                                                                                                                                                                                                                                                                                                                                                                                                                                                                                                                                                                                                                                                                                                                                                                                                                                                                                                                                                                                                                                                                                                                                                                                                                                                                                                                                                                                                                                                                                                                                                                                                                                                                                                                                                                                          | 129                               | 0                                 | 0.0%                   |  |
| Peshawar     | May many of the same of the sa | 1683                              | 33                                | 2.0%                   |  |
| Faisalabad   | - was myselfty with the same                                                                                                                                                                                                                                                                                                                                                                                                                                                                                                                                                                                                                                                                                                                                                                                                                                                                                                                                                                                                                                                                                                                                                                                                                                                                                                                                                                                                                                                                                                                                                                                                                                                                                                                                                                                                                                                                                                                                                                                                                                                                                                   | 476                               | 3                                 | 0.6%                   |  |
| Gujranawala  |                                                                                                                                                                                                                                                                                                                                                                                                                                                                                                                                                                                                                                                                                                                                                                                                                                                                                                                                                                                                                                                                                                                                                                                                                                                                                                                                                                                                                                                                                                                                                                                                                                                                                                                                                                                                                                                                                                                                                                                                                                                                                                                                | 746                               | 0                                 | 0.0%                   |  |
| Gujrat       |                                                                                                                                                                                                                                                                                                                                                                                                                                                                                                                                                                                                                                                                                                                                                                                                                                                                                                                                                                                                                                                                                                                                                                                                                                                                                                                                                                                                                                                                                                                                                                                                                                                                                                                                                                                                                                                                                                                                                                                                                                                                                                                                | 73                                | 0                                 | 0.0%                   |  |
| Lahore       |                                                                                                                                                                                                                                                                                                                                                                                                                                                                                                                                                                                                                                                                                                                                                                                                                                                                                                                                                                                                                                                                                                                                                                                                                                                                                                                                                                                                                                                                                                                                                                                                                                                                                                                                                                                                                                                                                                                                                                                                                                                                                                                                | 3268                              | 26                                | 0.8%                   |  |
| Multan       |                                                                                                                                                                                                                                                                                                                                                                                                                                                                                                                                                                                                                                                                                                                                                                                                                                                                                                                                                                                                                                                                                                                                                                                                                                                                                                                                                                                                                                                                                                                                                                                                                                                                                                                                                                                                                                                                                                                                                                                                                                                                                                                                | 1041                              | 0                                 | 0.0%                   |  |
| Rawalpindi   |                                                                                                                                                                                                                                                                                                                                                                                                                                                                                                                                                                                                                                                                                                                                                                                                                                                                                                                                                                                                                                                                                                                                                                                                                                                                                                                                                                                                                                                                                                                                                                                                                                                                                                                                                                                                                                                                                                                                                                                                                                                                                                                                | 1190                              | 11                                | 0.9%                   |  |
| Islamabad    |                                                                                                                                                                                                                                                                                                                                                                                                                                                                                                                                                                                                                                                                                                                                                                                                                                                                                                                                                                                                                                                                                                                                                                                                                                                                                                                                                                                                                                                                                                                                                                                                                                                                                                                                                                                                                                                                                                                                                                                                                                                                                                                                | 5260                              | 36                                | 0.7%                   |  |
| Karachi      |                                                                                                                                                                                                                                                                                                                                                                                                                                                                                                                                                                                                                                                                                                                                                                                                                                                                                                                                                                                                                                                                                                                                                                                                                                                                                                                                                                                                                                                                                                                                                                                                                                                                                                                                                                                                                                                                                                                                                                                                                                                                                                                                | 4365                              | 33                                | 0.8%                   |  |
| Hyderabad    | Mallyhammanhammanhamman                                                                                                                                                                                                                                                                                                                                                                                                                                                                                                                                                                                                                                                                                                                                                                                                                                                                                                                                                                                                                                                                                                                                                                                                                                                                                                                                                                                                                                                                                                                                                                                                                                                                                                                                                                                                                                                                                                                                                                                                                                                                                                        | 940                               | 14                                | 1.5%                   |  |
| Mirpur       | 1818 Whatever boarder and property from the                                                                                                                                                                                                                                                                                                                                                                                                                                                                                                                                                                                                                                                                                                                                                                                                                                                                                                                                                                                                                                                                                                                                                                                                                                                                                                                                                                                                                                                                                                                                                                                                                                                                                                                                                                                                                                                                                                                                                                                                                                                                                    | 29                                | 2                                 | 6.9%                   |  |
| Muzaffarabad | they bloom with the second the second                                                                                                                                                                                                                                                                                                                                                                                                                                                                                                                                                                                                                                                                                                                                                                                                                                                                                                                                                                                                                                                                                                                                                                                                                                                                                                                                                                                                                                                                                                                                                                                                                                                                                                                                                                                                                                                                                                                                                                                                                                                                                          | 36                                | 0                                 | 0.0%                   |  |

#### **Summary Table by Province**

On 10th December 2021, WHO Country Representative Pakistan Dr Palitha Mahipala chaired a meeting between the WHO and UNFPA Pakistan technical teams. The meeting took place at WHO Country Office Islamabad. Deputy Representative UNFPA, Dr Bokhtior Kadirov, led the UNFPA team.

### **Summary Table (Major Cities /Districts)**

|              |        | Home or                  |                           |            |                        |  |
|--------------|--------|--------------------------|---------------------------|------------|------------------------|--|
| Districts    | Stable | On low<br>flow<br>oxygen | On High<br>flow<br>oxygen | On<br>Vent | elsewhere<br>Isolation |  |
| Mirpur       | 00     | 00                       | 04                        | 00         | 11                     |  |
| Muzaffarabad | 00     | 00                       | 00                        | 00         | 01                     |  |
| Quetta       | 00     | 00                       | 01                        | 00         | 22                     |  |
| Gilgit       | 00     | 03                       | 00                        | 00         | 02                     |  |
| Islamabad    | 01     | 34                       | 24                        | 10         | 300                    |  |
| Abbottabad   | 00     | 04                       | 03                        | 00         | 09                     |  |
| Peshawar     | 00     | 20                       | 79                        | 22         | 179                    |  |
| Swat         | 00     | 03                       | 03                        | 00         | 03                     |  |
| Bahawalpur   | 00     | 05                       | 00                        | 00         | 33                     |  |
| Faisalabad   | 00     | 07                       | 22                        | 01         | 2,512                  |  |
| Gujranwala   | 00     | 00                       | 01                        | 00         | 00                     |  |
| Lahore       | 03     | 03                       | 53                        | 30         | 2,434                  |  |
| Multan       | 00     | 17                       | 00                        | 05         | 1,030                  |  |
| Rawalpindi   | 06     | 12                       | 14                        | 02         | 160                    |  |
| Hyderabad    | 03     | 03                       | 03                        | 01         | 388                    |  |
| Karachi      | 00     | 62                       | 37                        | 07         | 1,976                  |  |

|             | Lab Status    |                   |               |         | Hospitalized |                |                 |               | u                | pə      | Deaths |
|-------------|---------------|-------------------|---------------|---------|--------------|----------------|-----------------|---------------|------------------|---------|--------|
| Provinces   | Tested Pos    |                   | sitive        |         | Oxygen       |                |                 | ome<br>lation | Total<br>covered | De      |        |
|             | Last<br>24hrs | Total<br>(PCR+RA) | Last<br>24hrs | Total   | Stable       | On low<br>flow | On High<br>flow | On<br>Vent.   | Hor              | Tc      | Total  |
| AJK         | 220           | 322,868           | 05            | 34,606  | 01           | 01             | 05              | 00            | 35               | 33,821  | 743    |
| Balochistan | 449           | 486,100           | 03            | 33,531  | 00           | 03             | 01              | 00            | 39               | 33,125  | 363    |
| GB          | 227           | 215,749           | 01            | 10,426  | 00           | 03             | 00              | 00            | 13               | 10,224  | 186    |
| Islamabad   | 5,260         | 2,309,686         | 36            | 108,117 | 01           | 34             | 24              | 10            | 300              | 106,786 | 962    |
| KP          | 10,425        | 3,659,007         | 50            | 180,661 | 00           | 74             | 132             | 22            | 483              | 174,061 | 5,889  |
| Punjab      | 17,357        | 8,584,021         | 45            | 443,839 | 08           | 114            | 141             | 51            | 3,024            | 427,450 | 13,051 |
| Sindh       | 12,068        | 6,947,759         | 148           | 477,869 | 23           | 68             | 49              | 08            | 4,449            | 465,634 | 7,636  |