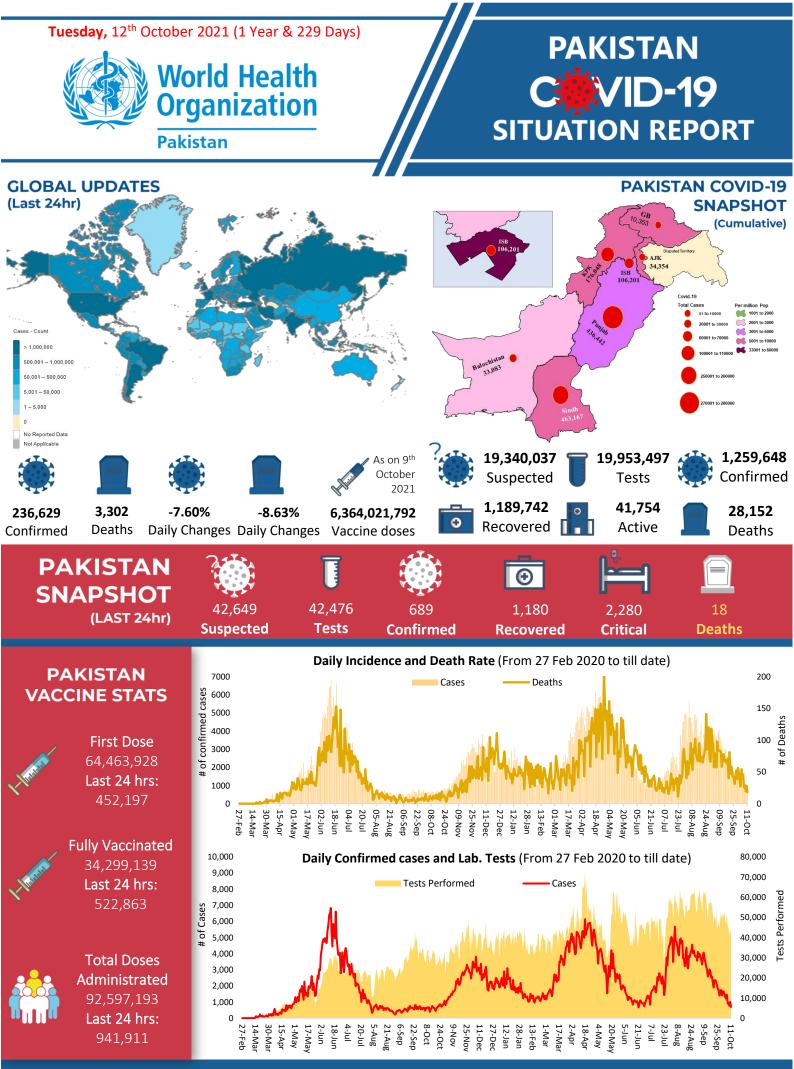

### Positivity Rate by Major Cities/Districts

| Districts    | Daily Trend                              | Test<br>Conducted<br>(Last 24hrs) | Positive<br>Cases<br>(Last 24hrs) | Positivity<br>Rate (%) |  |
|--------------|------------------------------------------|-----------------------------------|-----------------------------------|------------------------|--|
| Abbottabad   | made month                               | 208                               | 6                                 | 2.9%                   |  |
| Swat         | - Martin Martin                          | 233                               | 5                                 | 2.1%                   |  |
| Peshawar     | man the man                              | 706                               | 33                                | 4.7%                   |  |
| Faisalabad   |                                          | 979                               | 9                                 | 0.9%                   |  |
| Gujranawala  |                                          | 1127                              | 0                                 | 0.0%                   |  |
| Gujrat       | and the and the second                   | 617                               | 4                                 | 0.6%                   |  |
| Lahore       | - manna Milly - manna                    | 7359                              | 166                               | 2.3%                   |  |
| Multan       | -Mummunon Mahmunder                      | 304                               | 3                                 | 1.0%                   |  |
| Rawalpindi   | marne Attill ment Amer                   | 350                               | 10                                | 2.9%                   |  |
| Islamabad    | - where we wanter                        | 3351                              | 48                                | 1.4%                   |  |
| Karachi      | menter en tonne                          | 2756                              | 68                                | 2.5%                   |  |
| Hyderabad    | Methy have a for and                     | 629                               | 42                                | 6.7%                   |  |
| Mirpur       | All All and a second and a second        | 66                                | 1                                 | 1.5%                   |  |
| Muzaffarabad | High Hannen and High and the set had man | 34                                | 0                                 | 0.0%                   |  |

### Summary Table by Province

## Summary Table (Major Cities /Districts)

|              |        | Homo or                  |                           |            |                                   |
|--------------|--------|--------------------------|---------------------------|------------|-----------------------------------|
| Districts    | Stable | On low<br>flow<br>oxygen | On High<br>flow<br>oxygen | On<br>Vent | Home or<br>elsewhere<br>Isolation |
| Mirpur       | 00     | 01                       | 03                        | 00         | 72                                |
| Muzaffarabad | 00     | 00                       | 01                        | 00         | 16                                |
| Quetta       | 00     | 00                       | 07                        | 00         | 57                                |
| Gilgit       | 00     | 03                       | 01                        | 00         | 39                                |
| Islamabad    | 12     | 33                       | 91                        | 18         | 1,830                             |
| Abbottabad   | 00     | 10                       | 24                        | 00         | 36                                |
| Peshawar     | 00     | 28                       | 199                       | 39         | 629                               |
| Swat         | 00     | 07                       | 31                        | 03         | 01                                |
| Bahawalpur   | 00     | 10                       | 19                        | 09         | 549                               |
| Faisalabad   | 00     | 18                       | 142                       | 11         | 2,512                             |
| Gujranwala   | 00     | 03                       | 14                        | 06         | 21                                |
| Lahore       | 16     | 52                       | 219                       | 118        | 2,432                             |
| Multan       | 00     | 65                       | 17                        | 67         | 1,024                             |
| Rawalpindi   | 93     | 12                       | 36                        | 08         | 2,143                             |
| Hyderabad    | 00     | 10                       | 13                        | 00         | 2,142                             |
| Karachi      | 3      | 96                       | 99                        | 17         | 18,085                            |

|             | Lab Status    |                   |               |         | Hospitalized |                |                 |             | a u           | ed                 | Deaths |
|-------------|---------------|-------------------|---------------|---------|--------------|----------------|-----------------|-------------|---------------|--------------------|--------|
| Provinces   | Tested F      |                   | Pos           | sitive  |              | Oxygen         |                 |             | ome<br>lation | Total<br>cover     | Dea    |
|             | Last<br>24hrs | Total<br>(PCR+RA) | Last<br>24hrs | Total   | Stable       | On low<br>flow | On High<br>flow | On<br>Vent. | Hor<br>Isola  | Total<br>Recovered | Total  |
| АЈК         | 196           | 309,208           | 04            | 34,354  | 01           | 02             | 09              | 00          | 270           | 33,333             | 739    |
| Balochistan | 531           | 446,813           | 07            | 33,083  | 01           | 01             | 07              | 00          | 158           | 32,566             | 350    |
| GB          | 455           | 194,859           | 03            | 10,353  | 00           | 03             | 01              | 00          | 81            | 10,082             | 186    |
| Islamabad   | 3,351         | 2,084,097         | 48            | 106,201 | 12           | 33             | 91              | 18          | 1,830         | 103,284            | 933    |
| КР          | 8,512         | 3,106,778         | 74            | 176,048 | 00           | 144            | 339             | 43          | 3,144         | 166,728            | 5,650  |
| Punjab      | 19,131        | 7,614,940         | 245           | 436,442 | 44           | 336            | 719             | 261         | 12,024        | 410,266            | 12,792 |
| Sindh       | 10,300        | 6,196,802         | 308           | 463,167 | 33           | 117            | 139             | 17          | 21,876        | 433,483            | 7,502  |