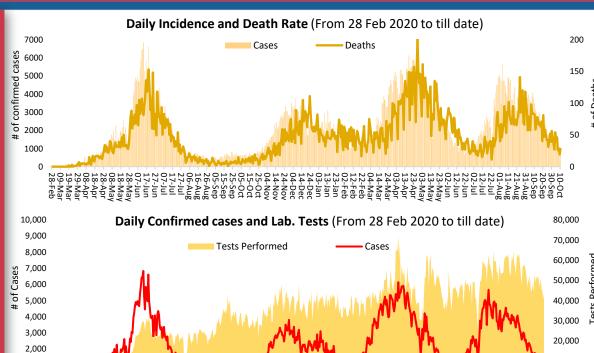

# PAKISTAN COVID-19 SITUATION REPORT

(LAST 24hr)

41,838 Suspected

Tests

1,004 Confirmed

1,254 **Recovered** 

2,473 Critical

28 **Deaths** 

#### Positivity Rate by Major Cities/Districts

| Districts    | Weekly Trend | Test Conducted<br>(Last 24hrs) | Positive Cases<br>(Last 24hrs) | Positivity<br>Rate (%) |  |
|--------------|--------------|--------------------------------|--------------------------------|------------------------|--|
| Abbottabad   | 1            | 263                            | 6                              | 2.3%                   |  |
| Swat         | }            | 573                            | 4                              | 0.7%                   |  |
| Peshawar     |              | 1462                           | 96                             | 6.6%                   |  |
| Faisalabad   |              | 1480                           | 8                              | 0.5%                   |  |
| Gujernawala  | hummhum      | 1139                           | 1                              | 0.1%                   |  |
| Gujrat       | ~~~~         | 92                             | 0                              | 0.0%                   |  |
| Lahore       | ~~~          | 3990                           | 195                            | 4.9%                   |  |
| Multan       | ~~~~~        | 1582                           | 17                             | 1.1%                   |  |
| Rawalpindi   | ~~~~         | 1254                           | 18                             | 1.4%                   |  |
| Islamabad    | >            | 2712                           | 40                             | 1.5%                   |  |
| Karachi      | \<br>\       | 2359                           | 97                             | 4.1%                   |  |
| Hyderabad    | ~~~          | 1711                           | 156                            | 9.1%                   |  |
| Mirpur       | ~~~~         | 55                             | 3                              | 5.5%                   |  |
| Muzaffarabad | ~~~~         | 42                             | 0                              | 0.0%                   |  |
| Gilgit       | ~~~~~~       | 177                            | 1                              | 0.6%                   |  |
| Skardu       | h            | 1                              | 0                              | 0.0%                   |  |

#### **Summary Table by Province**

#### **Summary Table (Major Cities /Districts)**

|              |        | Home or                  |                           |            |                        |  |
|--------------|--------|--------------------------|---------------------------|------------|------------------------|--|
| Districts    | Stable | On low<br>flow<br>oxygen | On High<br>flow<br>oxygen | On<br>Vent | elsewhere<br>Isolation |  |
| Mirpur       | 00     | 01                       | 03 00                     |            | 76                     |  |
| Muzaffarabad | 00     | 00                       | 01                        | 00         | 19                     |  |
| Quetta       | 00     | 00                       | 07                        | 00         | 62                     |  |
| Gilgit       | 00     | 04                       | 01                        | 00         | 67                     |  |
| Islamabad    | 05     | 41                       | 96                        | 25         | 1,844                  |  |
| Abbottabad   | 01     | 10                       | 23                        | 00         | 31                     |  |
| Peshawar     | 05     | 34                       | 200                       | 39         | 683                    |  |
| Swat         | 07     | 06                       | 31                        | 03         | 00                     |  |
| Bahawalpur   | 00     | 10                       | 18                        | 09         | 549                    |  |
| Faisalabad   | 00     | 17                       | 143                       | 12         | 2,512                  |  |
| Gujranwala   | 00     | 05                       | 12                        | 07         | 21                     |  |
| Lahore       | 18     | 59                       | 229                       | 123        | 2,432                  |  |
| Multan       | 00     | 64                       | 19                        | 67         | 1,024                  |  |
| Rawalpindi   | 89     | 8                        | 47                        | 06         | 2,143                  |  |
| Hyderabad    | 00     | 10                       | 13                        | 00         | 2,123                  |  |
| Karachi      | 03     | 95                       | 99                        | 18         | 18,077                 |  |

| Provinces   | Lab Status    |                   |               |         | Hospitalized |                |                 |             | i<br>on           | ed                 | Deaths |
|-------------|---------------|-------------------|---------------|---------|--------------|----------------|-----------------|-------------|-------------------|--------------------|--------|
|             | Tested        |                   | Positive      |         |              | Oxygen         |                 |             | Home<br>Isolation | Total              |        |
|             | Last<br>24hrs | Total<br>(PCR+RA) | Last<br>24hrs | Total   | Stable       | On low<br>flow | On High<br>flow | On<br>Vent. | Hc                | Total<br>Recovered | Total  |
| AJK         | 352           | 309,012           | 11            | 34,350  | 03           | 02             | 06              | 00          | 300               | 33,300             | 739    |
| Balochistan | 570           | 446,282           | 4             | 33,076  | 01           | 00             | 08              | 00          | 168               | 32,549             | 350    |
| GB          | 420           | 194,404           | 2             | 10,350  | 00           | 04             | 01              | 00          | 117               | 10,042             | 186    |
| Islamabad   | 2,712         | 2,080,746         | 40            | 106,153 | 05           | 41             | 96              | 25          | 1,844             | 103,210            | 932    |
| KP          | 10,528        | 3,098,266         | 239           | 175,974 | 00           | 164            | 444             | 43          | 3,073             | 166,605            | 5,645  |
| Punjab      | 18,324        | 7,595,809         | 315           | 436,197 | 49           | 353            | 748             | 265         | 12,198            | 409,799            | 12,785 |
| Sindh       | 10,483        | 6,186,502         | 393           | 462,859 | 32           | 117            | 138             | 18          | 22,000            | 433,057            | 7,497  |