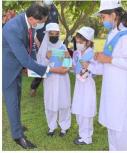

### PAKISTAN VACCINE STATS

As on 8<sup>th</sup> October 2021

Fully Vaccinated
32,723,061
Last 24 hrs:
604,451

Total Doses
Administrated
89,719,686
Last 24 hrs:
1,052,572

1,000

On 11<sup>th</sup> October 2021, WHO Country Representative Pakistan, Dr Palitha Mahipala visited the Pakistan Girls Guide Association headquarters in Islamabad. The WR was accompanied by the WHO/WHE Team lead Pakistan, Dr Michael Lukwiya and other WHO Pakistan staff. The WR was received by the National Commissioner, Pakistan Girls Guides Association, Mrs. Maria Maud Sabri. The purpose of the visit was to promote the "Wear a Mask Protect Pakistan" Campaign.

Dr. Palitha advised the Pakistan Girls Guides Association members present, guiders, students, and staff of the association on adherence to public health measures: wearing mask, hand hygiene and physical distance. The WR and team distributed masks and IEC materials to the members, guiders, students, and staff. The National Commissioner appreciated WHO support and pledged to ensure implementation of public health measures at their institutions.