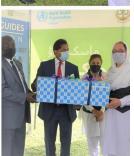

### PAKISTAN VACCINE STATS

As on 8<sup>th</sup> October 2021

Fully Vaccinated
32,723,061
Last 24 hrs:
604,451

Total Doses
Administrated
89,719,686
Last 24 hrs:
1,052,572

1,000

On 11<sup>th</sup> October 2021, WHO Country Representative Pakistan, Dr Palitha Mahipala visited the Pakistan Girls Guide Association headquarters in Islamabad. The WR was accompanied by the WHO/WHE Team lead Pakistan, Dr Michael Lukwiya and other WHO Pakistan staff. The WR was received by the National Commissioner, Pakistan Girls Guides Association, Mrs. Maria Maud Sabri. The purpose of the visit was to promote the "Wear a Mask Protect Pakistan" Campaign.

Dr. Palitha advised the Pakistan Girls Guides Association members present, guiders, students, and staff of the association on adherence to public health measures: wearing mask, hand hygiene and physical distance. The WR and team distributed masks and IEC materials to the members, guiders, students, and staff. The National Commissioner appreciated WHO support and pledged to ensure implementation of public health measures at their institutions.