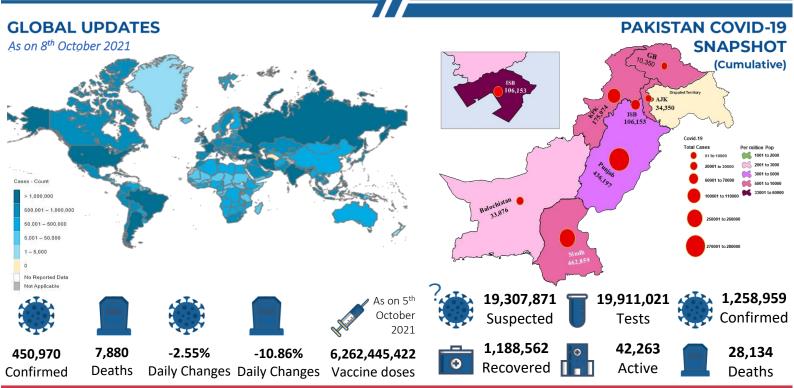

Monday, 11<sup>th</sup> October 2021 (1 Year & 228 Days)

**Pakistan** 

# PAKISTAN COVID-19 SITUATION REPORT

(LAST 24hr)

41,838 Suspected

Tests

1,004 Confirmed

1,254 **Recovered** 

2,473 Critical

28 **Deaths** 

### PAKISTAN VACCINE STATS

As on 8<sup>th</sup> October 2021

Fully Vaccinated
32,723,061
Last 24 hrs:
604,451

Total Doses
Administrated
89,719,686
Last 24 hrs:
1,052,572

1,000

On 11<sup>th</sup> October 2021, WHO Country Representative Pakistan, Dr Palitha Mahipala visited the Pakistan Girls Guide Association headquarters in Islamabad. The WR was accompanied by the WHO/WHE Team lead Pakistan, Dr Michael Lukwiya and other WHO Pakistan staff. The WR was received by the National Commissioner, Pakistan Girls Guides Association, Mrs. Maria Maud Sabri. The purpose of the visit was to promote the "Wear a Mask Protect Pakistan" Campaign.

#### Positivity Rate by Major Cities/Districts

| Districts    | Weekly Trend | Test Conducted<br>(Last 24hrs) | Positive Cases<br>(Last 24hrs) | Positivity<br>Rate (%) |  |
|--------------|--------------|--------------------------------|--------------------------------|------------------------|--|
| Abbottabad   | 1            | 263                            | 6                              | 2.3%                   |  |
| Swat         | }            | 573                            | 4                              | 0.7%                   |  |
| Peshawar     |              | 1462                           | 96                             | 6.6%                   |  |
| Faisalabad   |              | 1480                           | 8                              | 0.5%                   |  |
| Gujernawala  | hummhum      | 1139                           | 1                              | 0.1%                   |  |
| Gujrat       | ~~~~         | 92                             | 0                              | 0.0%                   |  |
| Lahore       | ~~~          | 3990                           | 195                            | 4.9%                   |  |
| Multan       | ~~~~~        | 1582                           | 17                             | 1.1%                   |  |
| Rawalpindi   | ~~~~         | 1254                           | 18                             | 1.4%                   |  |
| Islamabad    | >            | 2712                           | 40                             | 1.5%                   |  |
| Karachi      | \<br>\       | 2359                           | 97                             | 4.1%                   |  |
| Hyderabad    | ~~~          | 1711                           | 156                            | 9.1%                   |  |
| Mirpur       | ~~~~         | 55                             | 3                              | 5.5%                   |  |
| Muzaffarabad | ~~~~         | 42                             | 0                              | 0.0%                   |  |
| Gilgit       | ~~~~~~       | 177                            | 1                              | 0.6%                   |  |
| Skardu       | h            | 1                              | 0                              | 0.0%                   |  |

#### **Summary Table by Province**

#### **Summary Table (Major Cities /Districts)**

|              |        | Home or                  |                           |            |                        |  |
|--------------|--------|--------------------------|---------------------------|------------|------------------------|--|
| Districts    | Stable | On low<br>flow<br>oxygen | On High<br>flow<br>oxygen | On<br>Vent | elsewhere<br>Isolation |  |
| Mirpur       | 00     | 01                       | 03 00                     |            | 76                     |  |
| Muzaffarabad | 00     | 00                       | 01                        | 00         | 19                     |  |
| Quetta       | 00     | 00                       | 07                        | 00         | 62                     |  |
| Gilgit       | 00     | 04                       | 01                        | 00         | 67                     |  |
| Islamabad    | 05     | 41                       | 96                        | 25         | 1,844                  |  |
| Abbottabad   | 01     | 10                       | 23                        | 00         | 31                     |  |
| Peshawar     | 05     | 34                       | 200                       | 39         | 683                    |  |
| Swat         | 07     | 06                       | 31                        | 03         | 00                     |  |
| Bahawalpur   | 00     | 10                       | 18                        | 09         | 549                    |  |
| Faisalabad   | 00     | 17                       | 143                       | 12         | 2,512                  |  |
| Gujranwala   | 00     | 05                       | 12                        | 07         | 21                     |  |
| Lahore       | 18     | 59                       | 229                       | 123        | 2,432                  |  |
| Multan       | 00     | 64                       | 19                        | 67         | 1,024                  |  |
| Rawalpindi   | 89     | 8                        | 47                        | 06         | 2,143                  |  |
| Hyderabad    | 00     | 10                       | 13                        | 00         | 2,123                  |  |
| Karachi      | 03     | 95                       | 99                        | 18         | 18,077                 |  |

| Provinces   | Lab Status    |                   |               |         | Hospitalized |                |                 |             | i<br>on           | ed                 | Deaths |
|-------------|---------------|-------------------|---------------|---------|--------------|----------------|-----------------|-------------|-------------------|--------------------|--------|
|             | Tested        |                   | Positive      |         |              | Oxygen         |                 |             | Home<br>Isolation | Total              |        |
|             | Last<br>24hrs | Total<br>(PCR+RA) | Last<br>24hrs | Total   | Stable       | On low<br>flow | On High<br>flow | On<br>Vent. | Hc                | Total<br>Recovered | Total  |
| AJK         | 352           | 309,012           | 11            | 34,350  | 03           | 02             | 06              | 00          | 300               | 33,300             | 739    |
| Balochistan | 570           | 446,282           | 4             | 33,076  | 01           | 00             | 08              | 00          | 168               | 32,549             | 350    |
| GB          | 420           | 194,404           | 2             | 10,350  | 00           | 04             | 01              | 00          | 117               | 10,042             | 186    |
| Islamabad   | 2,712         | 2,080,746         | 40            | 106,153 | 05           | 41             | 96              | 25          | 1,844             | 103,210            | 932    |
| KP          | 10,528        | 3,098,266         | 239           | 175,974 | 00           | 164            | 444             | 43          | 3,073             | 166,605            | 5,645  |
| Punjab      | 18,324        | 7,595,809         | 315           | 436,197 | 49           | 353            | 748             | 265         | 12,198            | 409,799            | 12,785 |
| Sindh       | 10,483        | 6,186,502         | 393           | 462,859 | 32           | 117            | 138             | 18          | 22,000            | 433,057            | 7,497  |