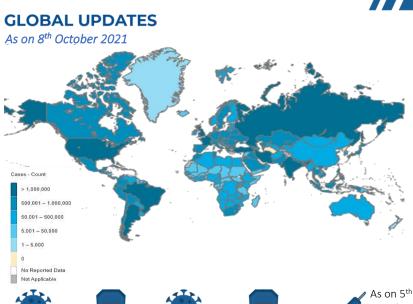

Sunday, 10<sup>th</sup> October 2021 (1 Year & 227 Days)



**Pakistan** 

# **PAKISTAN C**VID-19 SITUATION REPORT



**PAKISTAN COVID-19 SNAPSHOT** (Cumulative)

October 2021

19,266,033 Suspected

19,867,632 **Tests** 

1,257,955 Confirmed

450,970 Confirmed

7,880 Deaths

-2.55% -10.86%

6,262,445,422 Daily Changes Daily Changes Vaccine doses

1,187,308 Recovered



42,541 Active



**PAKISTAN SNAPSHOT** 

(LAST 24hr)



38.626 Suspected

2,000

1,000



**Tests** 



**Confirmed** 



1,559 Recovered



2.540 **Critical** 



**Deaths** 

10,000

## PAKISTAN **VACCINE STATS**

As on 8<sup>th</sup> October 2021

First Dose 63,046,740 Last 24 hrs: 493,575

> **Fully Vaccinated** 32,723,061 Last 24 hrs: 604,451



**Total Doses** Administrated 89,719,686 Last 24 hrs: 1,052,572





#### **Positivity Rate by Major Cities/Districts**

| Districts    | Daily Trend