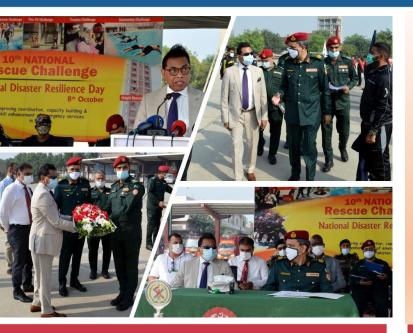

#### **Summary Table by Province**

On 6<sup>th</sup> October 2021, WHO Country Representative in Pakistan, Dr Palitha Mahipala along with Director General Punjab Emergency Service Department (PESD) Dr Rizwan Naseer inaugurated the 10th National Rescue Challenge (NRC) at Emergency Services Academy Lahore Pakistan.

In his remarks, Dr Palitha stated that Rescuers are the real heroes of the Nation. They provide emergency services without discrimination to over 9.8 million victims of accidents, emergencies, and disasters and over 26 thousand victims of COVID- 19 when nobody was ready to go near these patients. National Rescue Challenge is a great initiative and unique activity to enhance the professional capacity and coordination of the emergency personnel and emergency services of Pakistan.

Rescue Challenge enhances the professional competencies of rescuers to cope with emergencies and disasters through healthy competition. It also strengthens coordination and professional capacity of Emergency Services of all provinces.