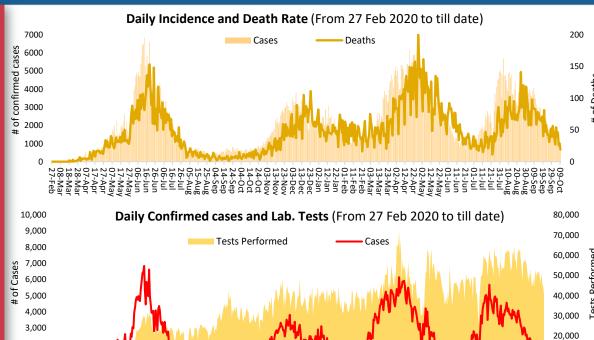

Sunday, 10<sup>th</sup> October 2021 (1 Year & 227 Days)



**Pakistan** 

# **PAKISTAN C**VID-19 SITUATION REPORT



**PAKISTAN COVID-19 SNAPSHOT** (Cumulative)

October 2021

19,266,033 Suspected

19,867,632 **Tests** 

1,257,955 Confirmed

450,970 Confirmed

7,880 Deaths

-2.55% -10.86%

6,262,445,422 Daily Changes Daily Changes Vaccine doses

1,187,308 Recovered



42,541 Active



**PAKISTAN SNAPSHOT** 

(LAST 24hr)



38.626 Suspected

2,000

1,000



**Tests** 



**Confirmed** 



1,559 Recovered



2.540 **Critical** 



**Deaths** 

10,000

## PAKISTAN **VACCINE STATS**

As on 8<sup>th</sup> October 2021

First Dose 63,046,740 Last 24 hrs: 493,575

> **Fully Vaccinated** 32,723,061 Last 24 hrs: 604,451



**Total Doses** Administrated 89,719,686 Last 24 hrs: 1,052,572





#### **Positivity Rate by Major Cities/Districts**

| Districts    | Daily Trend