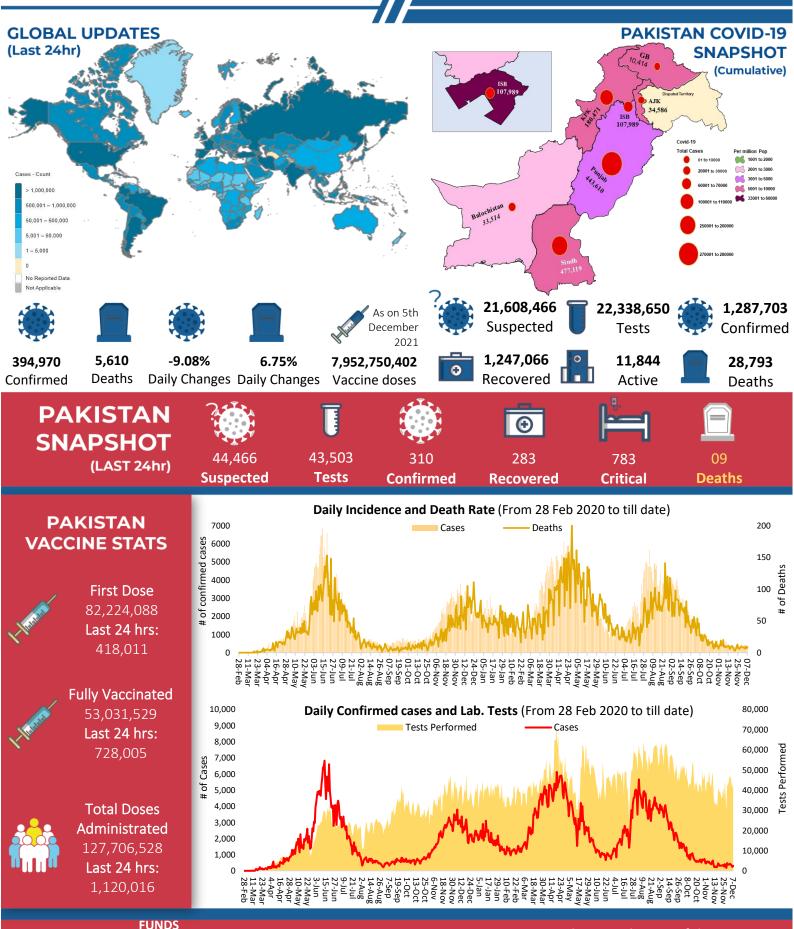

#### **Positivity Rate by Major Cities/Districts**

| Districts    | Daily Trend                                                                                                                                                                                                                                                                                                                                                                                                                                                                                                                                                                                                                                                                                                                                                                                                                                                                                                                                                                                                                                                                                                                                                                                                                                                                                                                                                                                                                                                                                                                                                                                                                                                                                                                                                                                                                                                                                                                                                                                                                                                                                                                    | Test<br>Conducted<br>(Last 24hrs) | Positive<br>Cases<br>(Last 24hrs) | Positivity<br>Rate (%) |  |
|--------------|--------------------------------------------------------------------------------------------------------------------------------------------------------------------------------------------------------------------------------------------------------------------------------------------------------------------------------------------------------------------------------------------------------------------------------------------------------------------------------------------------------------------------------------------------------------------------------------------------------------------------------------------------------------------------------------------------------------------------------------------------------------------------------------------------------------------------------------------------------------------------------------------------------------------------------------------------------------------------------------------------------------------------------------------------------------------------------------------------------------------------------------------------------------------------------------------------------------------------------------------------------------------------------------------------------------------------------------------------------------------------------------------------------------------------------------------------------------------------------------------------------------------------------------------------------------------------------------------------------------------------------------------------------------------------------------------------------------------------------------------------------------------------------------------------------------------------------------------------------------------------------------------------------------------------------------------------------------------------------------------------------------------------------------------------------------------------------------------------------------------------------|-----------------------------------|-----------------------------------|------------------------|--|
| Abbottabad   | material more management of the second                                                                                                                                                                                                                                                                                                                                                                                                                                                                                                                                                                                                                                                                                                                                                                                                                                                                                                                                                                                                                                                                                                                                                                                                                                                                                                                                                                                                                                                                                                                                                                                                                                                                                                                                                                                                                                                                                                                                                                                                                                                                                         | 137                               | 1                                 | 0.7%                   |  |
| Swat         |                                                                                                                                                                                                                                                                                                                                                                                                                                                                                                                                                                                                                                                                                                                                                                                                                                                                                                                                                                                                                                                                                                                                                                                                                                                                                                                                                                                                                                                                                                                                                                                                                                                                                                                                                                                                                                                                                                                                                                                                                                                                                                                                | 43                                | 0                                 | 0.0%                   |  |
| Peshawar     | JAM JAMAN HALL STORE STO | 931                               | 23                                | 2.5%                   |  |
| Faisalabad   | philipping                                                                                                                                                                                                                                                                                                                                                                                                                                                                                                                                                                                                                                                                                                                                                                                                                                                                                                                                                                                                                                                                                                                                                                                                                                                                                                                                                                                                                                                                                                                                                                                                                                                                                                                                                                                                                                                                                                                                                                                                                                                                                                                     | 766                               | 3                                 | 0.4%                   |  |
| Gujranawala  |                                                                                                                                                                                                                                                                                                                                                                                                                                                                                                                                                                                                                                                                                                                                                                                                                                                                                                                                                                                                                                                                                                                                                                                                                                                                                                                                                                                                                                                                                                                                                                                                                                                                                                                                                                                                                                                                                                                                                                                                                                                                                                                                | 470                               | 1                                 | 0.2%                   |  |
| Gujrat       |                                                                                                                                                                                                                                                                                                                                                                                                                                                                                                                                                                                                                                                                                                                                                                                                                                                                                                                                                                                                                                                                                                                                                                                                                                                                                                                                                                                                                                                                                                                                                                                                                                                                                                                                                                                                                                                                                                                                                                                                                                                                                                                                | 418                               | 0                                 | 0.0%                   |  |
| Lahore       |                                                                                                                                                                                                                                                                                                                                                                                                                                                                                                                                                                                                                                                                                                                                                                                                                                                                                                                                                                                                                                                                                                                                                                                                                                                                                                                                                                                                                                                                                                                                                                                                                                                                                                                                                                                                                                                                                                                                                                                                                                                                                                                                | 3229                              | 27                                | 0.8%                   |  |
| Multan       |                                                                                                                                                                                                                                                                                                                                                                                                                                                                                                                                                                                                                                                                                                                                                                                                                                                                                                                                                                                                                                                                                                                                                                                                                                                                                                                                                                                                                                                                                                                                                                                                                                                                                                                                                                                                                                                                                                                                                                                                                                                                                                                                | 631                               | 1                                 | 0.2%                   |  |
| Rawalpindi   |                                                                                                                                                                                                                                                                                                                                                                                                                                                                                                                                                                                                                                                                                                                                                                                                                                                                                                                                                                                                                                                                                                                                                                                                                                                                                                                                                                                                                                                                                                                                                                                                                                                                                                                                                                                                                                                                                                                                                                                                                                                                                                                                | 2109                              | 15                                | 0.7%                   |  |
| Islamabad    |                                                                                                                                                                                                                                                                                                                                                                                                                                                                                                                                                                                                                                                                                                                                                                                                                                                                                                                                                                                                                                                                                                                                                                                                                                                                                                                                                                                                                                                                                                                                                                                                                                                                                                                                                                                                                                                                                                                                                                                                                                                                                                                                | 5328                              | 29                                | 0.5%                   |  |
| Karachi      |                                                                                                                                                                                                                                                                                                                                                                                                                                                                                                                                                                                                                                                                                                                                                                                                                                                                                                                                                                                                                                                                                                                                                                                                                                                                                                                                                                                                                                                                                                                                                                                                                                                                                                                                                                                                                                                                                                                                                                                                                                                                                                                                | 5185                              | 31                                | 0.6%                   |  |
| Hyderabad    | Matheway how would would                                                                                                                                                                                                                                                                                                                                                                                                                                                                                                                                                                                                                                                                                                                                                                                                                                                                                                                                                                                                                                                                                                                                                                                                                                                                                                                                                                                                                                                                                                                                                                                                                                                                                                                                                                                                                                                                                                                                                                                                                                                                                                       | 859                               | 10                                | 1.2%                   |  |
| Mirpur       | 1019 Mary Mary Construction and Mary Mary Mary Mary Mary Mary Mary Mary                                                                                                                                                                                                                                                                                                                                                                                                                                                                                                                                                                                                                                                                                                                                                                                                                                                                                                                                                                                                                                                                                                                                                                                                                                                                                                                                                                                                                                                                                                                                                                                                                                                                                                                                                                                                                                                                                                                                                                                                                                                        | 8                                 | 0                                 | 0.0%                   |  |
| Muzaffarabad | Hart of the war with the man the man har har a                                                                                                                                                                                                                                                                                                                                                                                                                                                                                                                                                                                                                                                                                                                                                                                                                                                                                                                                                                                                                                                                                                                                                                                                                                                                                                                                                                                                                                                                                                                                                                                                                                                                                                                                                                                                                                                                                                                                                                                                                                                                                 | 28                                | 0                                 | 0.0%                   |  |

### **Summary Table by Province**

## **Summary Table (Major Cities /Districts)**

|              |        | Home or                  |                           |            |                        |  |
|--------------|--------|--------------------------|---------------------------|------------|------------------------|--|
| Districts    | Stable | On low<br>flow<br>oxygen | On High<br>flow<br>oxygen | On<br>Vent | elsewhere<br>Isolation |  |
| Mirpur       | 01     | 00                       | 03                        | 00         | 13                     |  |
| Muzaffarabad | 00     | 00                       | 00                        | 00         | 01                     |  |
| Quetta       | 00     | 00                       | 02                        | 00         | 24                     |  |
| Gilgit       | 00     | 02                       | 00                        | 00         | 01                     |  |
| Islamabad    | 00     | 27                       | 27                        | 08         | 310                    |  |
| Abbottabad   | 00     | 05                       | 06                        | 00         | 07                     |  |
| Peshawar     | 00     | 17                       | 83                        | 22         | 176                    |  |
| Swat         | 00     | 02                       | 04                        | 00         | 8                      |  |
| Bahawalpur   | 00     | 07                       | 00                        | 00         | 33                     |  |
| Faisalabad   | 00     | 06                       | 27                        | 03         | 2,512                  |  |
| Gujranwala   | 00     | 02                       | 04                        | 00         | 00                     |  |
| Lahore       | 02     | 02                       | 61                        | 31         | 2,434                  |  |
| Multan       | 00     | 22                       | 00                        | 04         | 1,030                  |  |
| Rawalpindi   | 00     | 13                       | 10                        | 03         | 160                    |  |
| Hyderabad    | 00     | 03                       | 03                        | 01         | 3,021                  |  |
| Karachi      | 00     | 58                       | 42                        | 09         | 2,651                  |  |

|             | Lab Status    |                   |               | Hospitalized |        |                |                 | . =               | pə         | Deaths  |        |
|-------------|---------------|-------------------|---------------|--------------|--------|----------------|-----------------|-------------------|------------|---------|--------|
| Provinces   | Tested Pos    |                   | sitive        | /e           |        | Oxygen         |                 | Home<br>Isolation | Total      | Dea     |        |
|             | Last<br>24hrs | Total<br>(PCR+RA) | Last<br>24hrs | Total        | Stable | On low<br>flow | On High<br>flow | On<br>Vent.       | losi<br>)H | Tc      | Total  |
| AJK         | 165           | 321,949           | 06            | 34,586       | 02     | 01             | 04              | 00                | 30         | 33,807  | 742    |
| Balochistan | 734           | 483,786           | 05            | 33,514       | 00     | 00             | 02              | 00                | 42         | 33,108  | 362    |
| GB          | 265           | 214,650           | 00            | 10,414       | 00     | 02             | 00              | 00                | 02         | 10,224  | 186    |
| Islamabad   | 5,328         | 2,289,197         | 29            | 107,989      | 00     | 27             | 27              | 08                | 310        | 106,656 | 961    |
| KP          | 8,612         | 3,617,679         | 59            | 180,471      | 00     | 60             | 149             | 22                | 481        | 173,891 | 5,868  |
| Punjab      | 17,172        | 8,513,663         | 50            | 443,610      | 15     | 130            | 169             | 51                | 3,799      | 426,402 | 13,044 |
| Sindh       | 11,227        | 6,897,726         | 161           | 477,119      | 20     | 64             | 57              | 10                | 6,360      | 462,978 | 7,630  |