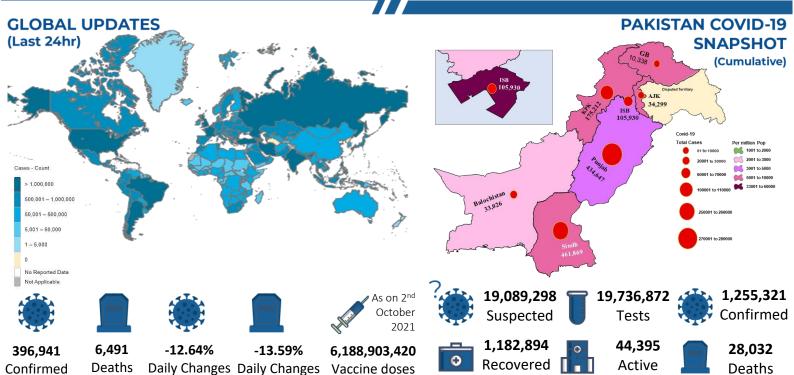

Thursday, 7<sup>th</sup> October 2021 (1 Year & 224 Days)

**Pakistan** 

## **PAKISTAN C**VID-19 SITUATION REPORT

(LAST 24hr)

46.194 Suspected

**Tests** 

**Confirmed** 

1,840 Recovered

2.934

### PAKISTAN **VACCINE STATS**

As on 6<sup>th</sup> October 2021

First Dose 62,076,090 Last 24 hrs: 592,095

**Fully Vaccinated** 31,632,731 Last 24 hrs: 637,489

**Total Doses** Administrated 87,741,079 Last 24 hrs: 1,190,424

**Critical** 

**Deaths** 