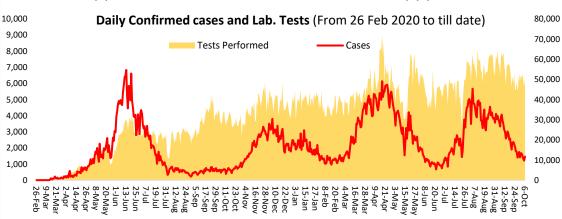

#### Daily Incidence and Death Rate (From 26 Feb 2020 to till date) 7000 200 Cases Deaths 6000 confirmed cases 150 5000 4000 100 3000 2000 1000 0 04-Oct 24-Sep 31-Aug 119-Aug 26-Jul 14-Jul 10-Jul 20-Jul 20-Jul 20-Jul 20-Apr 21-Apr 20-Apr 21-Apr 20-Apr 20-Apr