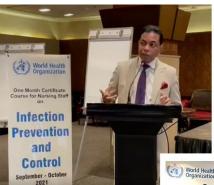

The Primary & Secondary Healthcare Department, Punjab in collaboration with World Health Organization, Pakistan is conducting a one-month training on Infection Prevention and Control (IPC) at hotel one, Lahore from 27th September to 18th October 2021. The course is based on standardized IPC curriculum for nurses. On the 6<sup>th</sup> October 2021, WHO Country Representative Pakistan, Dr Palitha Mahipala and the Director General Nursing Punjab Mrs. Shahnaz Ayub graced the official opening ceremony. A total of 20 nurses drawn from DHQ and THQ hospitals across Punjab Province are attending the training. It is envisaged that the graduate trainees will cascade the IPC knowledge to other health workers within their facilities. Speaking on behalf of the DGHS Punjab, Dr Mohammad Sohail appreciated WHO Pakistan support to the training, that he noted will go a long way in improving IPC standards and practice in the Public hospitals.