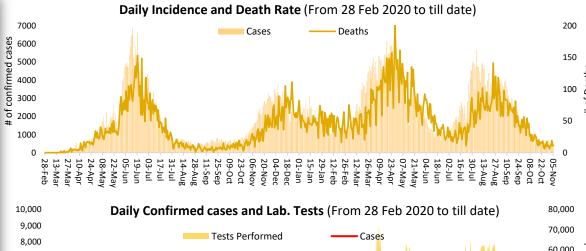

Saturday, 6<sup>th</sup> November 2021 (1 Year & 254 Days)



**Pakistan** 

# PAKISTAN COVID-19 SITUATION REPORT





(LAST 24hr)



43,469 Suspected



46,918 **Tests** 



567 **Confirmed** 



445 **Recovered** 



1,236 Critical



11 Deaths

### PAKISTAN VACCINE STATS













On 4<sup>th</sup> November 2021, WHO Country Representative Pakistan Dr Palitha Mahipala held a meeting with the Director General Health Services (DGHS) Khyber Pakhtunkhawa (KP), Dr Niaz Mohammad at DGHS Office, Peshawar. The purpose of the meeting was to discuss the current situation of dengue and response in KP. The meetings was attended by the Director Public Health, Dr Nek Dad Khan Afridi, Additional Director General Health Dr Ikram Ullah Khan, Program Manager Malaria Control, Dr Rehman Afridi, and Program Manager IDSR, Dr Bilal Behrawar.

In his remarks, Dr Palitha appreciated the efforts of the Government of KP. He donated Rapid Diagnostic Testing kits; Thermal foggers; Cardiac Monitors; Pulse oximeters and IEC material for the Dengue awareness campaign to the high-risk distric