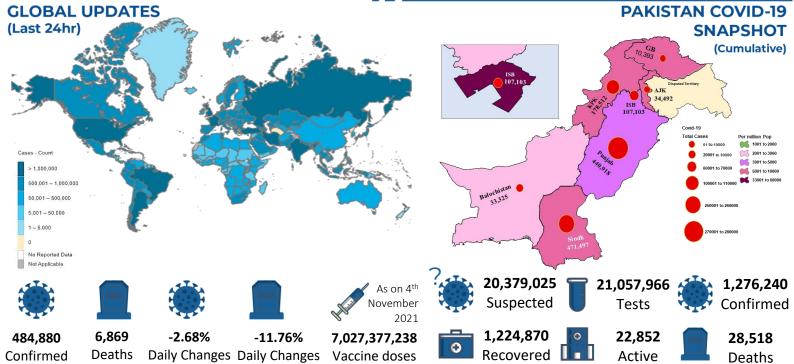

Saturday, 6<sup>th</sup> November 2021 (1 Year & 254 Days)

**Pakistan** 

# PAKISTAN COVID-19 SITUATION REPORT

(LAST 24hr)

43,469 Suspected

46,918 **Tests** 

567 **Confirmed** 

445 **Recovered** 

1,236 Critical

11 Deaths