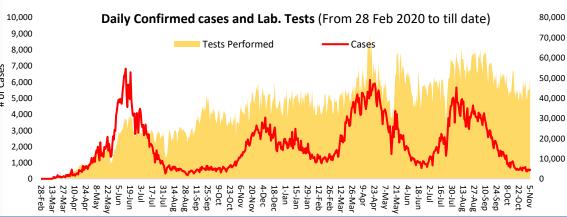

Saturday, 6<sup>th</sup> November 2021 (1 Year & 254 Days)



**Pakistan** 

# PAKISTAN COVID-19 SITUATION REPORT





(LAST 24hr)



43,469 Suspected



46,918 **Tests** 



567 **Confirmed** 



445 **Recovered** 



1,236 Critical



11 Deaths

### PAKISTAN VACCINE STATS













On 4<sup>th</sup> November 2021, WHO Country Representative Pakistan Dr Palitha Mahipala held a meeting with the Director General Health Services (DGHS) Khyber Pakhtunkhawa (KP), Dr Niaz Mohammad at DGHS Office, Peshawar. The purpose of the meeting was to discuss the current situation of dengue and response in KP. The meetings was attended by the Director Public Health, Dr Nek Dad Khan Afridi, Additional Director General Health Dr Ikram Ullah Khan, Program Manager Malaria Control, Dr Rehman Afridi, and Program Manager IDSR, Dr Bilal Behrawar.

In his remarks, Dr Palitha appreciated the efforts of the Government of KP. He donated Rapid Diagnostic Testing kits; Thermal foggers; Cardiac Monitors; Pulse oximeters and IEC material for the Dengue awareness campaign to the high-risk district