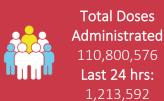

### PAKISTAN VACCINE STATS

On 4<sup>th</sup> November 2021, WHO Country Representative Pakistan Dr Palitha Mahipala held a meeting with the Director General Health Services (DGHS) Khyber Pakhtunkhawa (KP), Dr Niaz Mohammad at DGHS Office, Peshawar. The purpose of the meeting was to discuss the current situation of dengue and response in KP. The meetings was attended by the Director Public Health, Dr Nek Dad Khan Afridi, Additional Director General Health Dr Ikram Ullah Khan, Program Manager Malaria Control, Dr Rehman Afridi, and Program Manager IDSR, Dr Bilal Behrawar.