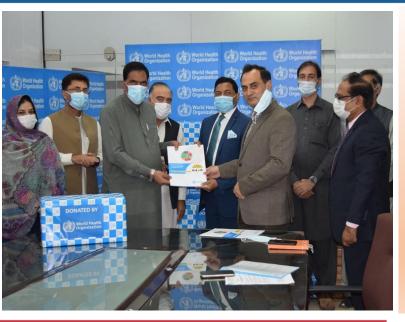

### PAKISTAN VACCINE STATS

On 4<sup>th</sup> November 2021, WHO Country Representative Pakistan Dr Palitha Mahipala held a meeting with the Director General Health Services (DGHS) Khyber Pakhtunkhawa (KP), Dr Niaz Mohammad at DGHS Office, Peshawar. The purpose of the meeting was to discuss the current situation of dengue and response in KP. The meetings was attended by the Director Public Health, Dr Nek Dad Khan Afridi, Additional Director General Health Dr Ikram Ullah Khan, Program Manager Malaria Control, Dr Rehman Afridi, and Program Manager IDSR, Dr Bilal Behrawar.

In his remarks, Dr Palitha appreciated the efforts of the Government of KP. He donated Rapid Diagnostic Testing kits; Thermal foggers; Cardiac Monitors; Pulse oximeters and IEC material for the Dengue awareness campaign to the high-risk district Peshawar. The DGHS, Dr Niaz appreciated WHO Pakistan for the support to the Government of KP.