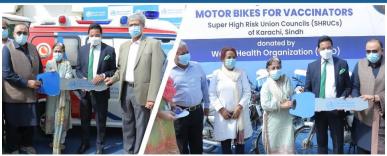

## **Meetings & Coordination**

On 28th September 2021, WHO Country Representative Pakistan, Dr Palitha Mahipala handed over a fully equipped ambulance, 25 motor bikes, 5 vans and assortment of IT equipment. The vehicles, motorcycles and equipment are for improvement of referral, vaccination and Integrated Disease Surveillance and Response in the districts of Karachi, Tharparkar and Umerkot.

The items were received by Hon Minister for Health and Population Welfare Sindh, Dr. Azra Fazal Pechuho and witnessed by among others; the Parliamentary Secretary for Health Mr. Qasim Soomro, Provincial Secretary Health Dr Kazim Jatoi, Director General Health Services Sindh, Dr Irshad Memon.

Dr Palitha appreciated the leadership of Sindh for the vaccination effort and encouraged them to step up mobilization especially among the high-risk union councils. Dr. Azra Fazal thanked the WR for the donation and pledged to put the items to good use.