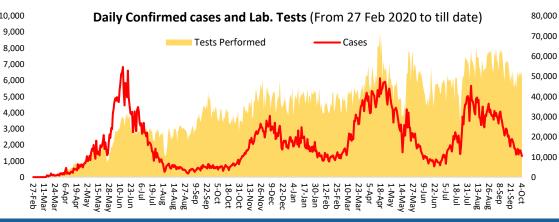

Tuesday, 5<sup>th</sup> October 2021 (1 Year & 222 Days)



**Pakistan** 

# PAKISTAN COVID-19 SITUATION REPORT





(LAST 24hr)



49,030 Suspected



48,907 **Tests** 



1,308 Confirmed



1,634 **Recovered** 



3,110 Critical



54 **Deaths** 

# PAKISTAN VACCINE STATS

First Dose 61,538,995 Last 24 hrs: 583,177



Total Doses
Administrated
86,630,655
Last 24 hrs:
1,204,091





## **Meetings & Coordination**





On 28th September 2021, WHO Country Representative Pakistan, Dr Palitha Mahipala handed over a fully equipped ambulance, 25 motor bikes, 5 vans and assortment of IT equipment. The vehicles, motorcycles and equipment are for improvement of referral, vaccination and Integrated Disease Surveillance and Response in the districts of Karachi, Tharparkar and Umerkot.

The items were received by Hon Minister for Health and Population Welfare Sindh, Dr. Azra Fazal Pechuho and witnessed by among others; the Parliamentary Secretary for Health Mr. Qasim Soomro, Provincial Secretary Health Dr Kazim Jatoi, Director General Health Services Sindh, Dr Irshad Memon.

Dr Palitha appreciated the leadership of Sindh for the vaccination effort and encouraged them to step up