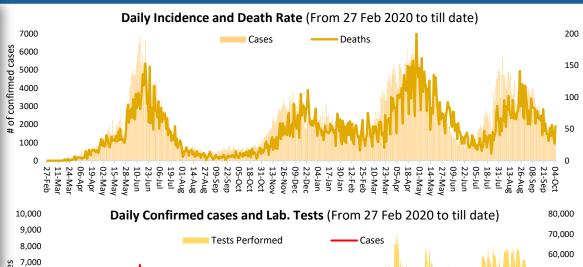

Tuesday, 5<sup>th</sup> October 2021 (1 Year & 222 Days)



**Pakistan** 

# PAKISTAN COVID-19 SITUATION REPORT





(LAST 24hr)



49,030 Suspected



48,907 **Tests** 



1,308 Confirmed



1,634 **Recovered** 



3,110 Critical



54 **Deaths** 

# PAKISTAN VACCINE STATS

First Dose 61,538,995 Last 24 hrs: 583,177



Total Doses
Administrated
86,630,655
Last 24 hrs:
1,204,091





## **Meetings & Coordination**





On 28th September 2021, WHO Country Representative Pakistan, Dr Palitha Mahipala handed over a fully equipped ambulance, 25 motor bikes, 5 vans and assortment of IT equipment. The vehicles, motorcycles and equipment are for improvement of referral, vaccination and Integrated Disease Surveillance and Response in the districts of Karachi, Tharparkar and Umerkot.

The items were received by Hon Minister for Health and Population Welfare Sindh, Dr. Azra Fazal Pechuho and witnessed by among others; the Parliamentary Secretary for Health Mr. Qasim Soomro, Provincial Secretary Health Dr Kazim Jatoi, Director General Health Services Sindh, Dr Irshad Memon.

Dr Palitha appreciated the leadership of Sindh for the vaccination effort and encouraged them to step