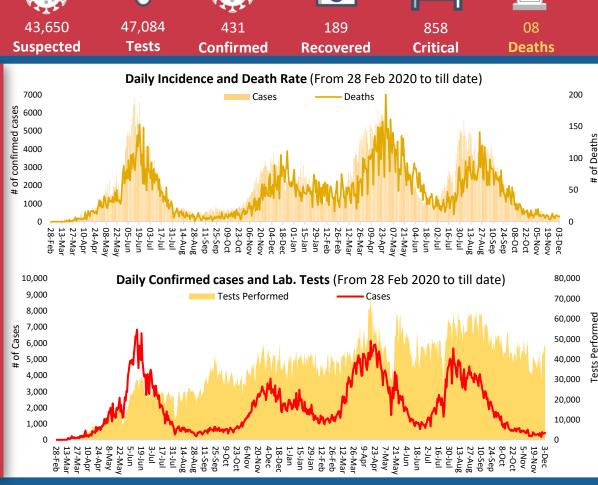

|             | Lab Status    |                   |               |         | Hospitalized |                |                 |             | e<br>on           | pə.                | Deaths |
|-------------|---------------|-------------------|---------------|---------|--------------|----------------|-----------------|-------------|-------------------|--------------------|--------|
| Provinces   | Tested Pos    |                   | sitive        |         | Oxygen       |                |                 | Home        | Total             | Dea                |        |
|             | Last<br>24hrs | Total<br>(PCR+RA) | Last<br>24hrs | Total   | Stable       | On low<br>flow | On High<br>flow | On<br>Vent. | Home<br>Isolation | Total<br>Recovered | Total  |
| AJK         | 274           | 321,248           | 04            | 34,574  | 01           | 03             | 03              | 00          | 29                | 33,796             | 742    |
| Balochistan | 1,340         | 479,975           | 00            | 33,491  | 00           | 00             | 03              | 00          | 38                | 33,090             | 360    |
| GB          | 241           | 213,577           | 00            | 10,413  | 00           | 02             | 00              | 00          | 01                | 10,224             | 186    |
| Islamabad   | 5,214         | 2,270,633         | 37            | 107,848 | 01           | 32             | 21              | 10          | 263               | 106,563            | 958    |
| KP          | 9,792         | 3,584,135         | 60            | 180,254 | 00           | 68             | 147             | 19          | 478               | 173,684            | 5,858  |
| Punjab      | 18,033        | 8,444,383         | 69            | 443,379 | 12           | 129            | 189             | 52          | 4650              | 425,312            | 13,035 |
| Sindh       | 12,190        | 6,851,883         | 261           | 476,494 | 18           | 81             | 84              | 15          | 5999              | 462,675            | 7,622  |