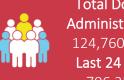

|             | Lab Status    |                   |               |         | Hospitalized |                |                 |             | e<br>on           | pə.                | Deaths |
|-------------|---------------|-------------------|---------------|---------|--------------|----------------|-----------------|-------------|-------------------|--------------------|--------|
| Provinces   | Tested Pos    |                   | sitive        |         | Oxygen       |                |                 | Home        | Total             | Dea                |        |
|             | Last<br>24hrs | Total<br>(PCR+RA) | Last<br>24hrs | Total   | Stable       | On low<br>flow | On High<br>flow | On<br>Vent. | Home<br>Isolation | Total<br>Recovered | Total  |
| AJK         | 274           | 321,248           | 04            | 34,574  | 01           | 03             | 03              | 00          | 29                | 33,796             | 742    |
| Balochistan | 1,340         | 479,975           | 00            | 33,491  | 00           | 00             | 03              | 00          | 38                | 33,090             | 360    |
| GB          | 241           | 213,577           | 00            | 10,413  | 00           | 02             | 00              | 00          | 01                | 10,224             | 186    |
| Islamabad   | 5,214         | 2,270,633         | 37            | 107,848 | 01           | 32             | 21              | 10          | 263               | 106,563            | 958    |
| KP          | 9,792         | 3,584,135         | 60            | 180,254 | 00           | 68             | 147             | 19          | 478               | 173,684            | 5,858  |
| Punjab      | 18,033        | 8,444,383         | 69            | 443,379 | 12           | 129            | 189             | 52          | 4650              | 425,312            | 13,035 |
| Sindh       | 12,190        | 6,851,883         | 261           | 476,494 | 18           | 81             | 84              | 15          | 5999              | 462,675            | 7,622  |