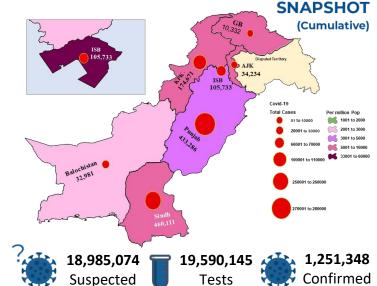

46,206 Active

**PAKISTAN COVID-19** 

27,893 Deaths

**PAKISTAN SNAPSHOT** 

354,168

Confirmed

(LAST 24hr)

Daily Changes Daily Changes

50,689 Suspected

52,415 **Tests** 

**Confirmed** 

1,760 Recovered

3.407 **Critical** 

**Deaths** 

20,000

10,000

#### **Summary Table by Province**

|             | Lab Status    |                   |               |          | Hospitalized |                |                 |             | e<br>on           | ed                 | Deaths |
|-------------|---------------|-------------------|---------------|----------|--------------|----------------|-----------------|-------------|-------------------|--------------------|--------|
| Provinces   | Tested        |                   | Pos           | Positive |              | Oxygen         |                 |             | Home              | Total              |        |
|             | Last<br>24hrs | Total<br>(PCR+RA) | Last<br>24hrs | Total    | Stable       | On low<br>flow | On High<br>flow | On<br>Vent. | Home<br>Isolation | Total<br>Recovered | Total  |
| AJK         | 511           | 305,296           | 18            | 34,234   | 11           | 03             | 11              | 00          | 501               | 32,970             | 738    |
| Balochistan | 1,545         | 440,527           | 25            | 32,981   | 01           | 00             | 2               | 00          | 175               | 32,454             | 349    |
| GB          | 244           | 191,208           | 1             | 10,332   | 00           | 08             | 3               | 00          | 149               | 9,986              | 186    |
| Islamabad   | 3,636         | 2,052,891         | 69            | 105,733  | 01           | 59             | 102             | 27          | 2,083             | 102,533            | 928    |
| KP          | 10,243        | 3,025,910         | 181           | 174,671  | 00           | 273            | 628             | 45          | 3,380             | 164,765            | 5,580  |
| Punjab      | 19,699        | 7,459,175         | 477           | 433,286  | 93           | 565            | 1,025           | 320         | 14,045            | 404,553            | 12,685 |
| Sindh       | 16,537        | 6,115,138         | 719           | 460,111  | 53           | 124            | 181             | 31          | 22,307            | 429,988            | 7,427  |