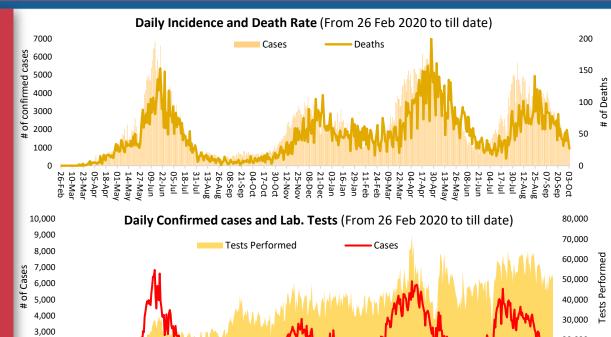

Monday, 4<sup>th</sup> October 2021 (1 Year & 221 Days)



**Pakistan** 

## **PAKISTAN C**VID-19 SITUATION REPORT





5,812

Deaths



-25.52%



-32.36%



6,187,643,539

Vaccine doses



1,177,249 Recovered



46,206 Active



**PAKISTAN COVID-19** 

27,893 Deaths

**PAKISTAN SNAPSHOT** 

354,168

Confirmed

(LAST 24hr)



Daily Changes Daily Changes

50,689 Suspected



52,415 **Tests** 



**Confirmed** 



1,760 Recovered



3.407 **Critical** 



**Deaths** 

20,000

10,000

### PAKISTAN VACCINE STATS

As of 2<sup>nd</sup> October 2021









24-Feb 111-Feb 29-Jan 16-Jan 3-Jan 21-Dec 8-Dec 25-Nov 12-Nov 12-Nov 17-Oct 17-Oct 4-Oct 17-Sep 8-Sep 26-Aug 13-Aug

2,000

1,000



On 27<sup>th</sup> September 2021, WHO Country Representative Pakistan, Dr Palitha Mahipala visited the Jinnah International airport Karachi. The WR was accompanied by the Director Health Karachi Dr Akram Sultan and staff from the WHO suboffice Karachi. The WR was received by the Deputy Airport Manager Mr Nouman Khan. The purpose of the visit was to promote the "Wear a Mask Protect Pakistan" Campaign at the airport.

The WR advised the airport staff, passengers, and their kin to ensure adherence to public health measures: wearing mask, hand hygiene and physical distance. The WR and the team distributed masks and IEC material among the airport staff, passeng