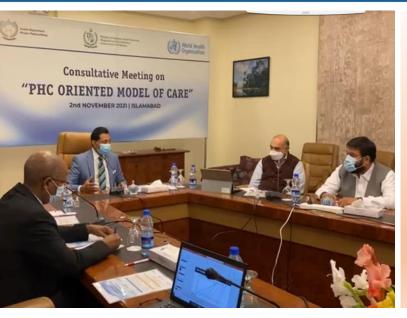

## **PAKISTAN VACCINE STATS**

**Total Doses** Administrated 106,984,156

On 2nd November 2021, WHO Country Representative Pakistan, Dr Palitha Mahipala chaired a consultative meeting on the Primary Health Care (PHC) oriented Model of care at Ramada Hotel, Islamabad. The PHC oriented model of care will be piloted in ICT and District Charsada in phase 1. The meeting was attended by the District Health Officer ICT, Dr Zaeem Zia, Focal person from District Health Office, Charsada Dr Jalal ud Din and Technical Officers from WHO Pakistan.

In his remarks, Dr Palitha welcomed the input from the District Health Offices and noted that upon successful implementation, the Universal Health Coverage Benefit Package (UHC-BP) project would be rolled to other districts through WHO support. The district representatives pledged their commitment to ensure successful implementation of the PHC oriented model of care project.