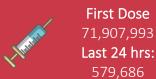

## **PAKISTAN C**VID-19 SITUATION REPORT

347,703 Confirmed

15.60% 26.87% Daily Changes Daily Changes

6,893,866,617 Vaccine doses

1,223,531 Recovered |

**PAKISTAN SNAPSHOT** 

(LAST 24hr)

44.192 Suspected