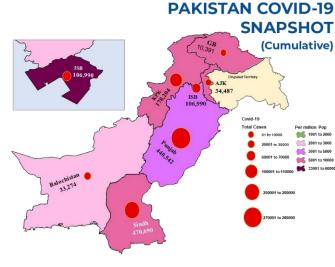

### **Summary Table by Province**

|             | Lab Status    |                   |               |         | Hospitalized |                |                 |             | i<br>in       | ed               | Deaths |
|-------------|---------------|-------------------|---------------|---------|--------------|----------------|-----------------|-------------|---------------|------------------|--------|
| Provinces   | Tested Po     |                   | Pos           | sitive  |              | Oxygen         |                 |             | ome<br>lation | Total<br>covered | Dea    |
|             | Last<br>24hrs | Total<br>(PCR+RA) | Last<br>24hrs | Total   | Stable       | On low<br>flow | On High<br>flow | On<br>Vent. | Hor           | Tc               | Total  |
| AJK         | 168           | 316,081           | 06            | 34,487  | 02           | 00             | 06              | 00          | 48            | 33,690           | 741    |
| Balochistan | 361           | 459,135           | 07            | 33,274  | 00           | 01             | 02              | 00          | 104           | 32,811           | 356    |
| GB          | 244           | 204,013           | 01            | 10,391  | 00           | 07             | 00              | 00          | 34            | 10,164           | 186    |
| Islamabad   | 3,354         | 2,157,585         | 45            | 106,990 | 00           | 31             | 40              | 09          | 223           | 105,747          | 940    |
| KP          | 9,128         | 3,315,363         | 69            | 178,204 | 00           | 61             | 211             | 20          | 1,185         | 170,973          | 5,754  |
| Punjab      | 15,664        | 7,965,877         | 164           | 440,542 | 18           | 222            | 382             | 122         | 6,917         | 419,952          | 12,929 |
| Sindh       | 14,995        | 6,504,947         | 269           | 470,690 | 28           | 97             | 89              | 13          | 12,698        | 450,194          | 7,571  |