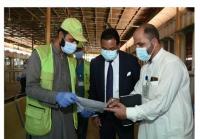

# WHO Country Representative Pakistan visits Polio Workers in Torkham boarder

On 2<sup>nd</sup> September 2021, WHO Country Representative Pakistan Dr Palitha Mahipala visited Khyber Pakhtunkhwa (KPK) Province to conduct routine support supervision and monitoring. While in KPK, the WR traveled to Point of Entry at Torkham Khyber district. The purpose of the visit was to appraise himself with the implementation of Polio activities and to pay tribute to Polio frontline workers.

The WR was accompanied by the Head of WHO Sub office Khyber Pakhtunkhwa, Dr Babar Alam, Area Coordinator Polio, Dr Ehtisham Hayat and WHO sub office polio staff.

During the mission the WR was briefed on the ongoing effort to eradicate Polio and challenges faced. Dr Palitha appreciated the frontline workers effort in delivering quality services in difficult environment and ensuring that all children are vaccinated.