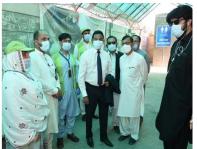

# WHO Country Representative Pakistan visits Polio Workers in Torkham boarder

On 2<sup>nd</sup> September 2021, WHO Country Representative Pakistan Dr Palitha Mahipala visited Khyber Pakhtunkhwa (KPK) Province to conduct routine support supervision and monitoring. While in KPK, the WR traveled to Point of Entry at Torkham Khyber district. The purpose of the visit was to appraise himself with the implementation of Polio activities and to pay tribute to Polio frontline workers.

The WR was accompanied by the Head of WHO Sub office Khyber Pakhtunkhwa, Dr Babar Alam, Area Coordinator Polio, Dr Ehtisham Hayat and WHO sub office polio staff.

During the mission the WR was briefed on the ongoing effort to eradicate Polio and challenges faced. Dr Palitha appreciated the frontline workers effort in delivering quality services in difficult environment and ensuring that all children are vaccinated.