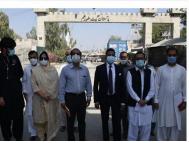

# WHO Country Representative Pakistan visits Polio Workers in Torkham boarder

On 2<sup>nd</sup> September 2021, WHO Country Representative Pakistan Dr Palitha Mahipala visited Khyber Pakhtunkhwa (KPK) Province to conduct routine support supervision and monitoring. While in KPK, the WR traveled to Point of Entry at Torkham Khyber district. The purpose of the visit was to appraise himself with the implementation of Polio activities and to pay tribute to Polio frontline workers.

The WR was accompanied by the Head of WHO Sub office Khyber Pakhtunkhwa, Dr Babar Alam, Area Coordinator Polio, Dr Ehtisham Hayat and WHO sub office polio staff.

During the mission the WR was briefed on the ongoing effort to eradicate Polio and challenges faced. Dr Palitha appreciated the frontline workers effort in delivering quality services in difficult environment and ensuring that all children are vaccinated.