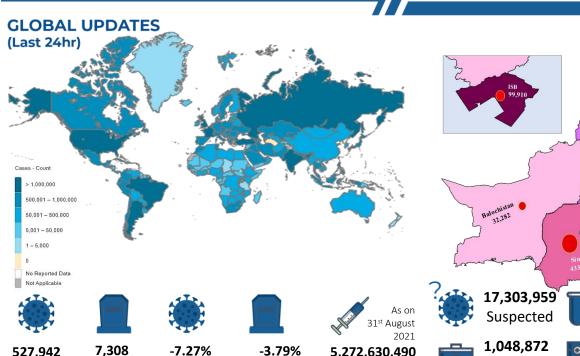

# **PAKISTAN C**VID-19 SITUATION REPORT

Daily Changes Daily Changes Vaccine doses

**PAKISTAN SNAPSHOT** 

Deaths

(LAST 24hr)

60.241

Suspected

61.651 **Tests** 

5,272,630,490

4,974 Confirmed Recovered

Recovered

5.723 **Critical** 

92,947

Active

25,978

Deaths

**PAKISTAN COVID-19** 

**PAKISTAN VACCINE STATS** 

527,942

Confirmed

First Dose 44,701,679 Last 24 hrs: 909,761

**Total Doses** Administrated 58,156,714 Last 24 hrs:

1,388,268