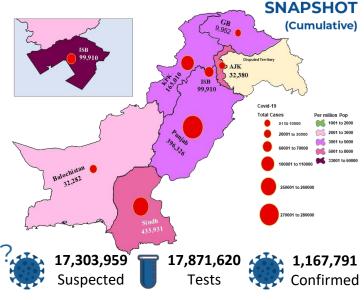

| Provinces   | Lab Status    |                   |               |         | Hospitalized |                |                 |             | u u           | ed               | Deaths |
|-------------|---------------|-------------------|---------------|---------|--------------|----------------|-----------------|-------------|---------------|------------------|--------|
|             | Tested Po     |                   | Pos           | sitive  |              | Oxygen         |                 |             | ome<br>Iation | Total            |        |
|             | Last<br>24hrs | Total<br>(PCR+RA) | Last<br>24hrs | Total   | Stable       | On low<br>flow | On High<br>flow | On<br>Vent. | Hc<br>Isol    | Total<br>Recover | Total  |
| AJK         | 1,064         | 279,831           | 152           | 32,380  | 03           | 27             | 42              | 00          | 2,650         | 28,956           | 702    |
| Balochistan | 1,341         | 405,426           | 34            | 32,282  | 09           | 01             | 06              | 00          | 493           | 31,434           | 339    |
| GB          | 732           | 175,294           | 33            | 9,952   | 00           | 23             | 15              | 00          | 339           | 9,402            | 173    |
| Islamabad   | 5,611         | 1,909,273         | 394           | 99,910  | 24           | 130            | 212             | 49          | 5,769         | 92,860           | 866    |
| KP          | 12,147        | 2,681,081         | 608           | 163,010 | 00           | 690            | 962             | 58          | 6,051         | 150,234          | 5,015  |
| Punjab      | 23,394        | 6,841,803         | 1,588         | 396,326 | 431          | 882            | 1,435           | 375         | 21,188        | 360,056          | 11,959 |
| Sindh       | 17,362        | 5,578,912         | 1,294         | 433,931 | 146          | 237            | 505             | 74          | 50,121        | 375,930          | 6,924  |