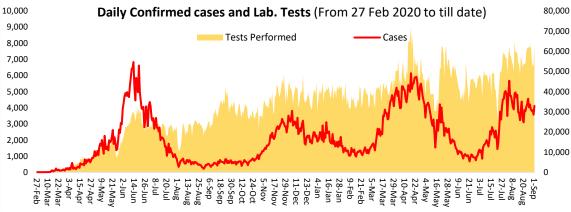

**Thursday, 2<sup>nd</sup> September 2021 (1 Year & 188 Days)** 



**Pakistan** 

# **PAKISTAN C**VID-19 SITUATION REPORT



Daily Changes Daily Changes Vaccine doses



**PAKISTAN SNAPSHOT** 

Deaths

(LAST 24hr)

60.241

Suspected



61.651 **Tests** 

5,272,630,490



4,974 Confirmed Recovered

Recovered



5.723 **Critical** 

92,947

Active



25,978

Deaths

**PAKISTAN COVID-19** 

**PAKISTAN VACCINE STATS** 



527,942

Confirmed

First Dose 44,701,679 Last 24 hrs: 909,761



**Total Doses** Administrated 58,156,714 Last 24 hrs:





1,388,268









# WHO Country Representative Pakistan visits Polio Workers in Torkham boarder

On 2<sup>nd</sup> September 2021, WHO Country Representative Pakistan Dr Palitha Mahipala visited Khyber Pakhtunkhwa (KPK) Province to conduct routine support supervision and monitoring. While in KPK, the WR traveled to Point of Entry at Torkham Khyber district. The purpose of the visit was to appraise himself with the implementation of Polio activities and to pay tribute to Polio frontline workers.

The WR was accompanied by the Head of WHO Sub office Khyber Pakhtunkhwa, Dr Babar Alam, Area Coordinator Polio, Dr Ehtisham Hayat and WHO sub office polio staff.

During the mission the WR was briefed on the ongoing effort to eradicate Polio and challenges faced. Dr Palitha appreciated the front