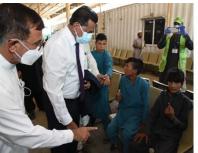

# WHO Country Representative Pakistan visits Polio Workers in Torkham boarder

On 2<sup>nd</sup> September 2021, WHO Country Representative Pakistan Dr Palitha Mahipala visited Khyber Pakhtunkhwa (KPK) Province to conduct routine support supervision and monitoring. While in KPK, the WR traveled to Point of Entry at Torkham Khyber district. The purpose of the visit was to appraise himself with the implementation of Polio activities and to pay tribute to Polio frontline workers.

The WR was accompanied by the Head of WHO Sub office Khyber Pakhtunkhwa, Dr Babar Alam, Area Coordinator Polio, Dr Ehtisham Hayat and WHO sub office polio staff.

During the mission the WR was briefed on the ongoing effort to eradicate Polio and challenges faced. Dr Palitha appreciated the frontline workers effort in delivering quality services in difficult environment and ensuring that all children are vaccinated.