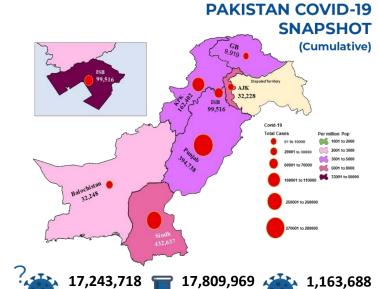

| Provinces   | Lab Status    |                   |               | Hospitalized |        |                |                 | e<br>on           | ed         | Deaths  |        |
|-------------|---------------|-------------------|---------------|--------------|--------|----------------|-----------------|-------------------|------------|---------|--------|
|             | Tested Po     |                   | sitive        |              | Oxygen |                |                 | Home<br>Isolation | Total      |         |        |
|             | Last<br>24hrs | Total<br>(PCR+RA) | Last<br>24hrs | Total        | Stable | On low<br>flow | On High<br>flow | On<br>Vent.       | losi<br>JH | Tc      | Total  |
| AJK         | 1,306         | 278,767           | 133           | 32,228       | 06     | 19             | 47              | 00                | 2,786      | 28,672  | 698    |
| Balochistan | 1,853         | 404,085           | 18            | 32,248       | 09     | 01             | 04              | 00                | 467        | 31,428  | 339    |
| GB          | 704           | 174,562           | 13            | 9,919        | 01     | 17             | 19              | 00                | 319        | 9,390   | 173    |
| Islamabad   | 4,740         | 1,903,662         | 253           | 99,516       | 13     | 129            | 211             | 52                | 5,640      | 92,605  | 866    |
| KP          | 10,755        | 2,668,934         | 549           | 162,402      | 00     | 686            | 996             | 63                | 5,999      | 149,670 | 4,988  |
| Punjab      | 23,379        | 6,818,409         | 1,602         | 394,738      | 379    | 843            | 1,387           | 349               | 22,744     | 357,121 | 11,915 |
| Sindh       | 10,900        | 5,561,550         | 991           | 432,637      | 146    | 238            | 550             | 79                | 49,702     | 375,012 | 6,910  |