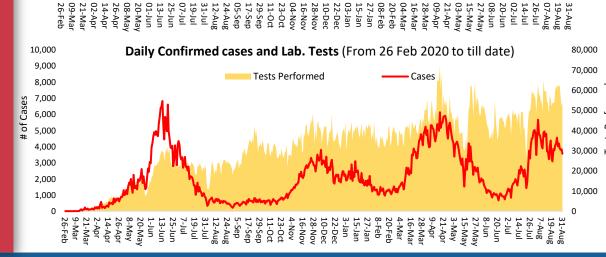

# **PAKISTAN C**VID-19 SITUATION REPORT

Confirmed

8,483

**Deaths** 

-14.62%

-2.77%

Daily Changes Daily Changes Vaccine doses

5,019,907,027

93,901 Active

**Tests** 

25,889 Deaths

Confirmed

**PAKISTAN SNAPSHOT** 

(LAST 24hr)

52.290 Suspected

7000

6000

5000 4000

3000

2000

1000

**Tests** 

4,140 Recovered

**Critical** 

**Deaths** 

200

150

100

0