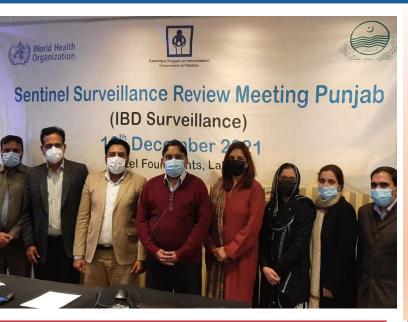

#### **Summary Table by Province**

Provincial EPI Cell, Department of Health Punjab, in collaboration with the World Health Organization Pakistan conducted a Sentinel surveillance review meeting on Invasive Bacterial Disease (IBD) including Pneumonia, Meningitis & Sepsis on 16th December 2021 at Hotel Four Point, Lahore.

The objective of the meeting was to assess the hospitals surveillance performance, identify gaps and formulation of agreed way forward for improving IBD surveillance. Total Nine Participant, including Local Surveillance Coordinators, Microbiologists and Data Entry Operators from the Children Hospital Lahore, Children Hospital Multan, Benazir Bhutto Hospital Rawalpindi, and Mayo Hospital Lahore in Punjab province.

Additional Director Health Services, EPI Program Punjab Dr Abdul Jabar in his closing remarks, thanked WHO Pakistan for providing technical and financial support for the meeting.