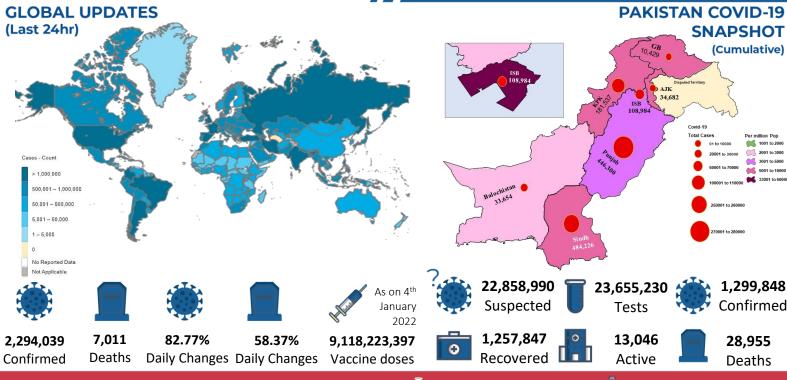

Thursday, 6<sup>th</sup> January 2022 (1 Year & 315 Days)



**Pakistan** 

## **PAKISTAN VID-19** SITUATION REPORT





(LAST 24hr)



45.504 Suspected



46,585 Tests



1,085 **Confirmed** 



247 Recovered



636 **Critical** 



05 **Deaths** 

### **PAKISTAN VACCINE STATS**

First Dose 98,863,864 Last 24 hrs: 303,010

**Fully Vaccinated** 72,995,114 Last 24 hrs: 448,395



**Total Doses Administrated** 160,651,005 Last 24 hrs:





#### **Meetings & Coordination**





#### **Positivity Rate by Major Cities/Districts**

| Districts    | Daily Trend