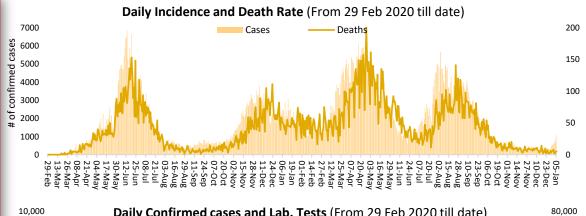

Thursday, 6<sup>th</sup> January 2022 (1 Year & 315 Days)



**Pakistan** 

## **PAKISTAN VID-19** SITUATION REPORT





(LAST 24hr)



45.504 Suspected



46,585 Tests



1,085 **Confirmed** 



247 Recovered



636 **Critical** 



05 **Deaths** 

### **PAKISTAN VACCINE STATS**

First Dose 98,863,864 Last 24 hrs: 303,010

**Fully Vaccinated** 72,995,114 Last 24 hrs: 448,395



**Total Doses Administrated** 160,651,005 Last 24 hrs:





#### **Meetings & Coordination**





#### **Positivity Rate by Major Cities/Districts**

| Districts    | Daily Trend