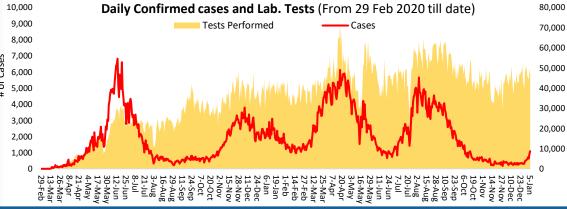

## **PAKISTAN VID-19** SITUATION REPORT

(LAST 24hr)

45.504 Suspected

46,585 Tests

1,085 **Confirmed** 

247 Recovered

636 **Critical** 

05 **Deaths** 