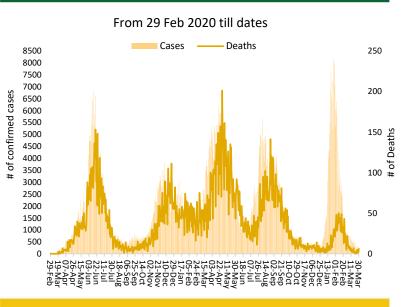

#### Meetings & Coordination

Daily Incidence and Deaths

**Summary Table by Province** 

On 30<sup>th</sup> March 2022, the WHO Country Representative Pakistan Dr Palitha Mahipala presided over the dissemination meeting of the preliminary findings of Service Availability and Readiness Assessment (SARA) at district level results for Sindh and Balochistan. The meeting took place at Avari Tower Hotel, Karachi. In attendance were the Minister for Health and Population Welfare, Sindh Dr. Azra Fazal Pechuho, Director General Health Services, Balochistan Dr Noor Mohammad Qazi and Deputy Director Programs, MoNHSR&C Dr Sabeen Afzal.