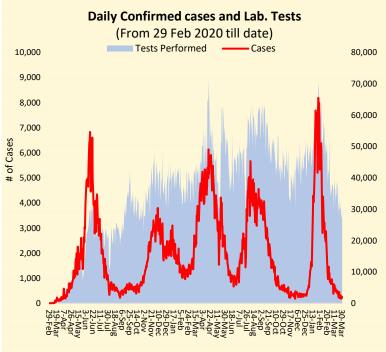

#### Meetings & Coordination

Daily Incidence and Deaths

**Summary Table by Province** 

On 30<sup>th</sup> March 2022, the WHO Country Representative Pakistan Dr Palitha Mahipala presided over the dissemination meeting of the preliminary findings of Service Availability and Readiness Assessment (SARA) at district level results for Sindh and Balochistan. The meeting took place at Avari Tower Hotel, Karachi. In attendance were the Minister for Health and Population Welfare, Sindh Dr. Azra Fazal Pechuho, Director General Health Services, Balochistan Dr Noor Mohammad Qazi and Deputy Director Programs, MoNHSR&C Dr Sabeen Afzal.