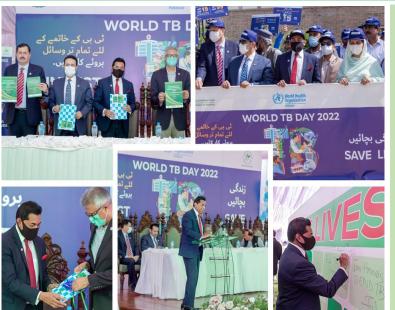

#### **Meetings & Coordination**

On 29th March 2022, National TB Program, common management unit for HIV, TB, and Malaria in collaboration with World Health Organization Pakistan commemorated World TB Day 2022 at Pakistan National Council of the Arts, Islamabad. The occasion was graced by WHO Country Representative Pakistan Dr Palitha Mahipala and Special Assistant to Prime Minister on Health Dr Faisal Sultan. The function was attended by among others; the Parliamentary secretary MoNHSR&C Dr Nausheen Hamid, National Coordinator Common Management Unit for HIV, TB & Malaria Mr Muhammad Bashir Khetran, National Coordinator (TB) Dr Abdul Wali Khan and Country Director for UNAIDS Ms. Yuki Takemoto.

In his address, Dr Palitha, emphasized on the need to strengthen TB case identification and pledged WHO commitment to ensure TB free Pakistan. Dr Faisal noted with appreciation the improvement in TB case notification during 2021.