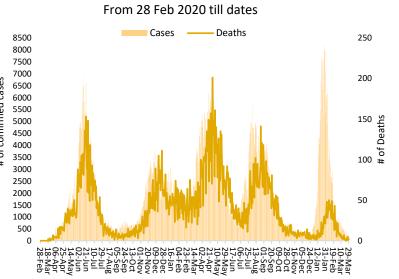

kistan commemorated World TB Day 2022 at Pakistan National Council of the Arts, Islamabad. The occasion was graced by WHO Country Representative Pakistan Dr Palitha Mahipala and Special Assistant to Prime Minister on Health Dr Faisal Sultan. The function was attended by among others; the Parliamentary secretary MoNHSR&C Dr Nausheen Hamid, National Coordinator Common Management Unit for HIV, TB & Malaria Mr Muhammad Bashir Khetran, National Coordinator (TB) Dr Abdul Wali Khan and Country Director for UNAIDS Ms. Yuki Takemoto.

In his address, Dr Palitha, emphasized on the need to strengthen TB case identification and pledged WHO commitment to ensure TB free Pakistan. Dr Faisal noted with appreciation the improvement in TB case notification during 2021.

#### **Daily Incidence and Deaths**



#### **Summary Table by Province**

# **Summary Table (Major Cities /Districts)**

|              |        | Home or                  |                           |            |                        |  |
|--------------|--------|--------------------------|---------------------------|------------|------------------------|--|
| Districts    | Stable | On low<br>flow<br>oxygen | On High<br>flow<br>oxygen | On<br>Vent | elsewhere<br>Isolation |  |
| Mirpur       | 00     | 02                       | 02                        | 00         | 05                     |  |
| Muzaffarabad | 00     | 00                       | 00                        | 00         | 01                     |  |
| Quetta       | 00     | 00                       | 01                        | 00         | 05