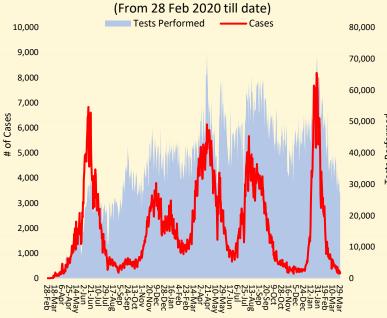

50,001 - 500,000

1,342,231

Confirmed

28,293 Suspected

**GLOBAL UPDATES** 

2,841

Deaths



27,492 **Tests** 



Confirmed



47 Recovered



432 **Critical** 



02 **Deaths** 

### **COVID-19 PREVENTIVE MEASURES**



PROPERLY



**WITH SOAP & WATER** 





# **PAKISTAN COVID-19 SNAPSHOT** (Cumulative)



26,519,730 Suspected



27,442,945



1,524,549 Confirmed



1,485,609 Recovered



8,591 Active



30,349 Deaths

## PAKISTAN VACCINE STATS

As on 12<sup>h</sup> March 2022



First Dose 128,074,138 Last 24 hrs:

131,491



As on

26th March 2022

11,054,362,790

18.62%

**Booster Dose** 4,869,245 Last 24 hrs: 57,760



**Fully Vaccinated** 101,881,176 Last 24 hrs: 501,747 **Total Doses** Administrated 219,368,557

> Last 24 hrs: 678,788

#### Daily Confirmed cases and Lab. Tests



# Positivity Rate by Major Cities/Districts

|  | Districts    | Daily Trend