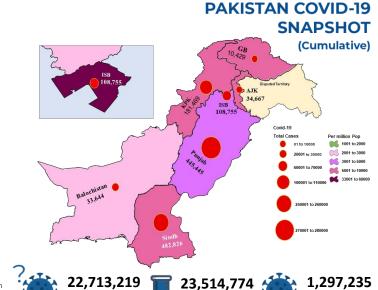

**Summary Table by Province** 

### **Summary Table (Major Cities / Districts)**

|              |        | Home or                  |                           |            |                        |  |
|--------------|--------|--------------------------|---------------------------|------------|------------------------|--|
| Districts    | Stable | On low<br>flow<br>oxygen | On High<br>flow<br>oxygen | On<br>Vent | elsewhere<br>Isolation |  |
| Mirpur       | 00     | 00                       | 03                        | 00         | 05                     |  |
| Muzaffarabad | 00     | 00                       | 00                        | 00         | 02                     |  |
| Quetta       | 00     | 00                       | 06                        | 00         | 14                     |  |
| Gilgit       | 00     | 00                       | 00                        | 00         | 00                     |  |
| Islamabad    | 00     | 27                       | 29                        | 05         | 283                    |  |
| Abbottabad   | 00     | 01                       | 02                        | 00         | 14                     |  |
| Peshawar     | 00     | 25                       | 45                        | 13         | 201                    |  |
| Swat         | 00     | 01                       | 01                        | 00         | 00                     |  |
| Bahawalpur   | 01     | 04                       | 00                        | 01         | 33                     |  |
| Faisalabad   | 00     | 04                       | 22                        | 01         | 2,512                  |  |
| Gujranwala   | 00     | 00                       | 00                        | 00         | 00                     |  |
| Lahore       | 03     | 02                       | 42                        | 35         | 2,434                  |  |
| Multan       | 08     | 03                       | 00                        | 00         | 1,030                  |  |
| Rawalpindi   | 01     | 08                       | 15                        | 00         | 160                    |  |
| Hyderabad    | 02     | 02                       | 00                        | 00         | 547                    |  |
| Karachi      | 04     | 60                       | 45                        | 15         | 3,120                  |  |

| Provinces   | Lab Status    |                   |               |         | Hospitalized |                |                 | a u         | l<br>red        | S       |                |
|-------------|---------------|-------------------|---------------|---------|--------------|----------------|-----------------|-------------|-----------------|---------|----------------|
|             | Tested        |                   | Positive      |         | Оху          |                | /gen            | 0.          | Home<br>olation | otal    | rotal<br>eaths |
|             | Last<br>24hrs | Total<br>(PCR+RA) | Last<br>24hrs | Total   | Stable       | On low<br>flow | On High<br>flow | On<br>Vent. | H<br>Isol       | Tota    | To             |
| AJK         | 347           | 331,638           | 02            | 34,667  | 00           | 00             | 04              | 00          | 24              | 33,893  | 746            |
| Balochistan | 238           | 496,651           | 00            | 33,644  | 00           | 00             | 06              | 00          | 40              | 33,234  | 364            |
| GB          | 218           | 222,483           | 00            | 10,429  | 00           | 00             | 00              | 00          | 2               | 10,241  | 186            |
| Islamabad   | 3,603         | 2,408,732         | 35            | 108,755 | 00           | 27             | 29              | 05          | 283             | 107,444 | 967            |
| KP          | 10,027        | 3,865,890         | 39            | 181,469 | 00           | 69             | 73              | 14          | 426             | 174,954 | 5,933          |
| Punjab      | 16,306        | 8,954,599         | 217           | 445,445 | 29           | 82             | 145             | 42          | 2,751           | 429,322 | 13,074         |
| Sindh       | 14,904        | 7,234,781         | 415           | 482,826 | 44           | 64             | 57              | 15          | 6,893           | 468,080 | 7,673          |