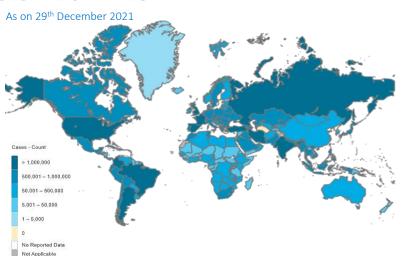

#### **GLOBAL UPDATES**

455,944

Confirmed

4,501

Deaths

34.15%

18.82%

8,687,201,202