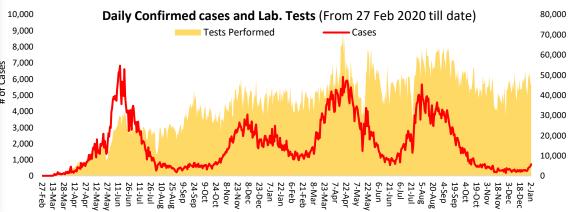

Monday, 3<sup>rd</sup> January 2022 (1 Year & 312 Days)



# **PAKISTAN** VID-19 SITUATION REPORT

#### **GLOBAL UPDATES**





455,944

Confirmed



4,501

Deaths



34.15%



18.82%



8,687,201,202

Vaccine doses



Recovered



11,124 Active

Tests



28,943 Deaths

Confirmed

**PAKISTAN SNAPSHOT** 

(LAST 24hr)



Daily Changes Daily Changes

43,703 Suspected



45,643 **Tests** 



708 **Confirmed** 



144 Recovered



632

**Critical Deaths** 

02

## **PAKISTAN VACCINE STATS**

As of 1st January 2022

First Dose 96,980,678 Last 24 hrs: 927,315





**Total Doses Administrated** 156,623,021 Last 24 hrs: 1,599,380











On 30th December 2021, WHO Country Representative Pakistan Dr Palitha Mahipala and Secretary Primary & Secondary Health Care Department Punjab Mr Imran Sikandar Baloch jointly inaugurated the WHO supported Gymnasium/ fitness Center at Primary and secondary healthcare department Birdwood Road Lahore. This initiative is in line with the WR's vision of a Healthy Workplace.

On the occasion, Dr Palitha advised the department of health staff to regularly avail this facility to keep themselves stress free, healthy and physically active as their job during the pandemic is quite stressful.

Secretary health Punjab appreciated the quality of equipment and renovation work at the Gymnasium and thanked WHO for this support. He said this facility will help the health department staff in keeping