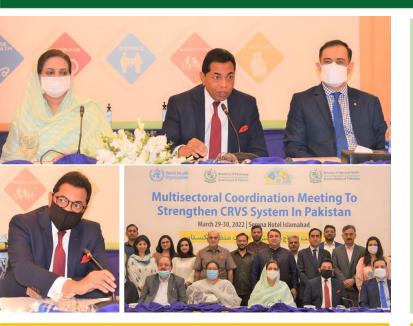

## WHO appreciates the contribution of donors: (UNOCHA & USAID)

**Daily Incidence and Deaths** 

Summary Table by Province

On 29th March 2022, The WHO Country Representative Pakistan Dr Palitha Mahipala along with Parliamentary Secretary Health Dr Nausheen Hamid jointly chaired the inaugural session of Multisectoral Coordination Meeting to Strengthen Civil Registration Vital Statistic (CRVS) in Pakistan. The session took place at Serena Hotel Islamabad and was attended by Deputy Director of Programs MNHSR&C Dr Sabeen Afzal, National Technical Advisor Ministry of Planning Dr Syed M Mursaleen, among others.

In his address Dr Palitha highlighted on the importance of vital events registration and WHO support to CRVS in Pakistan. He stated that "better collaboration and more investments from stakeholders will accelerate the progress". Dr Nausheen Hamid apprised the participants on various initiatives taken by health sector to strengthen Health Information System particularly the registration of deaths, births and causes of deaths. He stated that these statistics are critical in understanding the SDGs and meeting the triple billion targets.