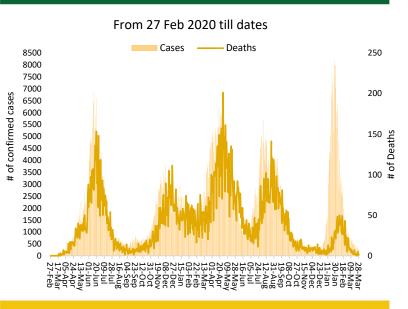

| 86                                | 5                                 | 5.8%                   |
|                 | Muzaffarabad | with the assessment the second the second the second secon | 6                                 | 0                                 | 0.0%                   |

#### FUNDS Funds Requested for 2021: 14 million USD Gaps: 13.16 million USD

## WHO appreciates the contribution of donors: (UNOCHA & USAID)



**Daily Incidence and Deaths** 



Summary Table by Province

On 29th March 2022, The WHO Country Representative Pakistan Dr Palitha Mahipala along with Parliamentary Secretary Health Dr Nausheen Hamid jointly chaired the inaugural session of Multisectoral Coordination Meeting to Strengthen Civil Registration Vital Statistic (CRVS) in Pakistan. The session took place at Serena Hotel Islamabad and was attended by Deputy Director of Programs MNHSR&C Dr Sabeen Afzal, National Technical Advisor Ministry of Planning Dr Syed M Mursaleen, among others.

In his address Dr Palitha highlighted on the importance of vital events registration and WHO support to CRVS in Pakistan. He stated that "better collaboration and more investments from stakeholders will accelerate the progress". Dr Nausheen Hamid apprised the participants on vari