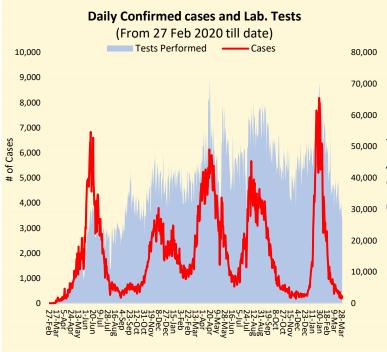

#### Positivity Rate by Major Cities/Districts

|                 | Districts    | Daily Trend