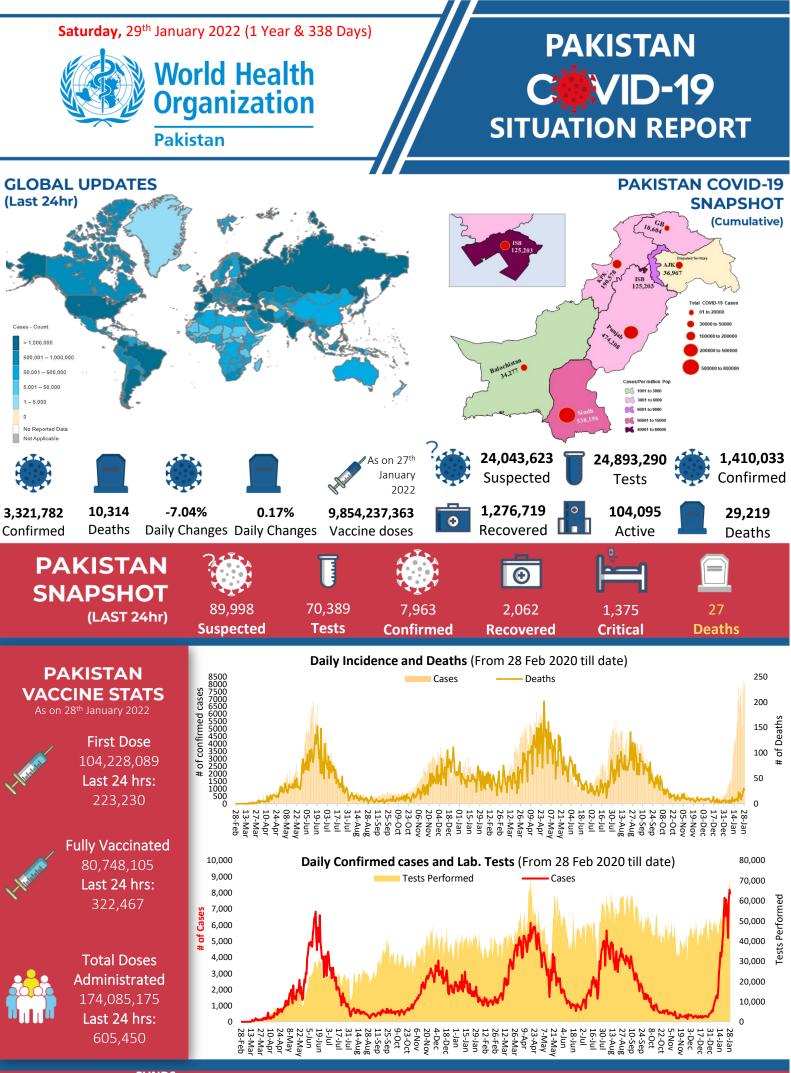

#### **Positivity Rate by Major Cities/Districts**

| Districts    | Daily Trend                                                                                                                                                                                                                                                                                                                                                                                                                                                                                                                                                                                                                                                                                                                                                                                                                                                                                                                                                                                                                                                                                                                                                                                                                                                                                                                                                                                                                                                                                                                                                                                                                                                                                                                                                                                                                                                                                                                                                                                                                                                                                                                    | Test<br>Conducted<br>(Last 24hrs) | Positive<br>Cases<br>(Last 24hrs) | Positivity<br>Rate (%) |  |
|--------------|--------------------------------------------------------------------------------------------------------------------------------------------------------------------------------------------------------------------------------------------------------------------------------------------------------------------------------------------------------------------------------------------------------------------------------------------------------------------------------------------------------------------------------------------------------------------------------------------------------------------------------------------------------------------------------------------------------------------------------------------------------------------------------------------------------------------------------------------------------------------------------------------------------------------------------------------------------------------------------------------------------------------------------------------------------------------------------------------------------------------------------------------------------------------------------------------------------------------------------------------------------------------------------------------------------------------------------------------------------------------------------------------------------------------------------------------------------------------------------------------------------------------------------------------------------------------------------------------------------------------------------------------------------------------------------------------------------------------------------------------------------------------------------------------------------------------------------------------------------------------------------------------------------------------------------------------------------------------------------------------------------------------------------------------------------------------------------------------------------------------------------|-----------------------------------|-----------------------------------|------------------------|--|
| Abbottabad   | unter montan and                                                                                                                                                                                                                                                                                                                                                                                                                                                                                                                                                                                                                                                                                                                                                                                                                                                                                                                                                                                                                                                                                                                                                                                                                                                                                                                                                                                                                                                                                                                                                                                                                                                                                                                                                                                                                                                                                                                                                                                                                                                                                                               | 417                               | 37                                | 8.9%                   |  |
| Swat         | - Marine Marine                                                                                                                                                                                                                                                                                                                                                                                                                                                                                                                                                                                                                                                                                                                                                                                                                                                                                                                                                                                                                                                                                                                                                                                                                                                                                                                                                                                                                                                                                                                                                                                                                                                                                                                                                                                                                                                                                                                                                                                                                                                                                                                | 661                               | 29                                | 4.4%                   |  |
| Peshawar     | month                                                                                                                                                                                                                                                                                                                                                                                                                                                                                                                                                                                                                                                                                                                                                                                                                                                                                                                                                                                                                                                                                                                                                                                                                                                                                                                                                                                                                                                                                                                                                                                                                                                                                                                                                                                                                                                                                                                                                                                                                                                                                                                          | 2238                              | 623                               | 27.8%                  |  |
| Faisalabad   | - marken with the marken                                                                                                                                                                                                                                                                                                                                                                                                                                                                                                                                                                                                                                                                                                                                                                                                                                                                                                                                                                                                                                                                                                                                                                                                                                                                                                                                                                                                                                                                                                                                                                                                                                                                                                                                                                                                                                                                                                                                                                                                                                                                                                       | 1166                              | 87                                | 7.5%                   |  |
| Gujranawala  |                                                                                                                                                                                                                                                                                                                                                                                                                                                                                                                                                                                                                                                                                                                                                                                                                                                                                                                                                                                                                                                                                                                                                                                                                                                                                                                                                                                                                                                                                                                                                                                                                                                                                                                                                                                                                                                                                                                                                                                                                                                                                                                                | 1100                              | 55                                | 5.0%                   |  |
| Gujrat       |                                                                                                                                                                                                                                                                                                                                                                                                                                                                                                                                                                                                                                                                                                                                                                                                                                                                                                                                                                                                                                                                                                                                                                                                                                                                                                                                                                                                                                                                                                                                                                                                                                                                                                                                                                                                                                                                                                                                                                                                                                                                                                                                | 591                               | 16                                | 2.7%                   |  |
| Lahore       | - Martin Martin                                                                                                                                                                                                                                                                                                                                                                                                                                                                                                                                                                                                                                                                                                                                                                                                                                                                                                                                                                                                                                                                                                                                                                                                                                                                                                                                                                                                                                                                                                                                                                                                                                                                                                                                                                                                                                                                                                                                                                                                                                                                                                                | 7212                              | 1226                              | 17.0%                  |  |
| Multan       | _the workthe where                                                                                                                                                                                                                                                                                                                                                                                                                                                                                                                                                                                                                                                                                                                                                                                                                                                                                                                                                                                                                                                                                                                                                                                                                                                                                                                                                                                                                                                                                                                                                                                                                                                                                                                                                                                                                                                                                                                                                                                                                                                                                                             | 869                               | 82                                | 9.4%                   |  |
| Rawalpindi   |                                                                                                                                                                                                                                                                                                                                                                                                                                                                                                                                                                                                                                                                                                                                                                                                                                                                                                                                                                                                                                                                                                                                                                                                                                                                                                                                                                                                                                                                                                                                                                                                                                                                                                                                                                                                                                                                                                                                                                                                                                                                                                                                | 3879                              | 382                               | 9.8%                   |  |
| Islamabad    | - Automa Marine M                                                                                                                                                                                                                                                                                                                                                                                                                                                                                                                                                                                                                                                                                                                                                                                                                                                                                                                                                                                                                                                                                                                                                                                                                                                                                                                                                                                                                                                                                                                                                                                                                                                                                                                                                                                                                                                                                                                                                                                                                                                                                                              | 8175                              | 1555                              | 19.0%                  |  |
| Karachi      | - Anno Maria | 7639                              | 1608                              | 21.0%                  |  |
| Hyderabad    | What man when my where the                                                                                                                                                                                                                                                                                                                                                                                                                                                                                                                                                                                                                                                                                                                                                                                                                                                                                                                                                                                                                                                                                                                                                                                                                                                                                                                                                                                                                                                                                                                                                                                                                                                                                                                                                                                                                                                                                                                                                                                                                                                                                                     | 932                               | 138                               | 14.8%                  |  |
| Mirpur       | Willing were and the server and the                                                                                                                                                                                                                                                                                                                                                                                                                                                                                                                                                                                                                                                                                                                                                                                                                                                                                                                                                                                                                                                                                                                                                                                                                                                                                                                                                                                                                                                                                                                                                                                                                                                                                                                                                                                                                                                                                                                                                                                                                                                                                            | 451                               | 65                                | 14.4%                  |  |
| Muzaffarabad | Hot Press and Monthly and the second second                                                                                                                                                                                                                                                                                                                                                                                                                                                                                                                                                                                                                                                                                                                                                                                                                                                                                                                                                                                                                                                                                                                                                                                                                                                                                                                                                                                                                                                                                                                                                                                                                                                                                                                                                                                                                                                                                                                                                                                                                                                                                    | 564                               | 143                               | 25.4%                  |  |

### Summary Table by Province

On 27<sup>th</sup> January 2022, WHO Country Representative Pakistan Dr Palitha Mahipala together with the Head of WHO sub office Punjab Dr Jamshaid Ahmed met with Director General Health Services Punjab Dr. Haroon Jahangir Khan at DGHS Office Lahore. The purpose of the meeting was to discuss the role of public and private health providers after Government's initiative of "Sehat Insaaf Card" and to discuss the National level consultation meeting on Dengue. During the meeting, the challenges faced in this new initiative, role of health workforce and communication barriers were discussed.

|              |        | Llomo or                        |     |            |                                   |  |
|--------------|--------|---------------------------------|-----|------------|-----------------------------------|--|
| Districts    | Stable | e flow On High<br>oxygen oxygen |     | On<br>Vent | Home or<br>elsewhere<br>Isolation |  |
| Mirpur       | 02     | 03                              | 03  | 00         | 297                               |  |
| Muzaffarabad | 03     | 01                              | 03  | 00         | 806                               |  |
| Quetta       | 00     | 00                              | 03  | 00         | 371                               |  |
| Gilgit       | 00     | 05                              | 01  | 00         | 86                                |  |
| Islamabad    | 15     | 92                              | 42  | 16         | 13,535                            |  |
| Abbottabad   | 00     | 15                              | 10  | 00         | 347                               |  |
| Peshawar     | 00     | 36                              | 80  | 13         | 4,511                             |  |
| Swat         | 00     | 01                              | 06  | 00         | 122                               |  |
| Bahawalpur   | 00     | 07                              | 00  | 03         | 25                                |  |
| Faisalabad   | 00     | 10                              | 40  | 03         | 1,669                             |  |
| Gujranwala   | 00     | 01                              | 06  | 01         | 71                                |  |
| Lahore       | 10     | 40                              | 163 | 55         | 627                               |  |
| Multan       | 19     | 00                              | 00  | 01         | 81                                |  |
| Rawalpindi   | 05     | 36                              | 35  | 02         | 167                               |  |
| Hyderabad    | 03     | 04                              | 04  | 01         | 2,577                             |  |
| Karachi      | 59     | 158                             | 171 | 24         | 43,182                            |  |

# Summary Table (Major Cities /Districts)

|             | Lab Status    |                   |               | Hospitalized |        |                |                 | e<br>on     | ed           | Deaths           |        |
|-------------|---------------|-------------------|---------------|--------------|--------|----------------|-----------------|-------------|--------------|------------------|--------|
| Provinces   | Tested P      |                   | Pos           | sitive       | Оху    |                | /gen            |             | <b>C D</b>   | Total<br>covered | Dea    |
|             | Last<br>24hrs | Total<br>(PCR+RA) | Last<br>24hrs | Total        | Stable | On low<br>flow | On High<br>flow | On<br>Vent. | Hor<br>Isola | T C<br>Reco      | Total  |
| АЈК         | 2,527         | 356,060           | 502           | 36,967       | 06     | 06             | 08              | 00          | 2,070        | 34,125           | 752    |
| Balochistan | 955           | 510,804           | 90            | 34,277       | 05     | 01             | 03              | 00          | 557          | 33,344           | 367    |
| GB          | 452           | 230,301           | 24            | 10,604       | 00     | 05             | 01              | 00          | 155          | 10,255           | 188    |
| Islamabad   | 8,175         | 2,558,425         | 1,555         | 125,203      | 15     | 92             | 42              | 16          | 13,535       | 110,524          | 979    |
| КР          | 13,150        | 4,124,118         | 1,278         | 190,578      | 00     | 100            | 154             | 13          | 7,965        | 176,352          | 5,994  |
| Punjab      | 26,936        | 9,489,508         | 2,283         | 474,208      | 44     | 166            | 317             | 69          | 26,103       | 434,370          | 13,139 |
| Sindh       | 18,194        | 7,624,074         | 2,231         | 538,196      | 102    | 167            | 190             | 25          | 52,163       | 477,749          | 7,800  |