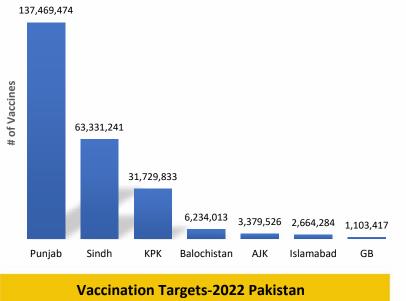

| 00     | 00                 | 00                  | 00      | 00                             |  |  |  |  |  |
| Lahore       | 01     | 04                 | 04                  | 10      | 62                             |  |  |  |  |  |
| Multan       | 12     | 00                 | 00                  | 00      | 06                             |  |  |  |  |  |
| Rawalpindi   | 00     | 00                 | 00                  | 00      | 06                             |  |  |  |  |  |
| Hyderabad    | 00     | 00                 | 00                  | 00      | 230                            |  |  |  |  |  |
| Karachi      | 00     | 18                 | 17                  | 01      | 1,030                          |  |  |  |  |  |



## **COVID-19 Vaccination status by province**



## **COVID-19 Vaccination by vaccine doses**



| Target                | Eligible<br>Population | Total<br>Target<br>Min 1 Dose | % Of Eligible<br>Population | % Of<br>Total<br>Population | Total Target<br>Fully Vax | % Of Eligible<br>Population | % Of<br>Total<br>Population |  |  |  |  |  |  |
|-----------------------|------------------------|-------------------------------|-----------------------------|-----------------------------|---------------------------|-----------------------------|-----------------------------|--|--|--|--|--|--|
| Summary               |                        |                               |                             |                             |                           |                             |                             |  |  |  |  |  |  |
| M