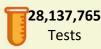

## **PAKISTAN COVID-19 SNAPSHOT** (Cumulative)

27,214,107 Suspected

1,528,347 Confirmed

1,494,460 Recovered

3,516 Active

30,371 Deaths