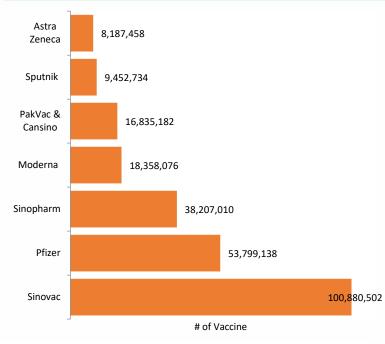

## **COVID-19 Vaccination by vaccine doses**

| Target                | Eligible<br>Population | Total<br>Target<br>Min 1 Dose | % Of Eligible<br>Population | % Of<br>Total<br>Population | Total Target<br>Fully Vax | % Of Eligible<br>Population | % Of<br>Total<br>Population |  |  |  |  |  |  |
|-----------------------|------------------------|-------------------------------|-----------------------------|-----------------------------|---------------------------|-----------------------------|-----------------------------|--|--|--|--|--|--|
| Summary               |                        |                               |                             |                             |                           |                             |                             |  |  |  |  |  |  |
| March -22             | 153.6                  | 130 Mn                        | 85%                         | 57%                         | 110 Mn                    | 72%                         | 48%                         |  |  |  |  |  |  |
| Jun-22                | 197.3 Mn               | 165 Mn                        | 84%                         | 72%                         | 141 Mn                    | 71%                         | 61%                         |  |  |  |  |  |  |
| 12+ Population        |                        |                               |                             |                             |                           |                             |                             |  |  |  |  |  |  |
| March -22             | 153.6                  | 130 Mn                        | 85%                         | 57%                         | 110 Mn                    | 72%                         | 48%                         |  |  |  |  |  |  |
| June - 22             | 153.6                  | 138 Mn                        | 90%                         | 60%                         | 123 Mn                    | 80%                         | 54%                         |  |  |  |  |  |  |
| 5-11 years Population |                        |                               |                             |                             |                           |                             |                             |  |  |  |  |  |  |
| June - 22             | 43.7 Mn                | 27 Mn                         | 62%                         |                             | 18 Mn                     | 41%                         |                             |  |  |  |  |  |  |