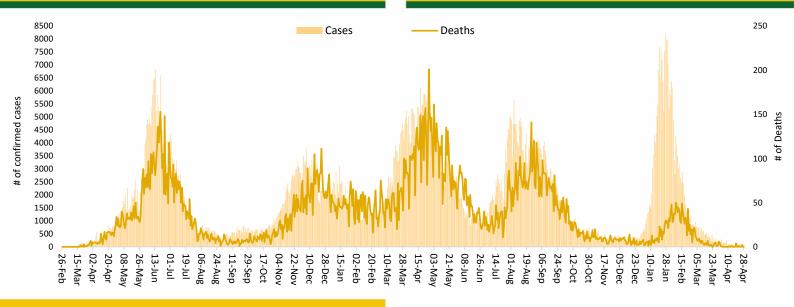

Director of Programs Dr. Abdul Basir Achakzai, representatives from academia and research institutions. In his speech the WR informed participants that no single tool is available to solve the problem of malaria. Innovative new tools are vital if the world is to achieve global elimination targets, including innovations in new vector control interventions and insecticides, improved diagnostics, and more effective medicines, among others. He pledged WHO's commitment to supporting Pakistan in its effort toward a Malaria Free Pakistan by 2035. Mr Muhammad Bashir stated that if we raise our voices together, we can make the strongest case for investment in malaria elimination. He thanked WHO for support to Malaria program.

#### **Daily Incidence and Deaths**

#### From 26th Feb 2020 till data



#### **Summary Table (Major Cities / Districts)**

|              |        | Hospitalized       |                     |         |                                |  |  |  |  |  |
|--------------|--------|--------------------|---------------------|---------|--------------------------------|--|--|--|--|--|
| Districts    | Stable | On low flow oxygen | On High flow oxygen | On Vent | Home or elsewhere<br>Isolation |  |  |  |  |  |
| Mirpur       | 00     | 00                 | 00                  | 00      | 00                             |  |  |  |  |  |
| Muzaffarabad | 00     | 00                 | 00                  | 00      | 00                             |  |  |  |  |  |
| Quetta       | 00     | 00                 | 00                  | 00      | 01                             |