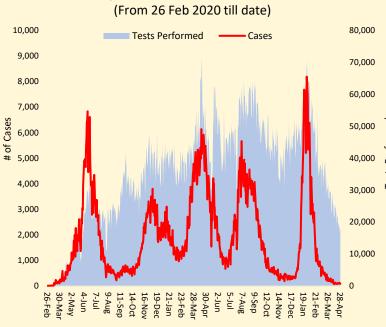

## Daily Confirmed cases and Lab. Tests

-5.82%

Daily Changes Daily Changes Vaccine doses

2,150

Deaths

633,439

Confirmed

#### **Daily Incidence and Deaths**

#### From 26th Feb 2020 till data