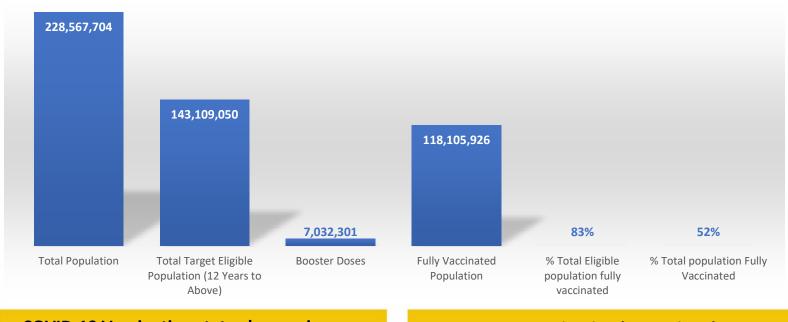

#### PAKISTAN VACCINE STATS

First Dose 134,274,386 Last 24 hrs: 30,847

**Fully Vaccinated** 121,609,853 Last 24 hrs: 90,301

As on

26th April 2022

**Booster Dose** 7,032,301 Last 24 hrs: 24,103

**Total Doses** Administrated 245,974,507 Last 24 hrs: 136,215