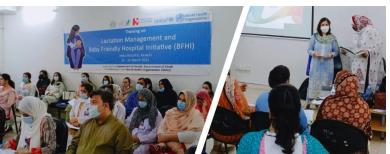

#### **Meetings & Coordination**

The provincial health department Sindh in collaboration with World Health Organization Pakistan conducted a two-day training (21st to 22nd March 2022) of trainers on Baby Friendly Hospital initiative and Lactation Management (BFHI) at Indus Hospital Karachi. The were 35 participants from the Indus Hospital, Aga Khan Hospital and Liaqat National Hospital Karachi, including Pediatricians, Obstetricians, Gynecologists and Neonatologist. The National Coordinator Nutrition Dr Khawaja Masuood, Head of WHO Sub Office Sindh, Dr Sara Salman and Head of Neonatology and Pediatrics Dr Farhan attended the opening session. The objective of the training was to build capacity of staff responsible for maternity and child health services on the protection and promotion of breastfeeding and lactation management.

Dr Syed Rehan Ali, Senior Neonatologist, Indus Hospital Karachi, appreciated WHO for organizing and supporting the training.