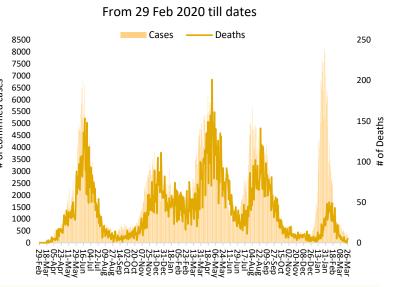

y Friendly Hospital initiative and Lactation Management (BFHI) at Indus Hospital Karachi. The were 35 participants from the Indus Hospital, Aga Khan Hospital and Liaqat National Hospital Karachi, including Pediatricians, Obstetricians, Gynecologists and Neonatologist. The National Coordinator Nutrition Dr Khawaja Masuood, Head of WHO Sub Office Sindh, Dr Sara Salman and Head of Neonatology and Pediatrics Dr Farhan attended the opening session. The objective of the training was to build capacity of staff responsible for maternity and child health services on the protection and promotion of breastfeeding and lactation management.

Dr Syed Rehan Ali, Senior Neonatologist, Indus Hospital Karachi, appreciated WHO for organizing and supporting the training.

#### **Daily Incidence and Deaths**



#### **Summary Table by Province**

### **Summary Table (Major Cities /Districts)**

|              |        | Home or                  |                           |            |                        |  |
|--------------|--------|--------------------------|---------------------------|------------|------------------------|--|
| Districts    | Stable | On low<br>flow<br>oxygen | On High<br>flow<br>oxygen | On<br>Vent | elsewhere<br>Isolation |  |
| Mirpur       | 00     | 01                       | 01                        | 00         | 03                     |  |
| Muzaffarabad | 00     | 00                       | 00                        | 00         | 04                     |  |
| Quetta       | 00     | 00                       | 01                        | 00         | 08