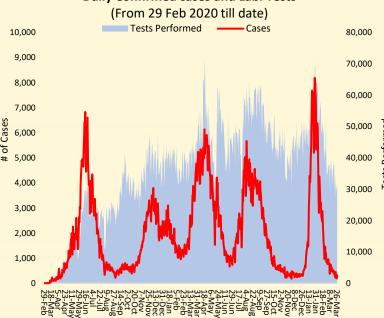

As on 25th March 2022



31,962 **Tests** 



Confirmed



231 **Recovered** 



428 Critical



05 **Deaths** 

# COVID-19 PREVENTIVE MEASURES



WEAR A
FACE MASK
PROPERLY



WASH YOUR HANDS
WITH SOAP & WATER



GET VACCINATED



PRACTICE PHYSICAL **DISTANCING** 

# PAKISTAN COVID-19 SNAPSHOT (Cumulative)



**26,437,594** Suspected





**1,523,900** Confirmed



**1,485,316** Recovered



**8,239** Active



**30,345** Deaths

#### **PAKISTAN VACCINE STATS**

As on 12<sup>h</sup> March 2022



First Dose 128,074,138 Last 24 hrs:

131,491



As on

17th March 2022

10,925,055,390

5.36%

Booster Dose 4,869,245 Last 24 hrs: 57,760



Fully Vaccinated 101,881,176 Last 24 hrs: 501,747 Total Doses Administrated 219,368,557

**Last 24 hrs:** 678,788

## Daily Confirmed cases and Lab. Tests



## **Positivity Rate by Major Cities/Districts**

| Districts    | Daily Trend