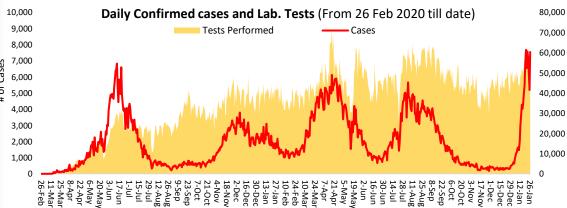

Thursday, 27<sup>th</sup> January 2022 (1 Year & 336 Days)



**Pakistan** 

## **PAKISTAN VID-19** SITUATION REPORT





Confirmed

(LAST 24hr)



Daily Changes Daily Changes

62.236 Suspected



**Tests** 



Vaccine doses

7,539 **Confirmed** 



1,784 Recovered



Active

1.240 **Critical** 



**Deaths** 

Deaths

### **PAKISTAN VACCINE STATS**

First Dose 104,228,089 Last 24 hrs: 223,230

**Fully Vaccinated** 80,748,105 Last 24 hrs: 322,467

**Total Doses Administrated** 174,085,175 Last 24 hrs: 605,450







#### **Positivity Rate by Major Cities/Districts**

| Districts    | Daily Trend