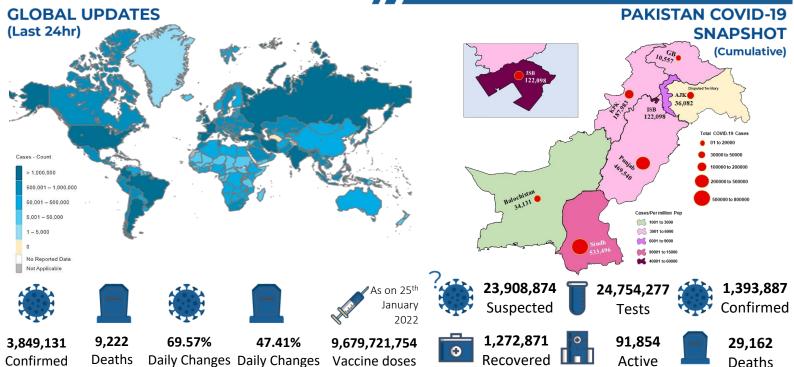

| Provinces   | Lab Status    |                   |               | Hospitalized |        |                |                 | ı.          | pə                | Deaths  |        |
|-------------|---------------|-------------------|---------------|--------------|--------|----------------|-----------------|-------------|-------------------|---------|--------|
|             | Tested        |                   | Pos           | Positive     |        | Оху            | Oxygen          |             | Home              | otal    | Dea    |
|             | Last<br>24hrs | Total<br>(PCR+RA) | Last<br>24hrs | Total        | Stable | On low<br>flow | On High<br>flow | On<br>Vent. | Home<br>Isolation | Tc      | Total  |
| AJK         | 2,374         | 351,320           | 348           | 36,082       | 06     | 06             | 09              | 00          | 1,261             | 34,048  | 752    |
| Balochistan | 822           | 509,018           | 99            | 34,131       | 03     | 00             | 04              | 00          | 442               | 33,315  | 367    |
| GB          | 431           | 229,446           | 31            | 10,557       | 00     | 06             | 01              | 00          | 112               | 10,251  | 187    |
| Islamabad   | 7,665         | 2,541,202         | 1,285         | 122,098      | 09     | 89             | 32              | 15          | 11,214            | 109,760 | 979    |
| KP          | 11,119        | 4,098,475         | 1,446         | 187,983      | 00     | 92             | 164             | 12          | 5,608             | 176,121 | 5,986  |
| Punjab      | 26,242        | 9,437,887         | 1,842         | 469,540      | 42     | 143            | 216             | 39          | 23,071            | 432,903 | 13,126 |
| Sindh       | 14,619        | 7,586,929         | 2,488         | 533,496      | 95     | 178            | 206             | 28          | 48,751            | 476,473 | 7,765  |