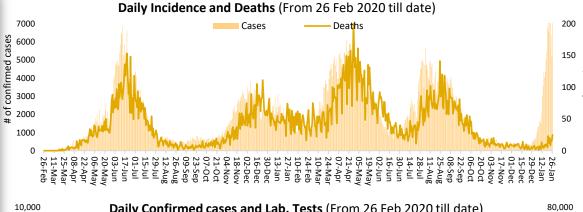

Thursday, 27<sup>th</sup> January 2022 (1 Year & 336 Days)



**Pakistan** 

## **PAKISTAN VID-19** SITUATION REPORT





Confirmed

(LAST 24hr)



Daily Changes Daily Changes

62.236 Suspected



**Tests** 



Vaccine doses

7,539 **Confirmed** 



1,784 Recovered



Active

1.240 **Critical** 



**Deaths** 

Deaths

### **PAKISTAN VACCINE STATS**

First Dose 104,228,089 Last 24 hrs: 223,230

**Fully Vaccinated** 80,748,105 Last 24 hrs: 322,467

**Total Doses Administrated** 174,085,175 Last 24 hrs: 605,450







#### **Positivity Rate by Major Cities/Districts**

| Districts    | Daily Trend