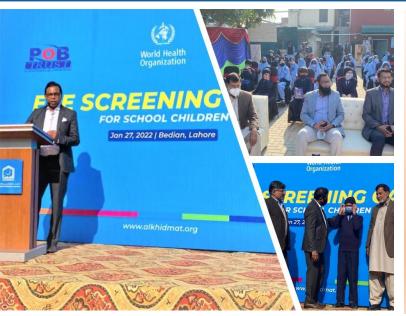

#### **Summary Table by Province**

On 27th January 2022, WHO Country Representative Pakistan Dr Palitha Mahipala visited Al-Khidmat Foundation Pakistan, Lahore and attended the closing ceremony of Eye Screening Camp for school children. The free camp was organized by the Prevention of blindness (POB) society in collaboration with World Health Organization Pakistan for six days at Belqees begum campus, Lahore. The ceremony was also attended by President Al-Khidmat foundation Muhammad Abdus Shakoor, ex MPA and member of the board Mr Ahsan Ullah, Consultant Mayo Hospital Lahore Professor Dr Ijaz Ahmad and Head of Ophthalmology Ittefaq Hospital Lahore Dr. Shaukat Yousaf Khan and Secretary POB Dr Zahid Latif.

During his address, Dr Palitha appreciated the efforts of both organizations for screening the school children and providing them with Spectacles. He appreciated the efforts of organizations to prevent blindness in children and adolescents.

Muhammad Abdul Shakoor, Central President of Al-Khidmat Foundation, highlighted that World Health Organization has done a great job in the field of health in the past, including awareness.