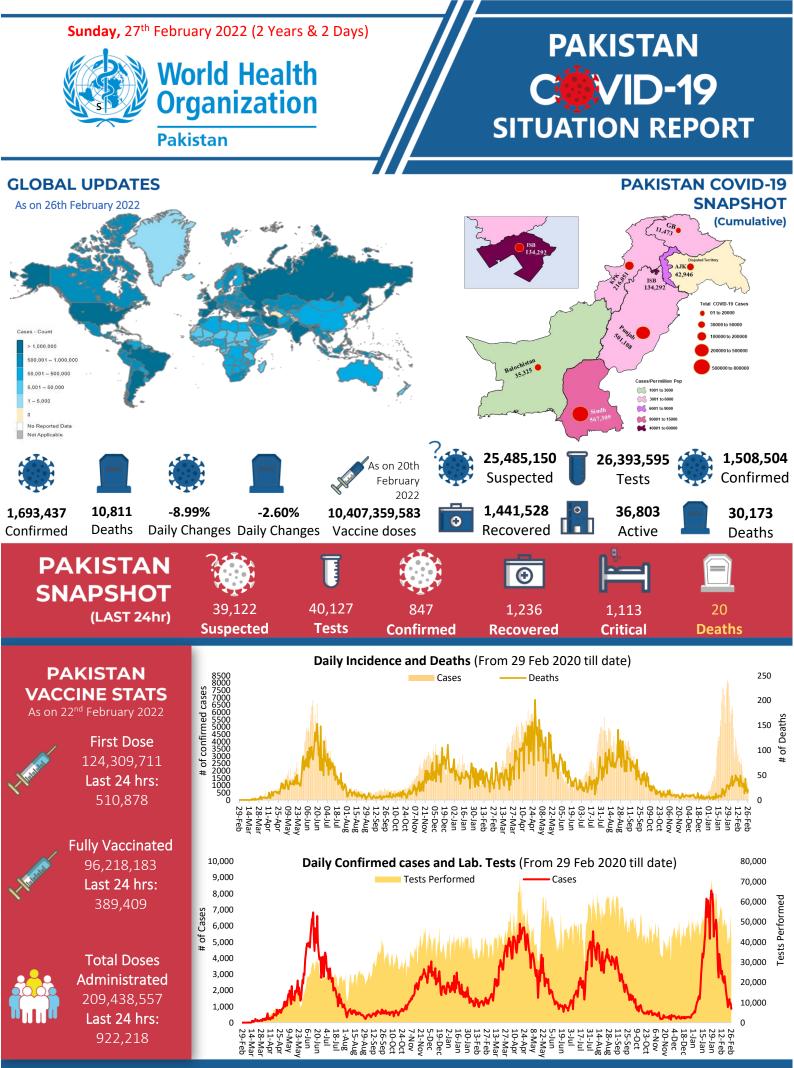

#### Positivity Rate by Major Cities/Districts

| Districts    | Daily Trend                                                                                                                                                                                                                                                                                                                                                                                                                                                                                                                                                                                                                                                                                                                                                                                                                                                                                                                                                                                                                                                                                                                                                                                                                                                                                                                                                                                                                                                                                                                                                                                                                                                                                                                                                                                                                                                                                                                                                                                                                                                                                                                    | Test<br>Conducted<br>(Last 24hrs) | Positive<br>Cases<br>(Last 24hrs) | Positivity<br>Rate (%) |  |
|--------------|--------------------------------------------------------------------------------------------------------------------------------------------------------------------------------------------------------------------------------------------------------------------------------------------------------------------------------------------------------------------------------------------------------------------------------------------------------------------------------------------------------------------------------------------------------------------------------------------------------------------------------------------------------------------------------------------------------------------------------------------------------------------------------------------------------------------------------------------------------------------------------------------------------------------------------------------------------------------------------------------------------------------------------------------------------------------------------------------------------------------------------------------------------------------------------------------------------------------------------------------------------------------------------------------------------------------------------------------------------------------------------------------------------------------------------------------------------------------------------------------------------------------------------------------------------------------------------------------------------------------------------------------------------------------------------------------------------------------------------------------------------------------------------------------------------------------------------------------------------------------------------------------------------------------------------------------------------------------------------------------------------------------------------------------------------------------------------------------------------------------------------|-----------------------------------|-----------------------------------|------------------------|--|
| Abbottabad   | million market market                                                                                                                                                                                                                                                                                                                                                                                                                                                                                                                                                                                                                                                                                                                                                                                                                                                                                                                                                                                                                                                                                                                                                                                                                                                                                                                                                                                                                                                                                                                                                                                                                                                                                                                                                                                                                                                                                                                                                                                                                                                                                                          | 200                               | 16                                | 8.0%                   |  |
| Swat         |                                                                                                                                                                                                                                                                                                                                                                                                                                                                                                                                                                                                                                                                                                                                                                                                                                                                                                                                                                                                                                                                                                                                                                                                                                                                                                                                                                                                                                                                                                                                                                                                                                                                                                                                                                                                                                                                                                                                                                                                                                                                                                                                | 55                                | 0                                 | 0.0%                   |  |
| Peshawar     | man 1                                                                                                                                                                                                                                                                                                                                                                                                                                                                                                                                                                                                                                                                                                                                                                                                                                                                                                                                                                                                                                                                                                                                                                                                                                                                                                                                                                                                                                                                                                                                                                                                                                                                                                                                                                                                                                                                                                                                                                                                                                                                                                                          | 1049                              | 50                                | 4.8%                   |  |
| Faisalabad   | - manual Marken walker - marken                                                                                                                                                                                                                                                                                                                                                                                                                                                                                                                                                                                                                                                                                                                                                                                                                                                                                                                                                                                                                                                                                                                                                                                                                                                                                                                                                                                                                                                                                                                                                                                                                                                                                                                                                                                                                                                                                                                                                                                                                                                                                                | 1424                              | 12                                | 0.8%                   |  |
| Gujranawala  |                                                                                                                                                                                                                                                                                                                                                                                                                                                                                                                                                                                                                                                                                                                                                                                                                                                                                                                                                                                                                                                                                                                                                                                                                                                                                                                                                                                                                                                                                                                                                                                                                                                                                                                                                                                                                                                                                                                                                                                                                                                                                                                                | 862                               | 4                                 | 0.5%                   |  |
| Gujrat       |                                                                                                                                                                                                                                                                                                                                                                                                                                                                                                                                                                                                                                                                                                                                                                                                                                                                                                                                                                                                                                                                                                                                                                                                                                                                                                                                                                                                                                                                                                                                                                                                                                                                                                                                                                                                                                                                                                                                                                                                                                                                                                                                | 56                                | 1                                 | 1.8%                   |  |
| Lahore       |                                                                                                                                                                                                                                                                                                                                                                                                                                                                                                                                                                                                                                                                                                                                                                                                                                                                                                                                                                                                                                                                                                                                                                                                                                                                                                                                                                                                                                                                                                                                                                                                                                                                                                                                                                                                                                                                                                                                                                                                                                                                                                                                | 4393                              | 198                               | 4.5%                   |  |
| Multan       | Manusor Mhandara                                                                                                                                                                                                                                                                                                                                                                                                                                                                                                                                                                                                                                                                                                                                                                                                                                                                                                                                                                                                                                                                                                                                                                                                                                                                                                                                                                                                                                                                                                                                                                                                                                                                                                                                                                                                                                                                                                                                                                                                                                                                                                               | 969                               | 17                                | 1.8%                   |  |
| Rawalpindi   | man white a start of                                                                                                                                                                                                                                                                                                                                                                                                                                                                                                                                                                                                                                                                                                                                                                                                                                                                                                                                                                                                                                                                                                                                                                                                                                                                                                                                                                                                                                                                                                                                                                                                                                                                                                                                                                                                                                                                                                                                                                                                                                                                                                           | 919                               | 15                                | 1.6%                   |  |
| Islamabad    | -man t                                                                                                                                                                                                                                                                                                                                                                                                                                                                                                                                                                                                                                                                                                                                                                                                                                                                                                                                                                                                                                                                                                                                                                                                                                                                                                                                                                                                                                                                                                                                                                                                                                                                                                                                                                                                                                                                                                                                                                                                                                                                                                                         | 3535                              | 52                                | 1.5%                   |  |
| Karachi      | -town                                                                                                                                                                                                                                                                                                                                                                                                                                                                                                                                                                                                                                                                                                                                                                                                                                                                                                                                                                                                                                                                                                                                                                                                                                                                                                                                                                                                                                                                                                                                                                                                                                                                                                                                                                                                                                                                                                                                                                                                                                                                                                                          | 3817                              | 107                               | 2.8%                   |  |
| Hyderabad    | White more thank when the Man                                                                                                                                                                                                                                                                                                                                                                                                                                                                                                                                                                                                                                                                                                                                                                                                                                                                                                                                                                                                                                                                                                                                                                                                                                                                                                                                                                                                                                                                                                                                                                                                                                                                                                                                                                                                                                                                                                                                                                                                                                                                                                  | 1680                              | 54                                | 3.2%                   |  |
| Mirpur       | a the and a start and the second and | 87                                | 2                                 | 2.3%                   |  |
| Muzaffarabad | How we want the second the second the second | 126                               | 9                                 | 7.1%                   |  |

## Summary Table by Province

On 26<sup>th</sup> February 2022, WHO Country Representative Pakistan Dr Palitha Mahipala inaugurated four-day anti-polio campaign at the Cantonment General Hospital (CGH) Rawalpindi. On this occasion, Cantonment Executive Officer of the Rawalpindi Cantonment Board Mr Imran Gulzar, Deputy Commissioner Rawalpindi, Mr Tahir Farooq, Assistant Commissioner, Cantt Ms Anisha Hashim, District Health Officer, Dr Ehsan Ghani, Administrator CGH Hassan Ibrahim, Deputy Administrator CGH, Attique ud Din, OPD In-charge Muhammad Shahid, officials of WHO and Health Department were also present.

### Summary Table (Major Cities /Districts)

|              |        | Llomo or                 |                           |            |                                   |  |
|--------------|--------|--------------------------|---------------------------|------------|-----------------------------------|--|
| Districts    | Stable | On low<br>flow<br>oxygen | On High<br>flow<br>oxygen | On<br>Vent | Home or<br>elsewhere<br>Isolation |  |
| Mirpur       | 00     | 04                       | 00                        | 00         | 47                                |  |
| Muzaffarabad | 00     | 01                       | 01                        | 00         | 74                                |  |
| Quetta       | 00     | 00                       | 03                        | 00         | 55                                |  |
| Gilgit       | 00     | 05                       | 02                        | 00         | 71                                |  |
| Islamabad    | 02     | 68                       | 45                        | 11         | 472                               |  |
| Abbottabad   | 00     | 10                       | 17                        | 00         | 213                               |  |
| Peshawar     | 00     | 46                       | 58                        | 17         | 1,114                             |  |
| Swat         | 00     | 01                       | 05                        | 01         | 25                                |  |
| Bahawalpur   | 00     | 15                       | 00                        | 04         | 21                                |  |
| Faisalabad   | 00     | 12                       | 46                        | 03         | 70                                |  |
| Gujranwala   | 00     | 05                       | 03                        | 02         | 23                                |  |
| Lahore       | 10     | 17                       | 114                       | 68         | 557                               |  |
| Multan       | 14     | 00                       | 00                        | 02         | 15                                |  |
| Rawalpindi   | 00     | 08                       | 20                        | 02         | 63                                |  |
| Hyderabad    | 05     | 03                       | 05                        | 00         | 4,589                             |  |
| Karachi      | 06     | 66                       | 59                        | 16         | 16,320                            |  |

| Provinces . | Lab Status    |                   |               | Hospitalized |        |                |                 | e<br>on     | ed              | Deaths           |       |
|-------------|---------------|-------------------|---------------|--------------|--------|----------------|-----------------|-------------|-----------------|------------------|-------|
|             | Tested        |                   | Positive      |              |        | Oxygen         |                 |             | ome<br>latio    | Total<br>covered | Dea   |
|             | Last<br>24hrs | Total<br>(PCR+RA) | Last<br>24hrs | Total        | Stable | On low<br>flow | On High<br>flow | On<br>Vent. | Home<br>Isolati | T(<br>Reco       | Total |
| АЈК         | 780           | 393,215           | 37            | 42,946       | 00     | 08             | 09              | 00          | 445             | 41,697           | 787   |
| Balochistan | 428           | 526,834           | 3             | 35,325       | 00     | 00             | 03              | 00          | 83              | 34,864           | 375   |
| GB          | 379           | 241,780           | 12            | 11,473       | 00     | 05             | 02              | 00          | 171             | 11,105           | 190   |
| Islamabad   | 3,535         | 2,708,478         | 52            | 134,292      | 02     | 68             | 45              | 11          | 472             | 132683           | 1011  |
| КР          | 2,887         | 4,409,011         | 115           | 216,051      | 00     | 98             | 162             | 18          | 7,232           | 202295           | 6,246 |
| Punjab      | 17,077        | 10,096,889        | 319           | 501,108      | 38     | 143            | 278             | 93          | 4750            | 482309           | 13497 |
| Sindh       | 15,041        | 8,017,388         | 309           | 567,309      | 21     | 77             | 77              | 16          | 22476           | 536575           | 8067  |