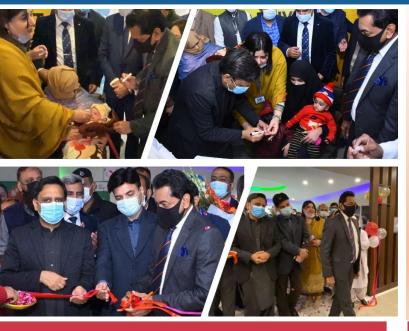

## Summary Table by Province

On 26<sup>th</sup> February 2022, WHO Country Representative Pakistan Dr Palitha Mahipala inaugurated four-day anti-polio campaign at the Cantonment General Hospital (CGH) Rawalpindi. On this occasion, Cantonment Executive Officer of the Rawalpindi Cantonment Board Mr Imran Gulzar, Deputy Commissioner Rawalpindi, Mr Tahir Farooq, Assistant Commissioner, Cantt Ms Anisha Hashim, District Health Officer, Dr Ehsan Ghani, Administrator CGH Hassan Ibrahim, Deputy Administrator CGH, Attique ud Din, OPD In-charge Muhammad Shahid, officials of WHO and Health Department were also present.

Dr Palitha said, Pakistan has launched its first anti-polio campaign in 2022, and children up to five years of age will be administered antipolio drops. He praised the front-line polio workers for their efforts and encouraged the parents to vaccinate their children against polio and cooperate with the anti-polio teams.

Mr Imran Gulzar, expressed his gratitude to WHO Pakistan and hoped that all the efforts would lead to Pakistan becoming a poliofree country.