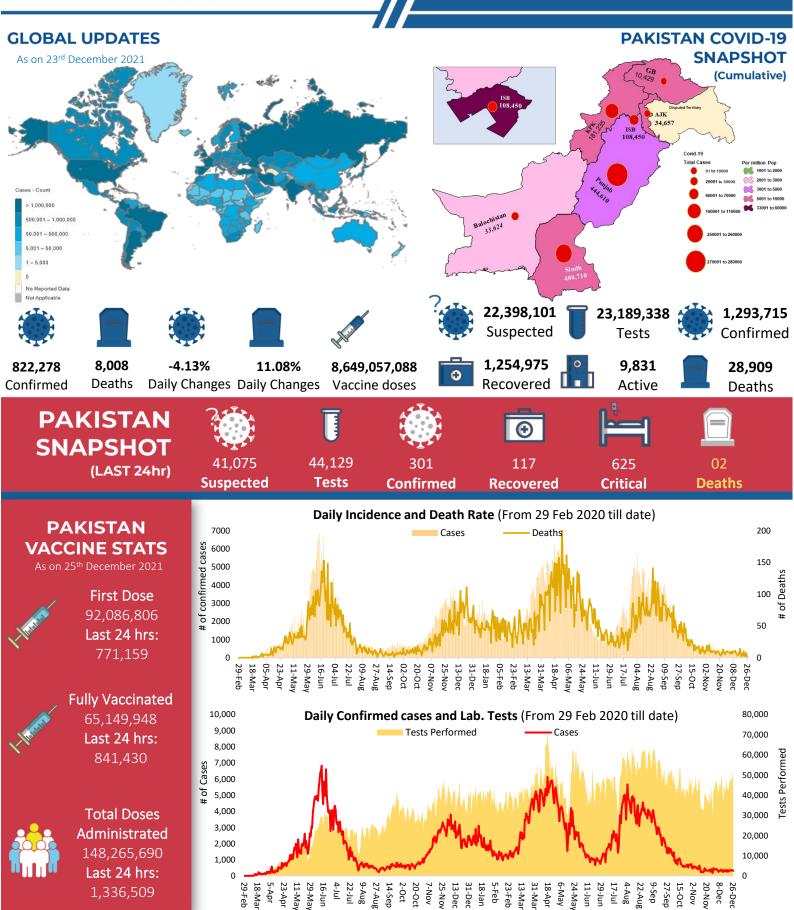

Saturday, 27<sup>th</sup> December 2021 (1 Year & 305 Days)



# **PAKISTAN VID-19** SITUATION REPORT

# **Pakistan**



1,336,509

### **Meetings & Coordination**



### **Positivity Rate by Major Cities/Districts**

| Districts    | Daily Trend