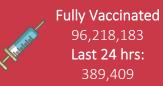

### **PAKISTAN VACCINE STATS**

As on 22<sup>nd</sup> February 2022

**Total Doses** Administrated 209,438,557 Last 24 hrs: 922,218