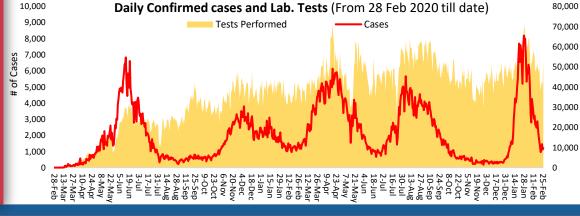

(LAST 24hr)

50,760 Suspected

53,625 **Tests** 

1.207 **Confirmed** 

25,313 Recovered

1.117 **Critical** 

**Deaths** 

Tests Performed