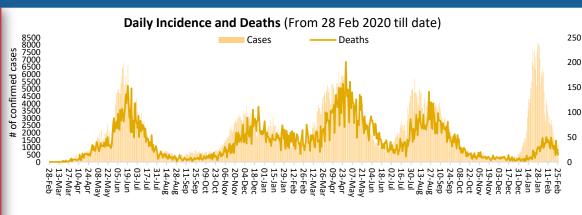

## **Pakistan**

1,693,437 Confirmed

-8.99%

-2.60% Daily Changes Daily Changes

10,407,359,583 Vaccine doses

1,440,292 Recovered III

37,212 Active

**PAKISTAN SNAPSHOT** 