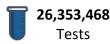

(LAST 24hr)

50,760 Suspected

53,625 **Tests** 

1.207 **Confirmed** 

25,313 Recovered

1.117 **Critical** 

**Deaths** 

Tests Performed