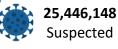

(LAST 24hr)

50,760 Suspected

53,625 **Tests** 

1.207 **Confirmed** 

25,313 Recovered

1.117 **Critical** 

**Deaths** 

Tests Performed