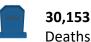

## **Pakistan**

1,693,437 Confirmed

-8.99%

-2.60% Daily Changes Daily Changes

10,407,359,583 Vaccine doses

1,440,292 Recovered III

37,212 Active

**PAKISTAN SNAPSHOT** 

(LAST 24hr)

50,760 Suspected

53,625 **Tests** 

1.207 **Confirmed** 

25,313 Recovered

1.117 **Critical** 

**Deaths** 

Tests Performed