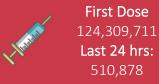

### **PAKISTAN VACCINE STATS**

As on 22<sup>nd</sup> February 2022

**Total Doses** Administrated 209,438,557 Last 24 hrs: 922,218