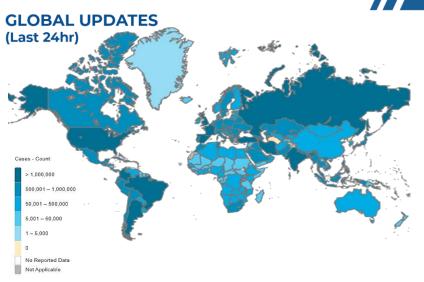

Saturday, 26<sup>th</sup> February 2022 (2 Years & 1 Day)



### **PAKISTAN VID-19** SITUATION REPORT

## **Pakistan**



















1,693,437 Confirmed



-8.99%

-2.60% Daily Changes Daily Changes

10,407,359,583 Vaccine doses

1,440,292 Recovered III



37,212 Active



**PAKISTAN SNAPSHOT** 

(LAST 24hr)



50,760 Suspected



53,625 **Tests** 



1.207 **Confirmed** 



25,313 Recovered



1.117 **Critical** 



**Deaths** 

Tests Performed

### **PAKISTAN VACCINE STATS**

As on 22<sup>nd</sup> February 2022







**Total Doses** Administrated 209,438,557 Last 24 hrs: 922,218





#### **Meetings & Cooridnation**





#### **Positivity Rate by Major Cities/Districts**

| Districts    | Daily Trend