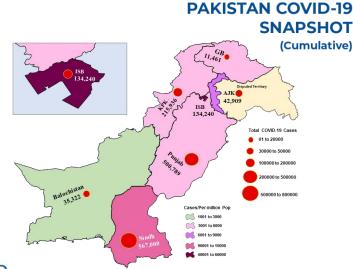

## **Pakistan**

1,693,437 Confirmed

-8.99%

-2.60% Daily Changes Daily Changes

10,407,359,583 Vaccine doses

1,440,292 Recovered III

37,212 Active

**PAKISTAN SNAPSHOT** 

|             | Lab Status    |                   |               |         | Hospitalized |                |                 |             | e<br>on | pə.                | Deaths |
|-------------|---------------|-------------------|---------------|---------|--------------|----------------|-----------------|-------------|---------|--------------------|--------|
| Provinces   | Tested Po     |                   | sitive        |         | Oxygen       |                |                 | Home        | Total   | De                 |        |
|             | Last<br>24hrs | Total<br>(PCR+RA) | Last<br>24hrs | Total   | Stable       | On low<br>flow | On High<br>flow | On<br>Vent. | Home    | Total<br>Recovered | Total  |
| AJK         | 849           | 392,435           | 35            | 42,909  | 00           | 09             | 07              | 00          | 515     | 41,591             | 787    |
| Balochistan | 525           | 526,406           | 06            | 35,322  | 00           | 00             | 05              | 00          | 84      | 34,858             | 375    |
| GB          | 367           | 241,401           | 13            | 11,461  | 00           | 05             | 02              | 00          | 167     | 11,097             | 190    |
| Islamabad   | 4,450         | 2,704,943         | 71            | 134,240 | 02           | 65             | 45              | 12          | 483     | 132,624            | 1,009  |
| KP          | 5,154         | 4,406,124         | 193           | 215,936 | 00           | 104            | 164             | 20          | 7,637   | 201,774            | 6,237  |
| Punjab      | 18,535        | 10,079,812        | 394           | 500,789 | 47           | 135            | 292             | 82          | 4,658   | 482,082            | 13,493 |
| Sindh       | 23,745        | 8,002,347         | 495           | 567,000 | 20           | 77             | 77              | 16          | 22,482  | 536,266            | 8,062  |