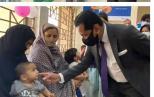

#### **Summary Table by Province**

On 25 April 2022, WHO Country Representative Pakistan Dr. Palitha Mahipala visited the Rural Health Center Baraku, Islamabad as part of events to commemorate World immunization week (24<sup>th</sup> to 30<sup>th</sup> April 2022). The WR was received at the health facility by the District Health Officer Islamabad Dr. Zaeem Zia.

During his tour of the health facility, Dr Palitha interacted with the mothers and children who had come for vaccination. He informed them that immunization is crucial for ensuring a healthy and prosperous society. Dr Palitha praised the immunization champions for their untiring efforts in ensuring the society is protected from vaccine preventable diseases.