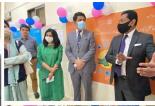

#### **Summary Table by Province**

On 25 April 2022, WHO Country Representative Pakistan Dr. Palitha Mahipala visited the Rural Health Center Baraku, Islamabad as part of events to commemorate World immunization week (24<sup>th</sup> to 30<sup>th</sup> April 2022). The WR was received at the health facility by the District Health Officer Islamabad Dr. Zaeem Zia.

During his tour of the health facility, Dr Palitha interacted with the mothers and children who had come for vaccination. He informed them that immunization is crucial for ensuring a healthy and prosperous society. Dr Palitha praised the immunization champions for their untiring efforts in ensuring the society is protected from vaccine preventable diseases.

Dr Zaeem appreciated WHO for its efforts in strengthening immunization in the country