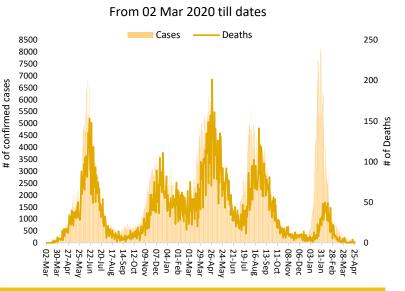

| 4                                 | 0                                 | 0.0%                   |  |

#### **Meetings & Coordination**











#### **Daily Incidence and Deaths**



#### **Summary Table by Province**

On 25 April 2022, WHO Country Representative Pakistan Dr. Palitha Mahipala visited the Rural Health Center Baraku, Islamabad as part of events to commemorate World immunization week (24<sup>th</sup> to 30<sup>th</sup> April 2022). The WR was received at the health facility by the District Health Officer Islamabad Dr. Zaeem Zia.

During his tour of the health facility, Dr Palitha interacted with the mothers and children who had come for vaccination. He informed them that immunization is crucial for ensuring a healthy and prosperous society. Dr Palitha praised the immunization champions for their untiring efforts in ensuring the society is protected from vaccine preventable diseases.

Dr Zaeem appreciated WHO for its efforts in strengthening immunization