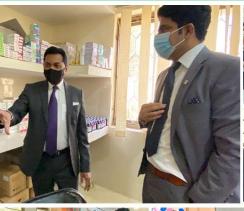

#### **Summary Table by Province**

On 25 April 2022, WHO Country Representative Pakistan Dr. Palitha Mahipala visited the Rural Health Center Baraku, Islamabad as part of events to commemorate World immunization week (24<sup>th</sup> to 30<sup>th</sup> April 2022). The WR was received at the health facility by the District Health Officer Islamabad Dr. Zaeem Zia.

During his tour of the health facility, Dr Palitha interacted with the mothers and children who had come for vaccination. He informed them that immunization is crucial for ensuring a healthy and prosperous society. Dr Palitha praised the immunization champions for their untiring efforts in ensuring the society is protected from vaccine preventable diseases.

Dr Zaeem appreciated WHO for its efforts in strengthening immunization in the country