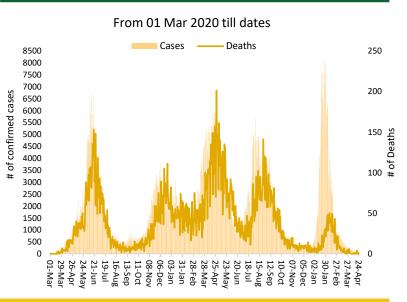

# WHO appreciates the contribution of donors: (UNOCHA, USAID, Republic of Korea, BPRM)

**Daily Incidence and Deaths** 

**Summary Table by Province** 

On 21st April 2022, WHO Country Representative Pakistan Dr Palitha Mahipala during his support supervisory visit to Tharparkar district in Sindh Province inaugurated two dispensaries in Peeluro and Soondar areas of tehsil Nangarparkar. The dispensaries were refurbished with support of WHO. The WR also handed over a donation of a motorbike to Peeluro dispensary to support vaccination activities.