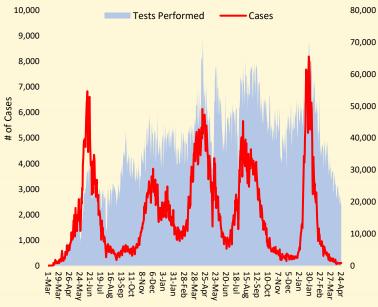

# WHO appreciates the contribution of donors: (UNOCHA, USAID, Republic of Korea, BPRM)

**Daily Incidence and Deaths** 

**Summary Table by Province** 

On 21st April 2022, WHO Country Representative Pakistan Dr Palitha Mahipala during his support supervisory visit to Tharparkar district in Sindh Province inaugurated two dispensaries in Peeluro and Soondar areas of tehsil Nangarparkar. The dispensaries were refurbished with support of WHO. The WR also handed over a donation of a motorbike to Peeluro dispensary to support vaccination activities.