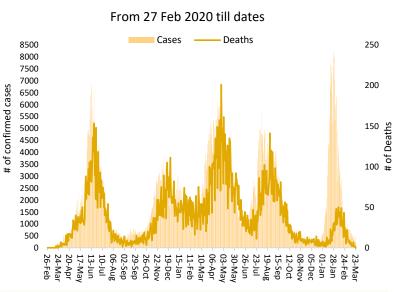

ct. The purpose of the visit was to review the progress of implementation of the WHO supported primary health care engagement for TB care services. The engagement includes capacity building of HCWs at PHC in identification of presumptive patients, referral of cases and testing of TB cases with the aim of improving notification and minimizing lost to follow up. During the visit, the in charge BHU Karyala Dr Faiza Butt briefed the WR on the services offered at the facility.

Dr Palitha appreciated the district leadership in improving

On 22nd March 2022, The WHO Country Representative

Dr Palitha appreciated the district leadership in improving health care delivery in the district. The CEO thanked WHO for supporting the district through the PHC initiative

## **Daily Incidence and Deaths**



#### **Summary Table by Province**

# **Summary Table (Major Cities / Districts)**

|              |        | Homo or                  |                           |            |                                   |  |
|--------------|--------|--------------------------|---------------------------|------------|-----------------------------------|--|
| Districts    | Stable | On low<br>flow<br>oxygen | On High<br>flow<br>oxygen | On<br>Vent | Home or<br>elsewhere<br>Isolation |  |
| Mirpur       | 00     | 00                       | 02                        | 00         | 02                                |  |
| Muzaffarabad | 00     | 00                       | 00                        | 00         | 05                                |  |
| Quetta       | 00     | 00