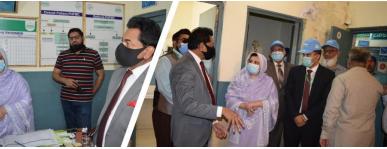

### **Meetings & Coordination**

Pakistan Dr Palitha Mahipala accompanied by Chief Executive Officer Health Hafizabad Dr Rehan Azhar, Program Manager TB Control Program Punjab, Dr Sarmad Wahaj and Program Manager GF Grant Punjab Dr Muhammad Asif visited BHU Karyala in Hafizabad District. The purpose of the visit was to review the progress of implementation of the WHO supported primary health care engagement for TB care services. The engagement includes capacity building of HCWs at PHC in identification of presumptive patients, referral of cases and testing of TB cases with the aim of improving notification and minimizing lost to follow up. During the visit, the in charge BHU Karyala Dr Faiza Butt briefed the WR on the services offered at the facility.

Dr Palitha appreciated the district leadership in improving

On 22nd March 2022, The WHO Country Representative

Dr Palitha appreciated the district leadership in improving health care delivery in the district. The CEO thanked WHO for supporting the district through the PHC initiative