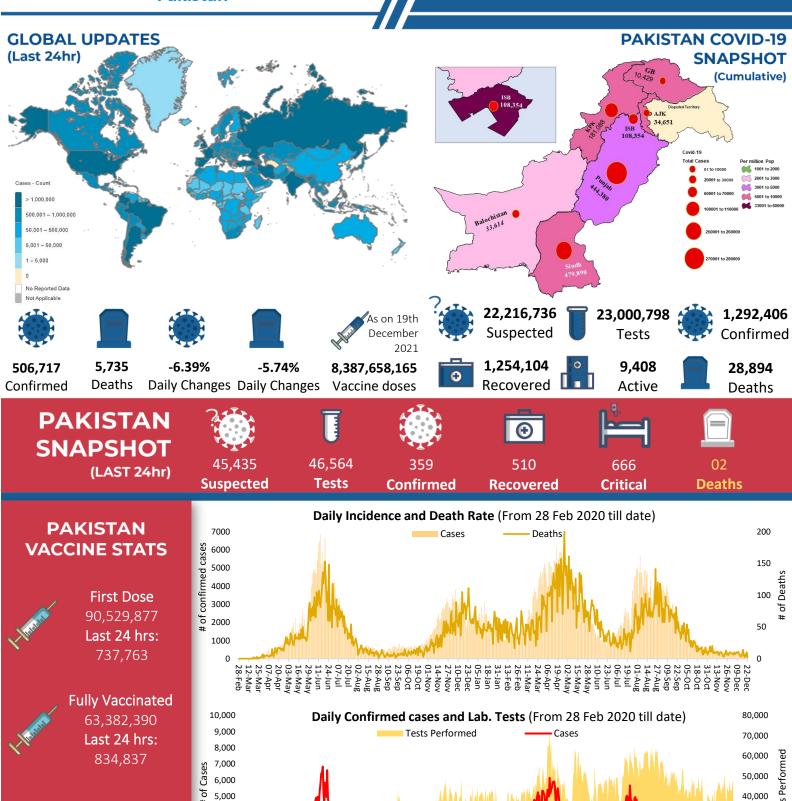

# PAKISTAN COVID-19 SITUATION REPORT

**Total Doses** 

**Administrated** 

145,453,360

Last 24 hrs: 1,385,125

4,000

3,000

2.000

### **Positivity Rate by Major Cities/Districts**

| Districts    | Daily Trend                                                                                                                                                                                                                                                                                                                                                                                                                                                                                                                                                                                                                                                                                                                                                                                                                                                                                                                                                                                                                                                                                                                                                                                                                                                                                                                                                                                                                                                                                                                                                                                                                                                                                                                                                                                                                                                                                                                                                                                                                                                                                                                    | Test<br>Conducted | Positive<br>Cases | Positivity<br>Rate (%) |  |
|--------------|--------------------------------------------------------------------------------------------------------------------------------------------------------------------------------------------------------------------------------------------------------------------------------------------------------------------------------------------------------------------------------------------------------------------------------------------------------------------------------------------------------------------------------------------------------------------------------------------------------------------------------------------------------------------------------------------------------------------------------------------------------------------------------------------------------------------------------------------------------------------------------------------------------------------------------------------------------------------------------------------------------------------------------------------------------------------------------------------------------------------------------------------------------------------------------------------------------------------------------------------------------------------------------------------------------------------------------------------------------------------------------------------------------------------------------------------------------------------------------------------------------------------------------------------------------------------------------------------------------------------------------------------------------------------------------------------------------------------------------------------------------------------------------------------------------------------------------------------------------------------------------------------------------------------------------------------------------------------------------------------------------------------------------------------------------------------------------------------------------------------------------|-------------------|-------------------|------------------------|--|
|              |                                                                                                                                                                                                                                                                                                                                                                                                                                                                                                                                                                                                                                                                                                                                                                                                                                                                                                                                                                                                                                                                                                                                                                                                                                                                                                                                                                                                                                                                                                                                                                                                                                                                                                                                                                                                                                                                                                                                                                                                                                                                                                                                | (Last 24hrs)      | (Last 24hrs)      | 11012 (70)             |  |
| Abbottabad   | made                                                                                                                                                                                                                                                                                                                                                                                                                                                                                                                                                                                                                                                                                                                                                                                                                                                                                                                                                                                                                                                                                                                                                                                                                                                                                                                                                                                                                                                                                                                                                                                                                                                                                                                                                                                                                                                                                                                                                                                                                                                                                                                           | 782               | 0                 | 0.0%                   |  |
| Swat         | - Mary Mary                                                                                                                                                                                                                                                                                                                                                                                                                                                                                                                                                                                                                                                                                                                                                                                                                                                                                                                                                                                                                                                                                                                                                                                                                                                                                                                                                                                                                                                                                                                                                                                                                                                                                                                                                                                                                                                                                                                                                                                                                                                                                                                    | 1063              | 0                 | 0.0%                   |  |
| Peshawar     | Mary Mary Mary Mary Mary Mary Mary Mary                                                                                                                                                                                                                                                                                                                                                                                                                                                                                                                                                                                                                                                                                                                                                                                                                                                                                                                                                                                                                                                                                                                                                                                                                                                                                                                                                                                                                                                                                                                                                                                                                                                                                                                                                                                                                                                                                                                                                                                                                                                                                        | 1523              | 20                | 1.3%                   |  |
| Faisalabad   |                                                                                                                                                                                                                                                                                                                                                                                                                                                                                                                                                                                                                                                                                                                                                                                                                                                                                                                                                                                                                                                                                                                                                                                                                                                                                                                                                                                                                                                                                                                                                                                                                                                                                                                                                                                                                                                                                                                                                                                                                                                                                                                                | 250               | 0                 | 0.0%                   |  |
| Gujranawala  | - Helen                                                                                                                                                                                                                                                                                                                                                                                                                                                                                                                                                                                                                                                                                                                                                                                                                                                                                                                                                                                                                                                                                                                                                                                                                                                                                                                                                                                                                                                                                                                                                                                                                                                                                                                                                                                                                                                                                                                                                                                                                                                                                                                        | 400               | 0                 | 0.0%                   |  |
| Gujrat       |                                                                                                                                                                                                                                                                                                                                                                                                                                                                                                                                                                                                                                                                                                                                                                                                                                                                                                                                                                                                                                                                                                                                                                                                                                                                                                                                                                                                                                                                                                                                                                                                                                                                                                                                                                                                                                                                                                                                                                                                                                                                                                                                | 58                | 0                 | 0.0%                   |  |
| Lahore       |                                                                                                                                                                                                                                                                                                                                                                                                                                                                                                                                                                                                                                                                                                                                                                                                                                                                                                                                                                                                                                                                                                                                                                                                                                                                                                                                                                                                                                                                                                                                                                                                                                                                                                                                                                                                                                                                                                                                                                                                                                                                                                                                | 5551              | 44                | 0.8%                   |  |
| Multan       | when we have the beautiful and the second                                                                                                                                                                                                                                                                                                                                                                                                                                                                                                                                                                                                                                                                                                                                                                                                                                                                                                                                                                                                                                                                                                                                                                                                                                                                                                                                                                                                                                                                                                                                                                                                                                                                                                                                                                                                                                                                                                                                                                                                                                                                                      | 445               | 1                 | 0.2%                   |  |
| Rawalpindi   |                                                                                                                                                                                                                                                                                                                                                                                                                                                                                                                                                                                                                                                                                                                                                                                                                                                                                                                                                                                                                                                                                                                                                                                                                                                                                                                                                                                                                                                                                                                                                                                                                                                                                                                                                                                                                                                                                                                                                                                                                                                                                                                                | 1163              | 6                 | 0.5%                   |  |
| Islamabad    | - Andrew Control of the Control of t | 4596              | 25                | 0.5%                   |  |
| Karachi      | manhanes de monument                                                                                                                                                                                                                                                                                                                                                                                                                                                                                                                                                                                                                                                                                                                                                                                                                                                                                                                                                                                                                                                                                                                                                                                                                                                                                                                                                                                                                                                                                                                                                                                                                                                                                                                                                                                                                                                                                                                                                                                                                                                                                                           | 2626              | 66                | 2.5%                   |  |
| Hyderabad    | White hay work to be worth with which                                                                                                                                                                                                                                                                                                                                                                                                                                                                                                                                                                                                                                                                                                                                                                                                                                                                                                                                                                                                                                                                                                                                                                                                                                                                                                                                                                                                                                                                                                                                                                                                                                                                                                                                                                                                                                                                                                                                                                                                                                                                                          | 1119              | 25                | 2.2%                   |  |
| Mirpur       | 18 14 18 19 Charles Landers Commence of the State of the  | 41                | 0                 | 0.0%                   |  |
| Muzaffarabad | shot the war with the short have                                                                                                                                                                                                                                                                                                                                                                                                                                                                                                                                                                                                                                                                                                                                                                                                                                                                                                                                                                                                                                                                                                                                                                                                                                                                                                                                                                                                                                                                                                                                                                                                                                                                                                                                                                                                                                                                                                                                                                                                                                                                                               | 192               | 2                 | 1.0%                   |  |

| Provinces   | Lab Status    |                   |               |         | Hospitalized |                |                 |             | e<br>on | pə                 | Deaths |
|-------------|---------------|-------------------|---------------|---------|--------------|----------------|-----------------|-------------|---------|--------------------|--------|
|             | Tested        |                   | Pos           | sitive  | Oxy          |                | /gen            |             |         | Total              |        |
|             | Last<br>24hrs | Total<br>(PCR+RA) | Last<br>24hrs | Total   | Stable       | On low<br>flow | On High<br>flow | On<br>Vent. | Hor     | Total<br>Recovered | Total  |
| AJK         | 636           | 326,487           | 05            | 34,651  | 00           | 01             | 03              | 00          | 46      | 33,855             | 746    |
| Balochistan | 361           | 492,631           | 08            | 33,614  | 00           | 00             | 03              | 00          | 88      | 33,160             | 363    |
| GB          | 347           | 218,428           | 00            | 10,429  | 00           | 03             | 00              | 00          | 11      | 10,229             | 186    |
| Islamabad   | 4,596         | 2,361,444         | 25            | 108,354 | 00           | 38             | 31              | 10          | 187     | 107,124            | 964    |
| KP          | 9,515         | 3,753,164         | 35            | 181,088 | 00           | 73             | 86              | 17          | 453     | 174,543            | 5,916  |
| Punjab      | 17,370        | 8,763,286         | 60            | 444,380 | 40           | 82             | 147             | 38          | 2,287   | 428,725            | 13,061 |
| Sindh       | 13,739        | 7,085,358         | 226           | 479,890 | 37           | 69             | 50              | 15          | 5,593   | 466,468            | 7,658  |