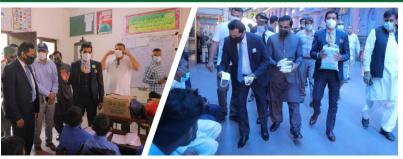

#### **Summary Table by Province**

On 21st March 2022, the WHO Country Representative Pakistan Dr Palitha Mahipala along with the Commissioner Lahore Division Capt. Muhammad Usman, launched the "Wear a Mask campaign" in Lahore city. During this campaign they visited, Lahore Railway Station, Allama Iqbal International Airport, and Government Elementary School for Boys, Lahore, and distributed masks. Dr Palitha also donated 100,000 masks to each of the sites visited.

During his speech, Dr Palitha emphasized on hand hygiene, wearing masks, and maintaining social distancing to contain the spread of the COVID-19 infection.

Capt. Muhammad Usman appreciated WHO's support during the COVID-19 pandemic especially for development of standard operating procedures, guidelines, and providing equipment and life-saving supplies.