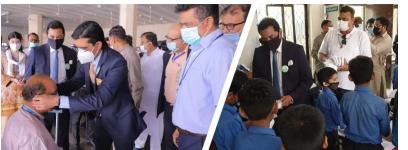

#### **Summary Table by Province**

On 21st March 2022, the WHO Country Representative Pakistan Dr Palitha Mahipala along with the Commissioner Lahore Division Capt. Muhammad Usman, launched the "Wear a Mask campaign" in Lahore city. During this campaign they visited, Lahore Railway Station, Allama Iqbal International Airport, and Government Elementary School for Boys, Lahore, and distributed masks. Dr Palitha also donated 100,000 masks to each of the sites visited.

During his speech, Dr Palitha emphasized on hand hygiene, wearing masks, and maintaining social distancing to contain the spread of the COVID-19 infection.

Capt. Muhammad Usman appreciated WHO's support during the COVID-19 pandemic especially for development of standard operating procedures, guidelines, and providing equipment and life-saving supplies.