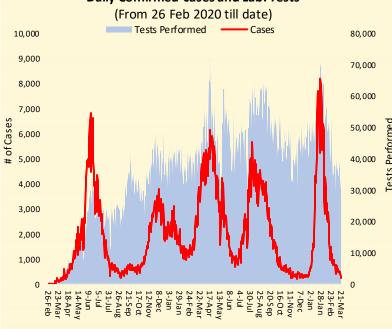

# WHO PAKISTAN COVID-19 SITUATION REPORT

## PAKISTAN SNAPSHOT (LAST 24hr)



(Last 24hr)

1,009,950

Confirmed

3,194

Deaths



**GLOBAL UPDATES** 



228 Confirmed



676 **Recovered** 



470 Critical



02 **Deaths** 

## COVID-19 PREVENTIVE MEASURES



WEAR A
FACE MASK
PROPERLY



WASH YOUR HANDS
WITH SOAP & WATER



GET VACCINATED



PRACTICE PHYSICAL **DISTANCING** 

# PAKISTAN COVID-19 SNAPSHOT (Cumulative)



**26,281,779** Suspected





**1,522,419** Confirmed



**1,476,796** Recovered



**15,290** Active



**30,333** Deaths

#### **PAKISTAN VACCINE STATS**





131,491





Fully Vaccinated 101,881,176 Last 24 hrs: 501,747 Total Doses Administrated 219,368,557 Last 24 hrs:

678,788



### Daily Confirmed cases and Lab. Tests



#### Positivity Rate by Major Cities/Districts

| Districts    | Daily Trend