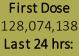

#### **PAKISTAN VACCINE STATS**

131,491

Fully Vaccinated 101,881,176 Last 24 hrs: 501,747 Total Doses Administrated 219,368,557 Last 24 hrs:

678,788