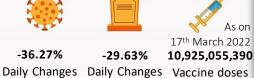

# PAKISTAN COVID-19 SNAPSHOT (Cumulative)

**26,281,779** Suspected

**1,522,419** Confirmed

**1,476,796** Recovered

**15,290** Active

**30,333** Deaths