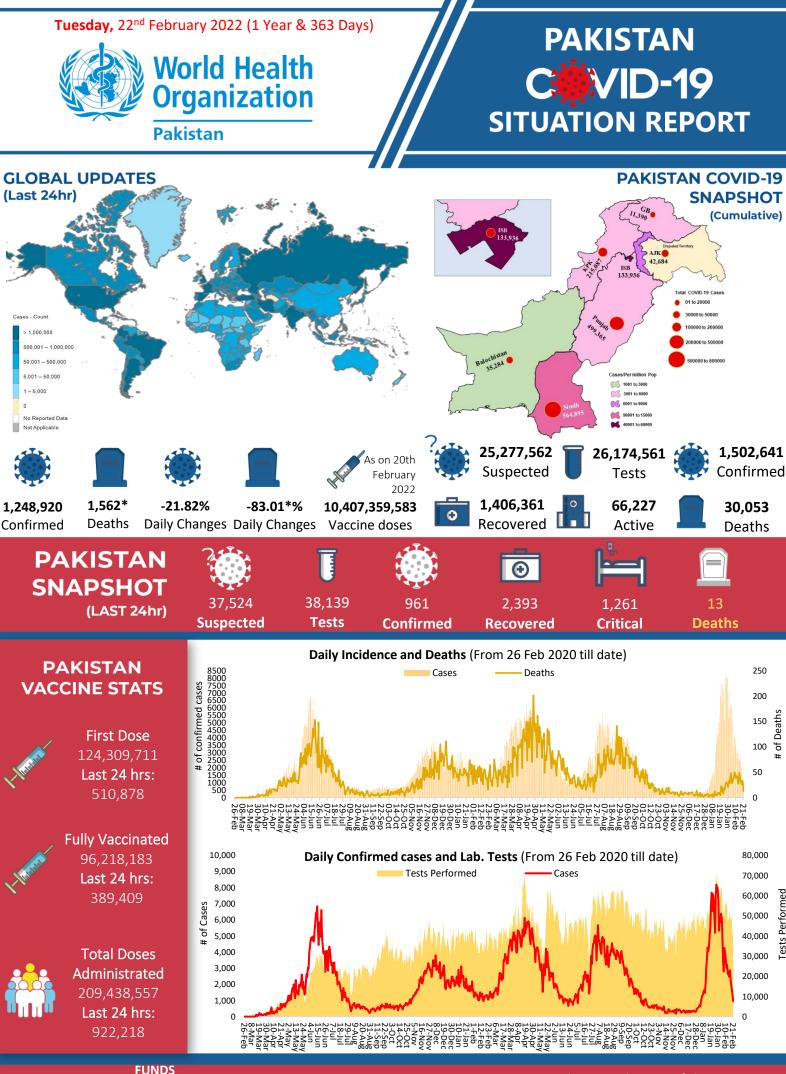

### Positivity Rate by Major Cities/Districts

| Districts    | Daily Trend                                                                                                                                                                                                                                                                                                                                                                                                                                                                                                                                                                                                                                                                                                                                                                                                                                                                                                                                                                                                                                                                                                                                                                                                                                                                                                                                                                                                                                                                                                                                                                                                                                                                                                                                                                                                                                                                                                                                                                                                                                                                                                                    | Test<br>Conducted<br>(Last 24hrs) | Positive<br>Cases<br>(Last 24hrs) | Positivity<br>Rate (%) |  |
|--------------|--------------------------------------------------------------------------------------------------------------------------------------------------------------------------------------------------------------------------------------------------------------------------------------------------------------------------------------------------------------------------------------------------------------------------------------------------------------------------------------------------------------------------------------------------------------------------------------------------------------------------------------------------------------------------------------------------------------------------------------------------------------------------------------------------------------------------------------------------------------------------------------------------------------------------------------------------------------------------------------------------------------------------------------------------------------------------------------------------------------------------------------------------------------------------------------------------------------------------------------------------------------------------------------------------------------------------------------------------------------------------------------------------------------------------------------------------------------------------------------------------------------------------------------------------------------------------------------------------------------------------------------------------------------------------------------------------------------------------------------------------------------------------------------------------------------------------------------------------------------------------------------------------------------------------------------------------------------------------------------------------------------------------------------------------------------------------------------------------------------------------------|-----------------------------------|-----------------------------------|------------------------|--|
| Abbottabad   | method and the second s | 1                                 | 0                                 | 0.0%                   |  |
| Swat         | -martine /m                                                                                                                                                                                                                                                                                                                                                                                                                                                                                                                                                                                                                                                                                                                                                                                                                                                                                                                                                                                                                                                                                                                                                                                                                                                                                                                                                                                                                                                                                                                                                                                                                                                                                                                                                                                                                                                                                                                                                                                                                                                                                                                    | 73                                | 0                                 | 0.0%                   |  |
| Peshawar     | man 1                                                                                                                                                                                                                                                                                                                                                                                                                                                                                                                                                                                                                                                                                                                                                                                                                                                                                                                                                                                                                                                                                                                                                                                                                                                                                                                                                                                                                                                                                                                                                                                                                                                                                                                                                                                                                                                                                                                                                                                                                                                                                                                          | 953                               | 26                                | 2.7%                   |  |
| Faisalabad   | - warmer all the work and a work  | 565                               | 7                                 | 1.2%                   |  |
| Gujranawala  |                                                                                                                                                                                                                                                                                                                                                                                                                                                                                                                                                                                                                                                                                                                                                                                                                                                                                                                                                                                                                                                                                                                                                                                                                                                                                                                                                                                                                                                                                                                                                                                                                                                                                                                                                                                                                                                                                                                                                                                                                                                                                                                                | 380                               | 6                                 | 1.6%                   |  |
| Gujrat       |                                                                                                                                                                                                                                                                                                                                                                                                                                                                                                                                                                                                                                                                                                                                                                                                                                                                                                                                                                                                                                                                                                                                                                                                                                                                                                                                                                                                                                                                                                                                                                                                                                                                                                                                                                                                                                                                                                                                                                                                                                                                                                                                | 525                               | 2                                 | 0.4%                   |  |
| Lahore       | - man t                                                                                                                                                                                                                                                                                                                                                                                                                                                                                                                                                                                                                                                                                                                                                                                                                                                                                                                                                                                                                                                                                                                                                                                                                                                                                                                                                                                                                                                                                                                                                                                                                                                                                                                                                                                                                                                                                                                                                                                                                                                                                                                        | 7514                              | 159                               | 2.1%                   |  |
| Multan       | Manual Manual Contraction of the | 621                               | 11                                | 1.8%                   |  |
| Rawalpindi   | - Aller Mark                                                                                                                                                                                                                                                                                                                                                                                                                                                                                                                                                                                                                                                                                                                                                                                                                                                                                                                                                                                                                                                                                                                                                                                                                                                                                                                                                                                                                                                                                                                                                                                                                                                                                                                                                                                                                                                                                                                                                                                                                                                                                                                   | 747                               | 19                                | 2.5%                   |  |
| Islamabad    | - the the                                                                                                                                                                                                                                                                                                                                                                                                                                                                                                                                                                                                                                                                                                                                                                                                                                                                                                                                                                                                                                                                                                                                                                                                                                                                                                                                                                                                                                                                                                                                                                                                                                                                                                                                                                                                                                                                                                                                                                                                                                                                                                                      | 4570                              | 97                                | 2.1%                   |  |
| Karachi      | - And  | 2392                              | 106                               | 4.4%                   |  |
| Hyderabad    | which have a far and when the the                                                                                                                                                                                                                                                                                                                                                                                                                                                                                                                                                                                                                                                                                                                                                                                                                                                                                                                                                                                                                                                                                                                                                                                                                                                                                                                                                                                                                                                                                                                                                                                                                                                                                                                                                                                                                                                                                                                                                                                                                                                                                              | 1707                              | 91                                | 5.3%                   |  |
| Mirpur       | 13 May mander wanter and and                                                                                                                                                                                                                                                                                                                                                                                                                                                                                                                                                                                                                                                                                                                                                                                                                                                                                                                                                                                                                                                                                                                                                                                                                                                                                                                                                                                                                                                                                                                                                                                                                                                                                                                                                                                                                                                                                                                                                                                                                                                                                                   | 119                               | 4                                 | 3.4%                   |  |
| Muzaffarabad | settle and the settle the                                                                                                                                                                                                                                                                                                                                                                                                                                                                                                                                                                                                                                                                                                                                                                                                                                                                                                                                                                                                                                                                                                                                                                                                                                                                                                                                                                                                                                                                                                                                                                                                                                                                                                                                                                                                                                                                                                                                                                                                                                                                                                      | 22                                | 3                                 | 13.6%                  |  |

# Summary Table (Major Cities /Districts)

|              |        | Home or                  |                           |            |                        |
|--------------|--------|--------------------------|---------------------------|------------|------------------------|
| Districts    | Stable | On low<br>flow<br>oxygen | On High<br>flow<br>oxygen | On<br>Vent | elsewhere<br>Isolation |
| Mirpur       | 00     | 05                       | 03                        | 00         | 90                     |
| Muzaffarabad | 00     | 02                       | 03                        | 00         | 152                    |
| Quetta       | 00     | 00                       | 06                        | 00         | 137                    |
| Gilgit       | 00     | 06                       | 00                        | 00         | 150                    |
| Islamabad    | 00     | 77                       | 50                        | 08         | 746                    |
| Abbottabad   | 00     | 03                       | 18                        | 00         | 479                    |
| Peshawar     | 00     | 51                       | 80                        | 16         | 1,945                  |
| Swat         | 00     | 01                       | 06                        | 00         | 59                     |
| Bahawalpur   | 00     | 15                       | 00                        | 05         | 19                     |
| Faisalabad   | 00     | 14                       | 49                        | 08         | 92                     |
| Gujranwala   | 00     | 01                       | 07                        | 03         | 07                     |
| Lahore       | 13     | 20                       | 110                       | 76         | 541                    |
| Multan       | 25     | 00                       | 00                        | 01         | 22                     |
| Rawalpindi   | 01     | 13                       | 33                        | 03         | 82                     |
| Hyderabad    | 07     | 07                       | 04                        | 00         | 5,001                  |
| Karachi      | 12     | 69                       | 71                        | 14         | 36,111                 |

| Provinces                                            | Lab Status     |                   |               |         | Hospitalized |                |                 |             | е            | ed               | Deaths |
|------------------------------------------------------|----------------|-------------------|---------------|---------|--------------|----------------|-----------------|-------------|--------------|------------------|--------|
|                                                      | Tested Po      |                   | itive         |         | Oxygen       |                |                 | ati         | Total        |                  |        |
|                                                      | Last<br>24hrs  | Total<br>(PCR+RA) | Last<br>24hrs | Total   | Stable       | On low<br>flow | On High<br>flow | On<br>Vent. | Hoi<br>Isola | Total<br>Recover | Total  |
| АЈК                                                  | 480            | 388,403           | 15            | 42,684  | 00           | 08             | 13              | 00          | 795          | 41,084           | 784    |
| Balochistan                                          | 343            | 524,782           | 10            | 35,284  | 01           | 00             | 06              | 00          | 177          | 34,726           | 374    |
| GB                                                   | 428            | 239,655           | 32            | 11,390  | 00           | 06             | 00              | 00          | 289          | 10,906           | 189    |
| Islamabad                                            | 4,570          | 2,687,343         | 97            | 133,936 | 00           | 77             | 50              | 08          | 746          | 132,050          | 1,005  |
| КР                                                   | 5 <i>,</i> 095 | 4,383,299         | 132           | 215,087 | 00           | 113            | 196             | 16          | 9,775        | 198,777          | 6,210  |
| Punjab                                               | 18,287         | 10,005,418        | 302           | 499,365 | 48           | 163            | 307             | 109         | 5,749        | 479,528          | 13,461 |
| Sindh                                                | 8,936          | 7,945,661         | 373           | 564,895 | 34           | 82             | 93              | 14          | 47,352       | 509,290          | 8,030  |
| * Clabel deaths data was dita be undata dian 45 mere |                |                   |               |         |              |                |                 |             |              |                  |        |