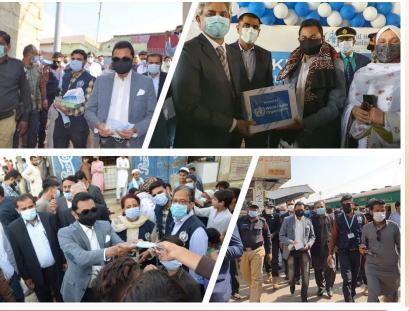

## Summary Table by Province

On 20th February 2022, WHO Country Representative in Pakistan Dr Palitha Mahipala led a delegation of WHO team that visited the Cantt Railway Station, Karachi to promote the "Wear Mask, Protect Pakistan" campaign. The Divisional Transport Officer Mr Ishaq Baloch received him at the station. On this occasion, Deputy Commissioner South Karachi, Mr Irshad Ali Sodhar, District Health Officer South, Mr Kazi and his team were all present.

Dr Palitha distributed masks and IEC material to travelers and Station staff during the visit. He explained the importance of following the SOPs to people at every stall on the platform. During discussion with hawkers, Dr Palitha Mahipala answered their questions about the disease. He said that WHO is promoting public health and social measures for prevention of COVID-19 across the country.

Deputy Commissioner South Karachi, Mr Irshad, expressed his gratitude to WHO Pakistan and thanked Dr Palitha for organizing the campaign.