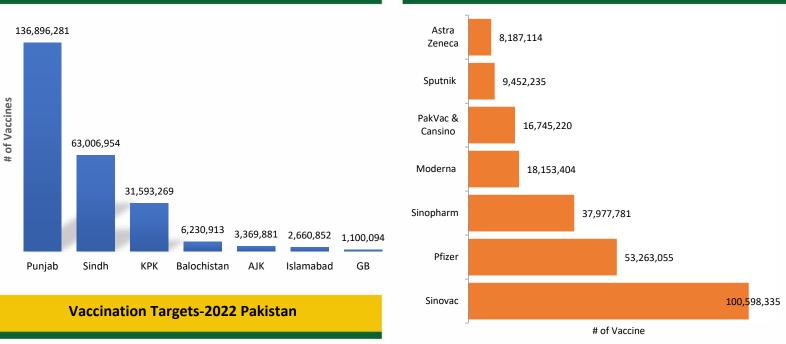

#### **COVID-19 Vaccine Doses Analysis**

# **COVID-19 Vaccination status by province**

# **COVID-19 Vaccination by vaccine doses**

| Target    | Eligible<br>Population | Total<br>Target<br>Min 1 Dose | % Of Eligible<br>Population | % Of<br>Total<br>Population | Total Target<br>Fully Vax | % Of Eligible<br>Population | % Of<br>Total<br>Population |  |  |  |  |
|-----------|------------------------|-------------------------------|-----------------------------|-----------------------------|---------------------------|-----------------------------|-----------------------------|--|--|--|--|
| Summary   |                        |                               |                             |                             |                           |                             |                             |  |  |  |  |
| March -22 | 153.6                  | 130 Mn                        | 85%                         | 57%                         | 110 Mn                    | 72%                         | 48%                         |  |  |  |  |
| Jun-22    | 197.3 Mn               | 165 Mn                        | 84%                         | 72%                         | 141 Mn                    | 71%                         | 61%                         |  |  |  |  |
|           |                        |                               | 12+ Po                      | opulation                   |                           |                             |                             |  |  |  |  |
| March -22 | 153.6                  | 130 Mn                        | 85%                         | 57%                         | 110 Mn                    | 72%                         | 48%                         |  |  |  |  |
| June - 22 | 153.6                  | 138 Mn                        | 90%                         | 60%                         | 123 Mn                    | 80%                         | 54%                         |  |  |  |  |
|           | 5-11 years Population  |                               |                             |                             |                           |                             |                             |  |  |  |  |
| June - 22 | 43.7 Mn                | 27 Mn                         | 62%                         |                             | 18 Mn                     | 41%                         |                             |  |  |  |  |