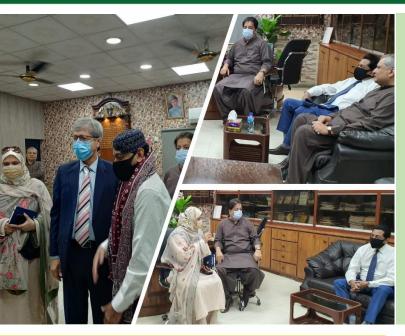

| 30                                | 0                                 | 0.0%                   |
| Muzaffarabad          | with the second the second the second the second the second secon | 19                                | 0                                 | 0.0%                   |

FUNDS Funds Requested for 2022: 14 million USD Gaps: 10.46 million USD

WHO appreciates the contribution of donors: (UNOCHA, USAID, Republic of Korea, BPRM)



On 20<sup>th</sup> April 2022, WHO Country Representative Pakistan Dr Palitha Mahipala met with the Director General Health Services, Sindh Dr Juman Buhoto at DGHS Office Hyderabad. The objective of the meeting was to discuss the current COVID-19 Situation in Sindh and the country and, the government response. In attendance were the District Health Officer Hyderabad Dr Lala Jafar Khan, Additional Director-MIS Dr Waqar Mehmood, Additional Director CDC TB Dr Ali Akbar Dahiri and Head of WHO Sub Office Sindh Dr Sara Salman. In his remarks, Dr Palitha commended the government's efforts in the COVID 19 response and emphasized on the need to continue implementation of public health measures and ensure robust vaccination especially marginalized population. The WR pledged WHO support to these ef