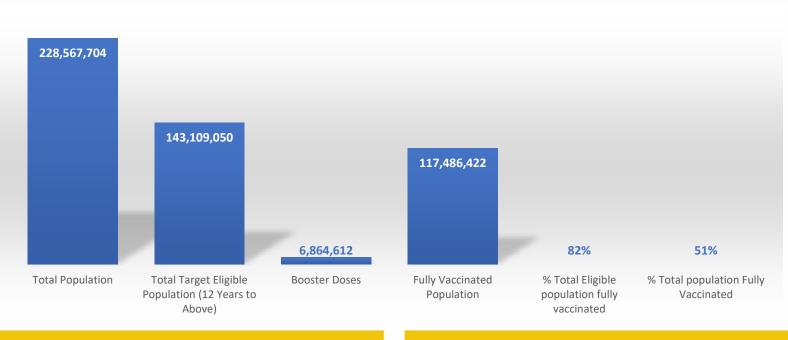

#### **COVID-19 Vaccine Doses Analysis**

# **COVID-19 Vaccination status by province**

# **COVID-19 Vaccination by vaccine doses**

| Target    | Eligible<br>Population | Total<br>Target<br>Min 1 Dose | % Of Eligible<br>Population | % Of<br>Total<br>Population | Total Target<br>Fully Vax | % Of Eligible<br>Population | % Of<br>Total<br>Population |  |  |  |  |
|-----------|------------------------|-------------------------------|-----------------------------|-----------------------------|---------------------------|-----------------------------|-----------------------------|--|--|--|--|
| Summary   |                        |                               |                             |                             |                           |                             |                             |  |  |  |  |
| March -22 | 153.6                  | 130 Mn                        | 85%                         | 57%                         | 110 Mn                    | 72%                         | 48%                         |  |  |  |  |
| Jun-22    | 197.3 Mn               | 165 Mn                        | 84%                         | 72%                         | 141 Mn                    | 71%                         | 61%                         |  |  |  |  |
|           |                        |                               | 12+ Po                      | opulation                   |                           |                             |                             |  |  |  |  |
| March -22 | 153.6                  | 130 Mn                        | 85%                         | 57%                         | 110 Mn                    | 72%                         | 48%                         |  |  |  |  |
| June - 22 | 153.6                  | 138 Mn                        | 90%                         | 60%                         | 123 Mn                    | 80%                         | 54%                         |  |  |  |  |
|           | 5-11 years Population  |                               |                             |                             |                           |                             |                             |  |  |  |  |
| June - 22 | 43.7 Mn                | 27 Mn                         | 62%                         |                             | 18 Mn                     | 41%                         |                             |  |  |  |  |