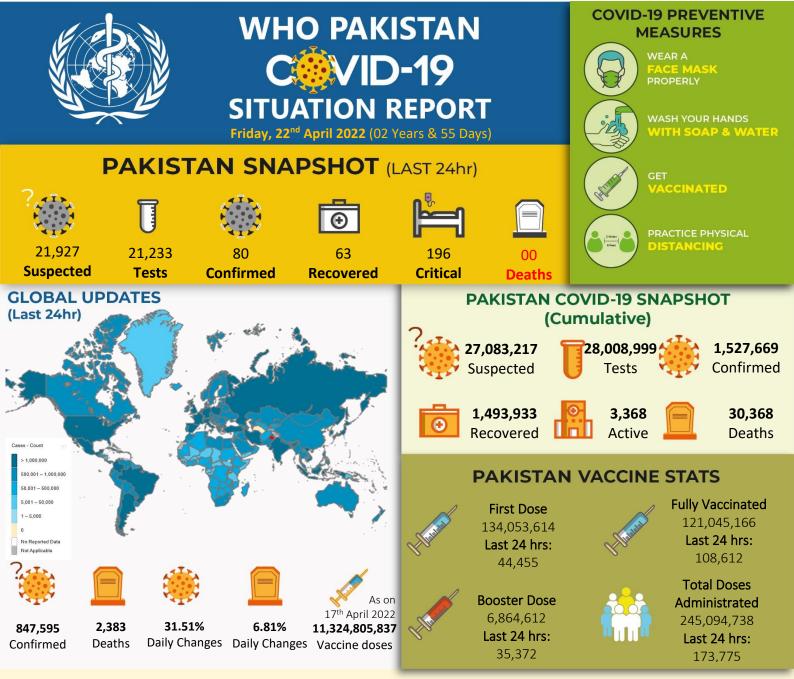

#### Daily Confirmed cases and Lab. Tests (From 28 Feb 2020 till date)



### Positivity Rate by Major Cities/Districts

| Districts             | Daily Trend