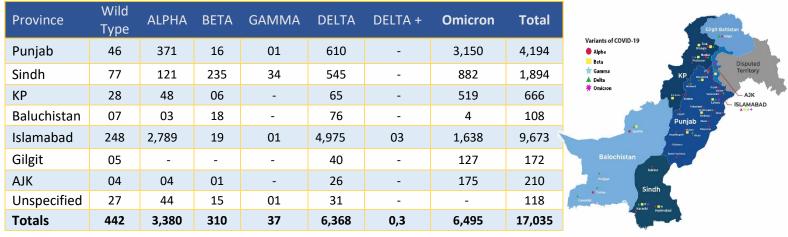

### **COVID-19 sequenced genomes**

Data Source: GISAID : https:www.gisaid.org., National Institute of Health, Pakistan ,Aga Khan University hospital, Karachi. The reported data is inclusive of PCR based genotyping for SARS-CoV2 variants and Whole Genome Sequencing information. Variant of Interest data is not including in this report.