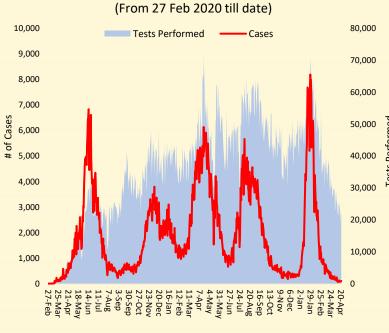

d** 

(Last 24hr)

575,667

Confirmed

**GLOBAL UPDATES** 

1,979

Deaths



**Tests** 





39.76%



74 **Recovered** 

17th April 2022

11,324,243,310



205 Critical De



00 **Deaths** 

### COVID-19 PREVENTIVE MEASURES



WEAR A
FACE MASK
PROPERLY



WASH YOUR HANDS
WITH SOAP & WATER



GET VACCINATED



PRACTICE PHYSICAL DISTANCING

# PAKISTAN COVID-19 SNAPSHOT (Cumulative)



**27,061,290** Suspected





**1,527,589** Confirmed



**1,493,870** Recovered



**3,351** Active



**30,368** Deaths

#### **PAKISTAN VACCINE STATS**



First Dose 134,009,159 Last 24 hrs: 44,102



Fully Vaccinated 120,936,554 Last 24 hrs: 98,317



Booster Dose 6,829,240 Last 24 hrs: 32,266



Total Doses Administrated 244,920,963 Last 24 hrs: 159,016

#### Daily Confirmed cases and Lab. Tests

25.06%



#### Positivity Rate by Major Cities/Districts

| Districts    | Daily Trend