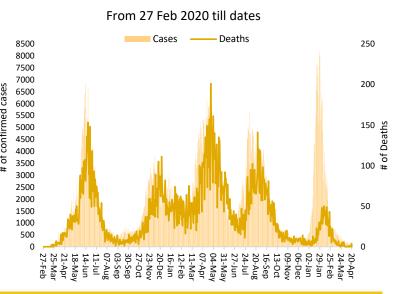

WHO Country Representative Pakistan Dr Palitha Mahipala visited the Balochistan University of Information Technology, Engineering and Management Sciences (BUITE), Quetta. The purpose of the visit was to launch the "Wear Mask, Save Pakistan" campaign and officiate at the commemoration of World Health Day 2022. The WR was received by the Vice chancellor, BUITE Mr Ahmed Faroog Bazai.

During the event, the WR met with faculty members, and they discussed the areas of mutual collaboration between WHO and BUITE. Dr Palitha emphasized on the Importance of public health measures to curb the COVID 19 pandemic and donated 15000 masks to the University.

Mr Ahmed expressed his gratitude to WHO Pakistan for the ongoing technical support in the COVID-19 response.

#### **Daily Incidence and Deaths**



#### **Summary Table (Major Cities / Districts)**

|              |        | Home or                  |                           |            |                        |  |
|--------------|--------|--------------------------|---------------------------|------------|------------------------|--|
| Districts    | Stable | On low<br>flow<br>oxygen | On High<br>flow<br>oxygen | On<br>Vent | elsewhere<br>Isolation |  |
| Mirpur       | 00     | 01                       | 00                        | 00         | 00                     |  |
| Muzaffarabad | 00     | 00                       | 00                        | 00         | 01                     |  |
| Quetta       | 00     | 00                       | 00                        | 00         | 01                     |  |
| Gilgit