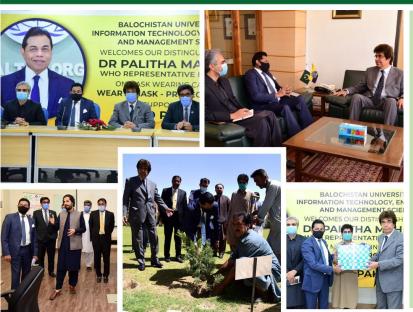

#### **Meetings & Coordination**

On 14<sup>th</sup> April 2022, WHO Country Representative Pakistan Dr Palitha Mahipala visited the Balochistan University of Information Technology, Engineering and Management Sciences (BUITE), Quetta. The purpose of the visit was to launch the "Wear Mask, Save Pakistan" campaign and officiate at the commemoration of World Health Day 2022. The WR was received by the Vice chancellor, BUITE Mr Ahmed Faroog Bazai.

During the event, the WR met with faculty members, and they discussed the areas of mutual collaboration between WHO and BUITE. Dr Palitha emphasized on the Importance of public health measures to curb the COVID 19 pandemic and donated 15000 masks to the University.

Mr Ahmed expressed his gratitude to WHO Pakistan for the ongoing technical support in the COVID-19 response.