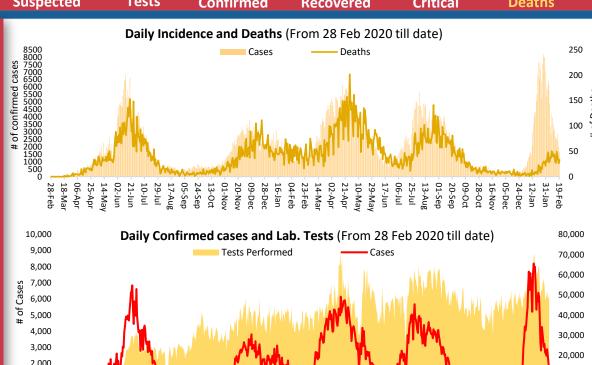

### **GLOBAL UPDATES PAKISTAN COVID-19 SNAPSHOT** As on 14th February 2022 (Cumulative) 11,330 01 to 20000 ( 1001 to 300 3001 to 6000 6001 to 900 No Reported Data 25,200,861 26,094,825 1,500,320 s on 14th Suspected Confirmed Tests February 2022 1,402,653 11,473 1.96% 67,658 1,963,747 -5.23% 10,279,668,555 30,009 Recovered III Deaths Daily Changes Daily Changes Confirmed Vaccine doses Active Deaths **PAKISTAN SNAPSHOT** 49,866 46,777 1.644 3,653 1.386 33 (LAST 24hr) Suspected **Tests Confirmed** Recovered **Critical Deaths**