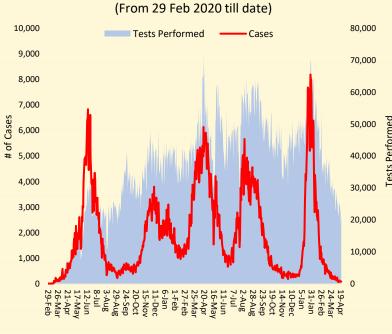

# **WHO PAKISTAN**

### PAKISTAN SNAPSHOT (LAST 24hr)



(Last 24hr)

404,271

Confirmed



1,326

Deaths

**GLOBAL UPDATES** 



Confirmed



89 Recovered



215 **Critical** 



04 **Deaths** 

#### **COVID-19 PREVENTIVE MEASURES**



PROPERLY



WASH YOUR HANDS





#### PAKISTAN COVID-19 SNAPSHOT (Cumulative)



27,039,314 Suspected





1,527,486 Confirmed



1,493,796 Recovered



3,322 Active



30,368 Deaths

#### **PAKISTAN VACCINE STATS**



First Dose 133,965,057 Last 24 hrs: 48,573



**Fully Vaccinated** 120,838,237 Last 24 hrs: 116,372



17th April 2022

11,324,243,310

**Booster Dose** 6,796,974 Last 24 hrs: 46,163



**Total Doses** Administrated 244,761,947 Last 24 hrs: 193,715

#### Daily Confirmed cases and Lab. Tests

0.68%



#### Positivity Rate by Major Cities/Districts

|   | Districts    | Daily Trend